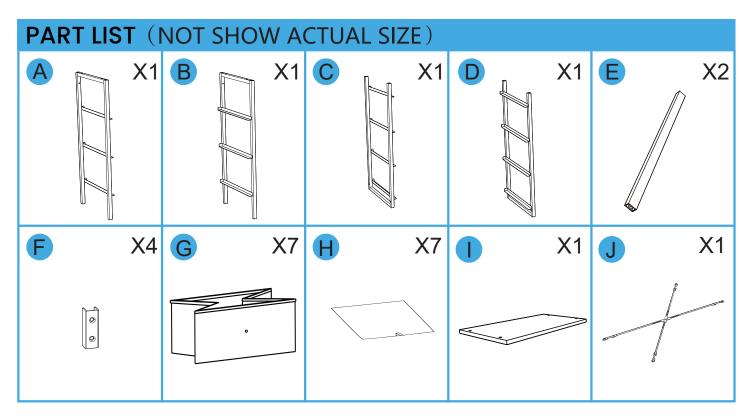

### **BEFORE INSTALLATION**

- Please list all parts as below first to check if any part is missing and make assembly easier.
- Do be careful that some parts are heavy and sharp.
- Please follow the assembly steps to install the product, if you find spare parts left, don't be worried, the left spare parts are prepared for bad ones if occurred.
- Please fully tighten all screws only when they are in place.
- Please do not exceed the bearing limitations of the product.
- Reconfirm that all bolts, screws, and knobs are secure every 90 days.
- Please retain these instructions for future reference.