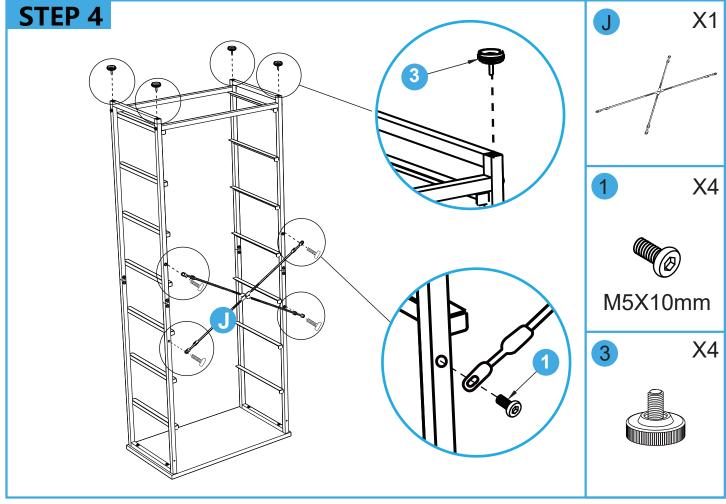

?

A: Please kindly help to provide us the pictures of the SKU number, the shipping label on the carton and also the product itself, better in one picture. Your pictures will help us to speed up solving the problem.

#### Q: How to prolong the service life of this item?

A: When it is stained with dusts, oil or sweat, please wipe with a damp cloth. You'd better use a cover when it is out of use.

If you have any problem with this product or our service, please don't be hasty in writing a negative review or feedback. Welcome to contact us right away, our service team will response within 24 hours, we will try our best to help you. Thank you for giving us a chance to improve the product and our service.







Before installation, please remove the corner protectors from the board.















## **CARE & MAINTENANCE**

- Do not put hot items directly on furniture surface.
- Do not clean furniture with harsh cleansers or polish.
- To obtain the longest lifespan of your products, minimizing exposure to direct sunlight is recommended.
- Children should not climb or jump on the furniture.
- Do not write on furniture without a padded barrier to protect the surface.
- Stains may be removed with mild soap solution and damp cloth.
- Keep away from sources of ignition.

## PRODUCT WARRANTY INFORMATION

All items can be returned for any reason within 30 days since purchase date and will receive a full refund as long as the item is returned in its original product packaging and all accessories from its original shipment are included. All returned items will receive a full refund bac