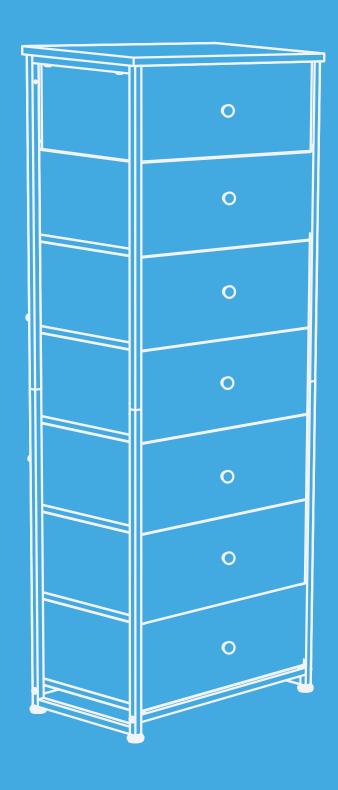

# INSTRUCTION MANUAL

**Storage Tower** 

### **BEFORE INSTALLATION**

- Please list all parts as below first to check if any part is missing and make assembly easier.
- Do be careful that some parts are heavy and sharp.
- Please follow the assembly steps to install the product, if you find spare parts left, don't be worried, the left spare parts are prepared for bad ones if occurred.
- Please fully tighten all screws only when they are in place.
- Please do not exceed the bearing limitations of the product.
- Reconfirm that all bolts, screws, and knobs are secure every 90 days.
- Please retain these instructions for future reference.

### **CUSTOMER SERVICE FAQS**

### Q: Some parts are missing, I could not finish assembly.

A: Please kindly circle missing parts in the parts list of the