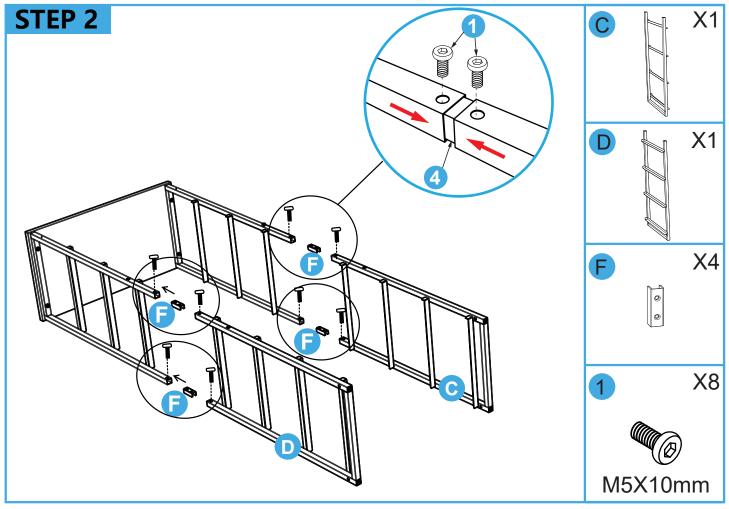

### **BEFORE INSTALLATION**

- Please list all parts as below first to check if any part is missing and make assembly easier.
- Do be careful that some parts are heavy and sharp.
- Please follow the assembly steps to install the product, if you find spare parts left, don't be worried, the left spare parts are prepared for bad ones if occurred.
- Please fully tighten all screws only when they are in place.
- Please do not exceed the bearing limitations of the product.
- Reconfirm that all bolts, screws, and knobs are secure every 90 days.
- Please retain these instructions for future reference.