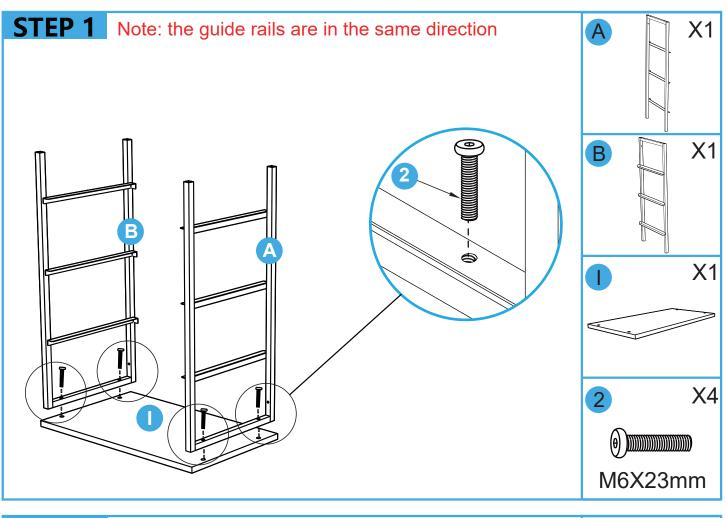

### **BEFORE INSTALLATION**

- Please list all parts as below first to check if any part is missing and make assembly easier.
- Do be careful that some parts are heavy and sharp.
- Please follow the assembly steps to install the product, if you find spare parts left, don't be worried, the left spare parts are prepared for bad ones if occurred.
- Please fully tighten all screws only when they are in place.
- Please do not exceed the bearing limitations of the product.
- Reconfirm that all bolts, screws, and knobs are secure every 90 days.
- Please retain these instructions for future reference.