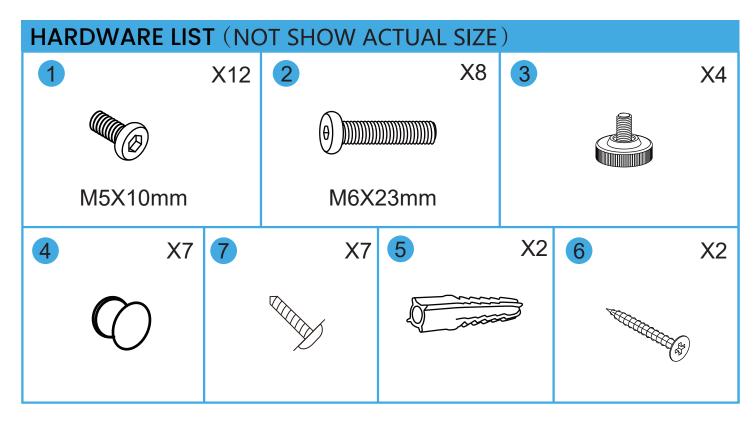

### **BEFORE INSTALLATION**

- Please list all parts as below first to check if any part is missing and make assembly easier.
- Do be careful that some parts are heavy and sharp.
- Please follow the assembly steps to install the product, if you find spare parts left, don't be worried, the left spare parts are prepared for bad ones if occurred.
- Please fully tighten all screws only when they are in place.
- Please do not exceed the bearing limitations of the product.
- Reconfirm that all bolts, screws, and knobs are secure every 90 days.
- Please retain these instructions for future reference.