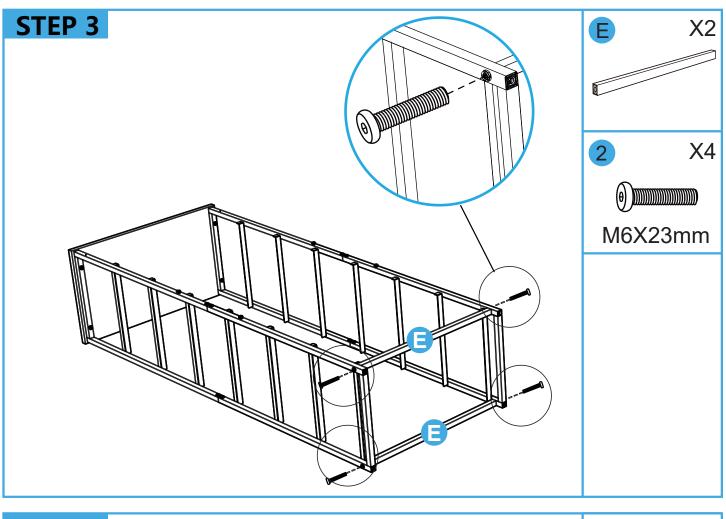

### **BEFORE INSTALLATION**

- Please list all parts as below first to check if any part is missing and make assembly easier.
- Do be careful that some parts are heavy and sharp.
- Please follow the assembly steps to install the product, if you find spare parts left, don't be worried, the left spare parts are prepared for bad ones if occurred.
- Please fully tighten all screws only when they are in place.
- Please do not exceed the bearing limitations of the product.
- Reconfirm that all bolts, screws, and knobs are secure every 90 days.
- Please retain these instructions for future reference.