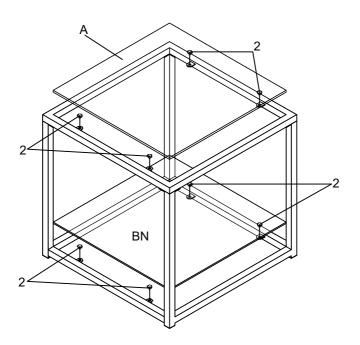

# ASSEMBLY INSTRUCTIONS STEP 1 Do not tighten until each step is completed.

Do not tighten until each step is completed or instructed.