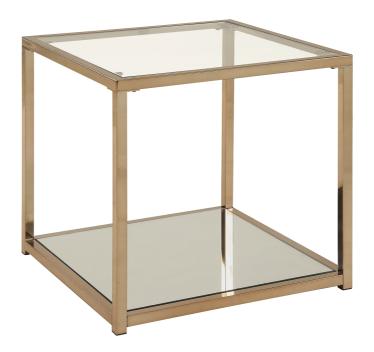

# ASSEMBLY INSTRUCTIONS



END TABLE

PAGE 1 OF 5

# **ASSEMBLY INSTRUCTIONS**

#### **ASSEMBLY TIPS:**

- 1. Remove hardware from box and sort by size.
- 2. Please check to see that all hardware and parts are present prior to start of assembly.
- 3. Please follow attached instructions in the same sequence as numbered to assure fast & easy assembly.



#### **WARNING!**

- 1. Don't attempt to repair or modify parts that are broken or defective. Please contact the store immediately.
- 2. This product is for home use only and not intended for commercial establishments.



### PARTS IDENTIFICATION



# ASSEMBLY INSTRUCTIONS STEP 1 Do not tighten until each step is completed.

Do not tighten until each step is completed or instructed.



## STEP 2



# ASSEMBLY INSTRUCTIONS STEP 3



## STEP 4 COMPLETE



PAGE 4 OF 5