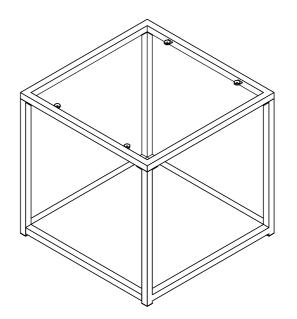

INSTRUCTIONS



END TABLE

PAGE 1 OF 5

# **ASSEMBLY INSTRUCTIONS**

#### **ASSEMBLY TIPS:**

- 1. Remove hardware from box and sort by size.
- 2. Please check to see that all hardware and parts are present prior to start of assembly.
- 3. Please follow attached instructions in the same sequence as numbered to assure fast & easy assembly.



#### **WARNING!**

- 1. Don't attempt to repair or modify parts that are broken or defective. Please contact the store immediately.
- 2. This product is for home use only and not intended for commercial establishments.



### PARTS IDENTIFICATION



# ASSEMBLY INSTRUCTIONS STEP 1 Do not tighten until each step is completed.

Do not tighten until each step is completed or instructed.



## STEP 2



# ASSEMBLY INSTRUCTIONS STEP 3



## STEP 4 COMPLETE



PAGE 4 OF 5

# **ASSEMBLY INSTRUCTIONS**

Product Size: 597 X 597 X 565 H (MM)

Product Size: 23.5" X 23.5" X 22.25"



Note: Dimension tolerance ±5%