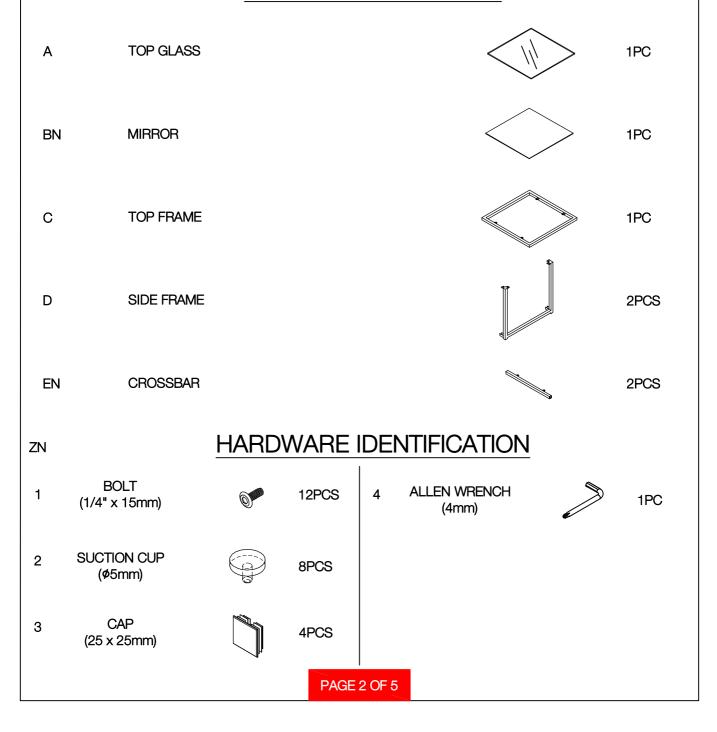

# ASSEMBLY INSTRUCTIONS



END TABLE

PAGE 1 OF 5

# **ASSEMBLY INSTRUCTIONS**

#### **ASSEMBLY TIPS:**

- 1. Remove hardware from box and sort by size.
- 2. Please check to see that all hardware and parts are present prior to start of assembly.
- 3. Please follow attached instructions in the same sequence as numbered to assure fast & easy assembly.



#### **WARNING!**

- 1. Don't attempt to repair or modify parts that are broken or defective. Please contact the store immediately.
- 2. This product is for home use only and not intended for commercial establishments.



### PARTS IDENTIFICATION



# ASSEMBLY INSTRUCTIONS STEP 1 Do not tighten until each step is completed.

Do not tighten until each step is completed or instructed.



## STEP 2



# ASSEMBLY INSTRUCTIONS STEP 3



## STEP 4 COMPLETE



PAGE 4 OF 5

# **ASSEMBLY INSTRUCTIONS**

Product Size: 597 X 597 X 565 H (MM)

Product Size: 23.5" X 23.5" X 22.25"



Note: Dimension tolerance ±5%