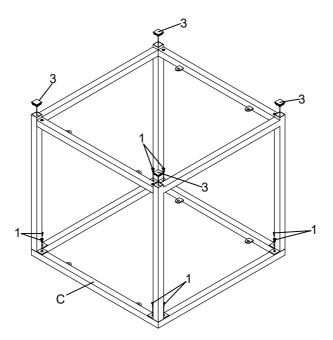

# ASSEMBLY INSTRUCTIONS



END TABLE

PAGE 1 OF 5

# **ASSEMBLY INSTRUCTIONS**

#### **ASSEMBLY TIPS:**

- 1. Remove hardware from box and sort by size.
- 2. Please check to see that all hardware and parts are present prior to start of assembly.
- 3. Please follow attached instructions in the same sequence as numbered to assure fast & easy assembly.



#### **WARNING!**

- 1. Don't attempt to repair or modify parts that are broken or defective. Please contact the store immediately.
- 2. This product is for home use only and not intended for commercial establishments.



### PARTS IDENTIFICATION



# ASSEMBLY INSTRUCTIONS STEP 1 Do not tighten until each step is completed.

Do not tighten until each step is completed or instructed.



## STEP 2



# ASSEMBLY INSTRUCTIONS STEP 3



## STEP 4 COMPLETE



PAGE 4 OF 5

# **ASSEMBLY INSTRUCTIONS**

Product Size: 597 X 597 X 565 H (MM)

Product Size: 23.5" X 23.5" X 22.25"



Note: Dimension tolerance ±5%