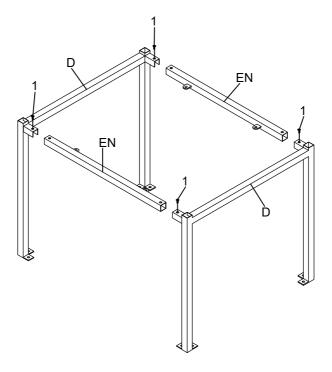

# ASSEMBLY INSTRUCTIONS STEP 1 Do not tighten until each step is completed.

Do not tighten until each step is completed or instructed.