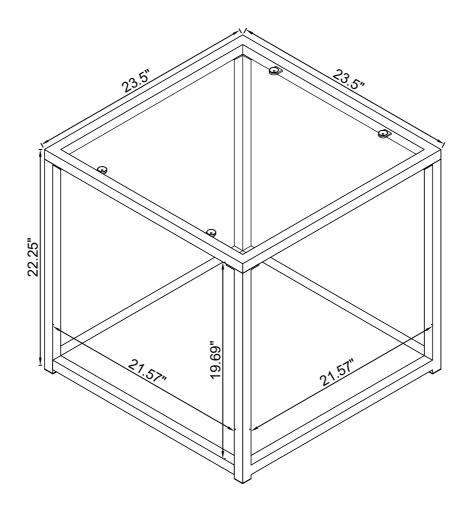

# **ASSEMBLY INSTRUCTIONS**

Product Size: 597 X 597 X 565 H (MM)

Product Size: 23.5" X 23.5" X 22.25"

Note: Dimension tolerance ±5%