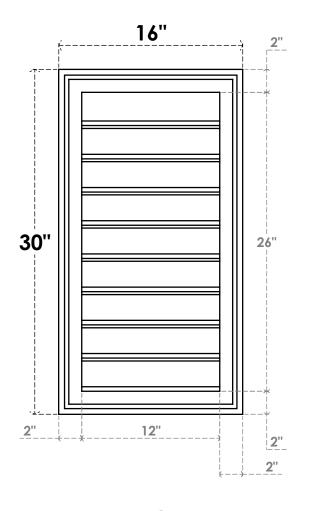

## GVPVE16X3002SF

16"W X 30"H RECTANGLE SURFACE MOUNT PVC GABLE VENT: FUNCTIONAL, W/ 2"W X 1-1/2"P **BRICKMOULD FRAME** 

**VENTING AREA: 24 SQ IN** LOUVER HEIGHT: 2 7/8"

LOUVER QTY: 9

**FRONT** 

SIDE

**EKENA MILLWORK** 2300 WEST MAIN ST. CLARKSVILLE, TX 75426 TOLL FREE: 866-607-0453 WWW.EKENAMILLWORK.COM