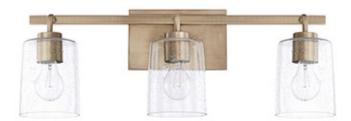

# **3 LIGHT VANITY**

Aged Brass

Available Finishes: Aged Brass (AD), Brushed Nickel (BN), Bronze

(BZ), Chrome (CH), Matte Black (MB)

# **GLASS DESCRIPTION**

Clear Seeded Glass

Glass Dimensions: 4.75"W X 6"H