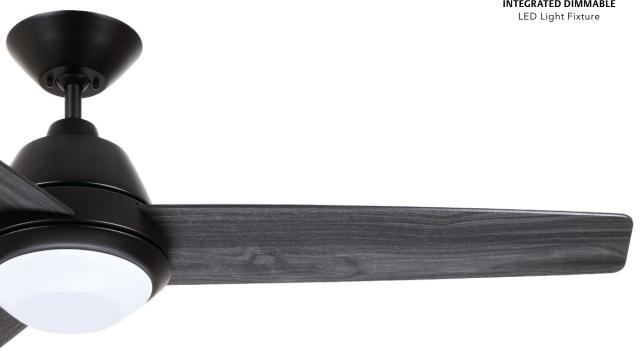

- 52" Blade Span
- 3 Blades
- Integrated Dimmable LED Light Fixture with Shatter-Resistant Matte Shade
- 4-Speed Wall Control with Receiver
- 4.5" Downrod

|     | Accepts<br>2.5" DR |     | LED Specifications |       |     |         |
|-----|--------------------|-----|--------------------|-------|-----|---------|
|     |                    |     | Lumens             | Watts | CRI | CCT (K) |
| 14° | Y                  | 0.4 | 1500               | 18    | 90  | 3000    |