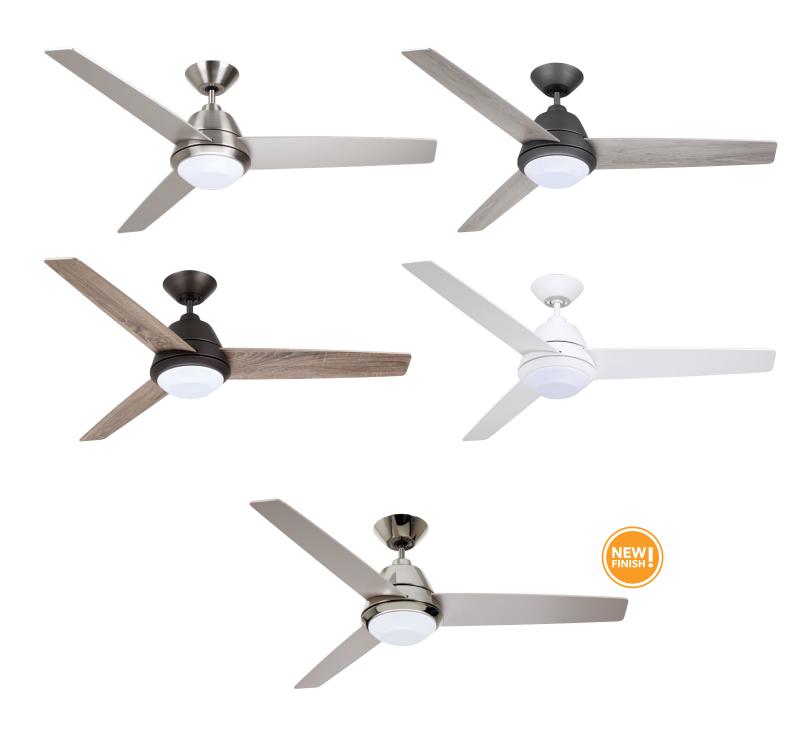

- 52" Blade Span
- 3 Blades
- Integrated Dimmable LED Light Fixture with Shatter-Resistant Matte Shade
- 4-Speed Wall Control with Receiver
- 4.5" Downrod