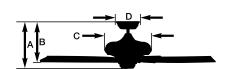

## **Product Dimensions & Weight**

A. Total Fan Height: 14.5"

B. Bottom of Blade to Ceiling: 11.8"

C. Width of Housing: 9.5"

**D.** Width of Canopy: **6.75**"

Motor Size (mm): **153 x 18** 

Motor Size (mm): **153 x 18** Product Weight: **14.8** LBS