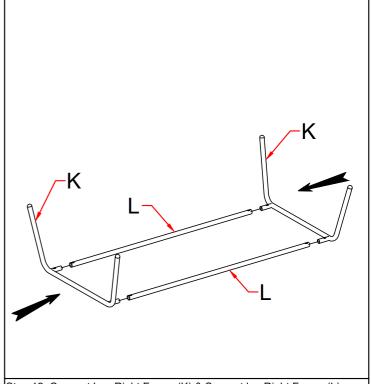

t The Part from Step 5 & Support Back (5), tighten Bolt (1), Flat Washer (3) with Allen Key (4).



Step 7: Connect Leg Left Frame (G) & Support Leg Left Frame (H).



Step 8: Connect The Part from Step 6 & Step 7, tighten Bolt (2), Flat Washer (3) with Allen Key (4).

## Installation step

For successful installation, When installing, please do not tighten the screws once, when the screws are all installed, a unified tighten all the screws



Step 9: Put the Left Bench upright and make sure all legs are level, then firmly tighten bolts with Allen Key (4).



Step 10: Connect Seat Right Frame (I) & Double Back Frame (J), tighten Bolt (2), Flat Washer (3) with Allen Key (4).



Step 11: Connect The Part from Step 10 & Support Back (5), tighten Bolt (1), Flat Washer (3) with Allen Key (4).



Step 12: Connect Leg Right Frame (K) & Support leg Right Frame (L).

# ■ Installation step

For successful installation, When installing, please do not tighten the screws once, when the screws are all installed, a unified tighten all the screws



Step 13: Connect The Part From Step 11 & Step 12, tighten Bolt (2), Flat Washer (3) with Allen Key (4).



Step 14: Put the Right Bench upright and make sure all legs are level, then firmly tighten bolts with Allen Key (4).



Step 15: Connect Left Bench (Step 9) & Right Bench (Step 14), tighten Bolt (2), Flat Washer (3) with Allen Key (4).

# Installation step

For successful installation, When installing, please do not tighten the screws once, when the screws are all installed, a unified tightten all the screws



Step 16: Connect The Part fr