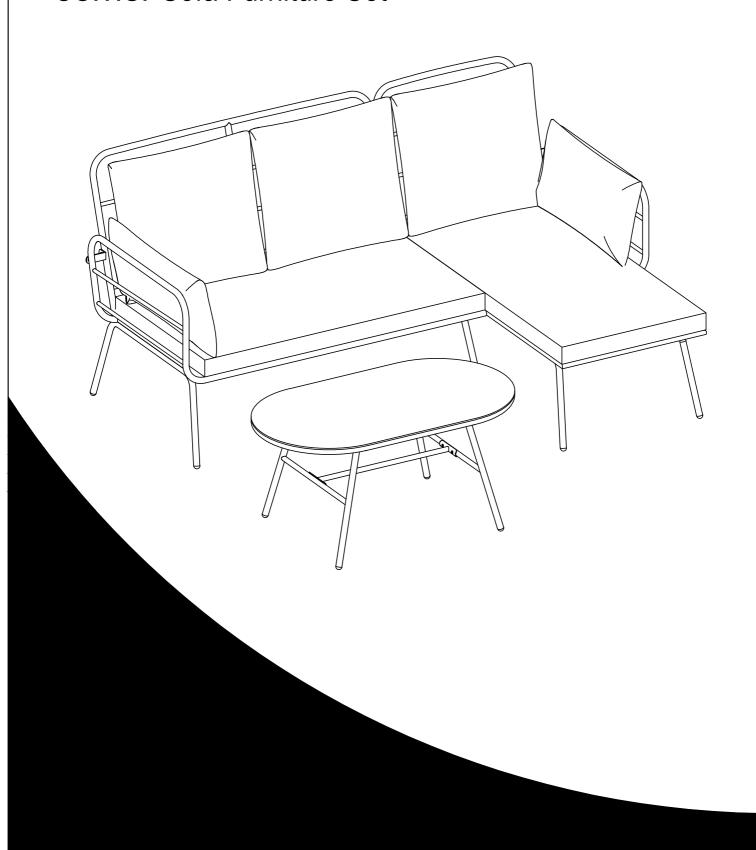

## **ASSEMBLY INSTRUCTIONS**

Corner Sofa Furniture Set



#### **Parts**



#### Notice:

- 1. 50% Tighten before fixing all screws, Allen wrench is recommended instead of an electric drill.
- 2. Place the item on a flat ground to adjust and make sure it remains stable.
- 3. Tighten up all screw with tools gradually.
- 4. If screw are not aligned with holes during assembly, please loosen all the other screws to 50% and continue the assembly process.
- 5. If the item is not stable, please loosen all screws, adjust it on a flat ground and tighten up all screws again.
- 6. Note: If one or some screws are fully tighten during assembly, chances are the others will not be aligned with holes. In addition, all the holes are designed to be relatively larger to provide more space for the adjustment of the screws
- 7. Remove the sponge from the cushion wh