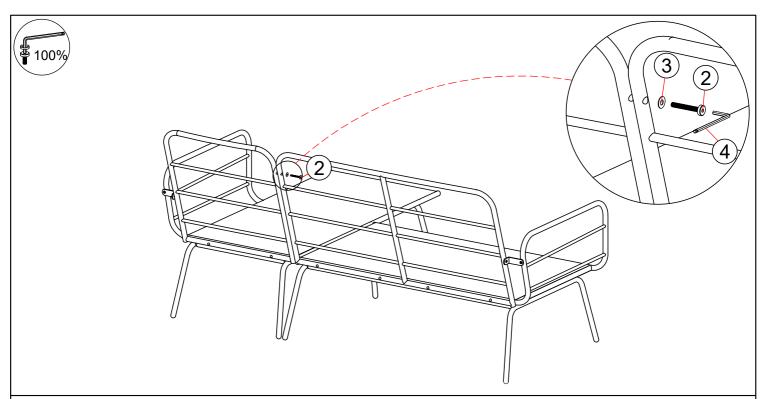

Step 14: Put the Right Bench upright and make sure all legs are level, then firmly tighten bolts with Allen Key (4).

Step 15: Connect Left Bench (Step 9) & Right Bench (Step 14), tighten Bolt (2), Flat Washer (3) with Allen Key (4).