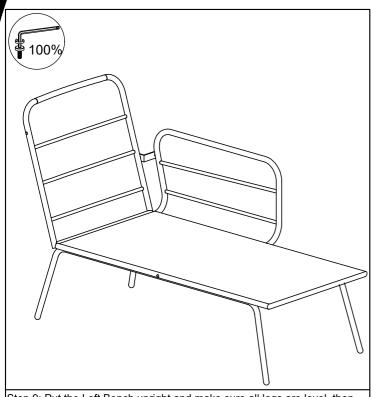

## Installation step

For successful installation, When installing, please do not tighten the screws once, when the screws are all installed, a unified tighten all the screws

Step 9: Put the Left Bench upright and make sure all legs are level, then firmly tighten bolts with Allen Key (4).