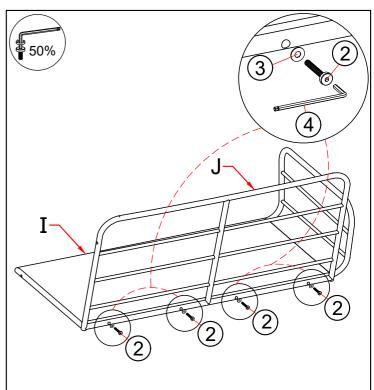

Step 10: Connect Seat Right Frame (I) & Double Back Frame (J), tighten Bolt (2), Flat Washer (3) with Allen Key (4).

Step 11: Connect The Part from Step 10 & Support Back (5), tighten Bolt (1), Flat Washer (3) with Allen Key (4).

Step 12: Connect Leg Right Frame (K) & Support leg Right Frame (L).