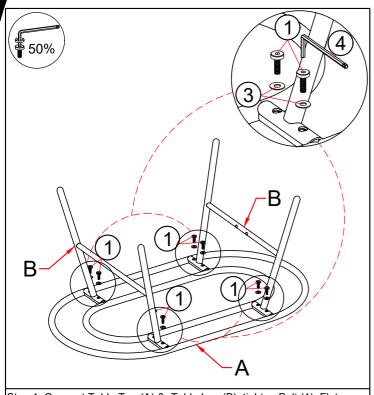

## Installation step

For successful installation, When installing, please do not tighten the screws once, when the screws are all installed, a unified tighten all the screws

Step 1: Connect Table Top (A) & Table Leg (B), tighten Bolt (1), Flat Washer (3) with Allen Key (4).

Step 2: Connect The Part from Step 1 & Table Support Leg (C), tighten Bolt (1), Flat Washer (3) with Allen Key (4).

Step 3: Put the Table upright and make sure all legs are level, then firmly tighten bolts with Allen Key (4).