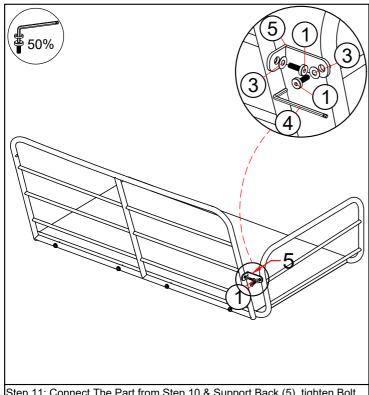

Step 10: Connect Seat Right Frame (I) & Double Back Frame (J), tighten Bolt (2), Flat Washer (3) with Allen Key (4).

Step 11: Connect The Part from Step 10 & Support Back (5), tighten Bolt (1), Flat Washer (3) with Allen Key (4).