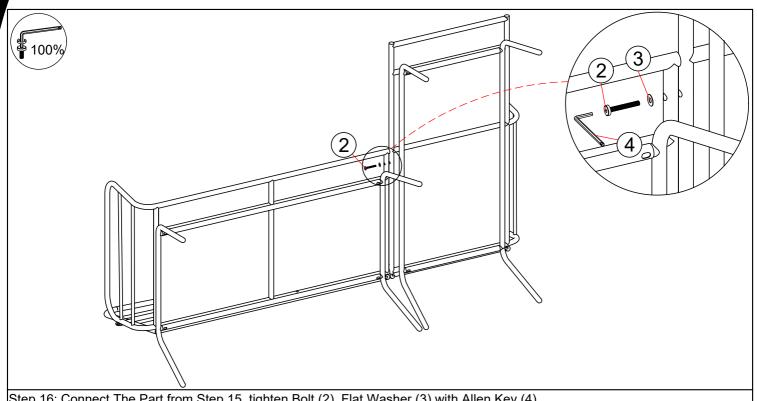

# Installation step

For successful installation, When installing, please do not tighten the screws once, when the screws are all installed, a unified tightten all the screws

Step 16: Connect The Part from Step 15, tighten Bolt (2), Flat Washer (3) with Allen Key (4).