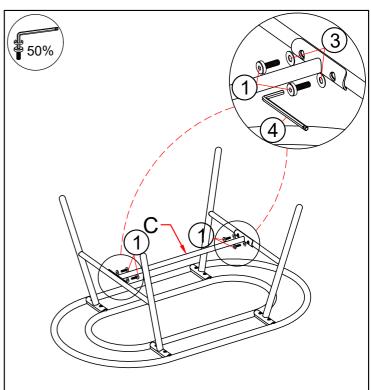

Step 2: Connect The Part from Step 1 & Table Support Leg (C), tighten Bolt (1), Flat Washer (3) with Allen Key (4).

Step 3: Put the Table upright and make sure all legs are level, then firmly tighten bolts with Allen Key (4).