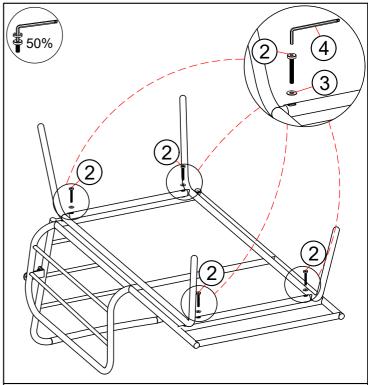

Step 6: Connect The Part from Step 5 & Support Back (5), tighten Bolt (1), Flat Washer (3) with Allen Key (4).

Step 7: Connect Leg Left Frame (G) & Support Leg Left Frame (H).

Step 8: Connect The Part from Step 6 & Step 7, tighten Bolt (2), Flat Washer (3) with Allen Key (4).