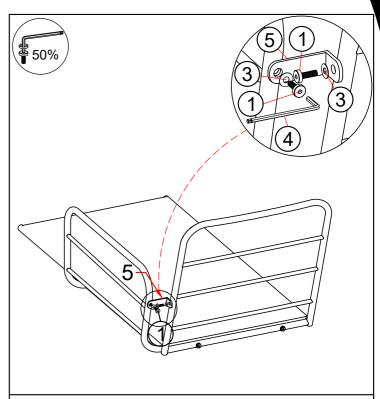

Step 6: Connect The Part from Step 5 & Support Back (5), tighten Bolt (1), Flat Washer (3) with Allen Key (4).

Step 7: Connect Leg Left Frame (G) & Support Leg Left Frame (H).

Step 8: Connect The Part from Step 6 & Step 7, tighten Bolt (2), Flat Washer (3) with Allen Key (4).