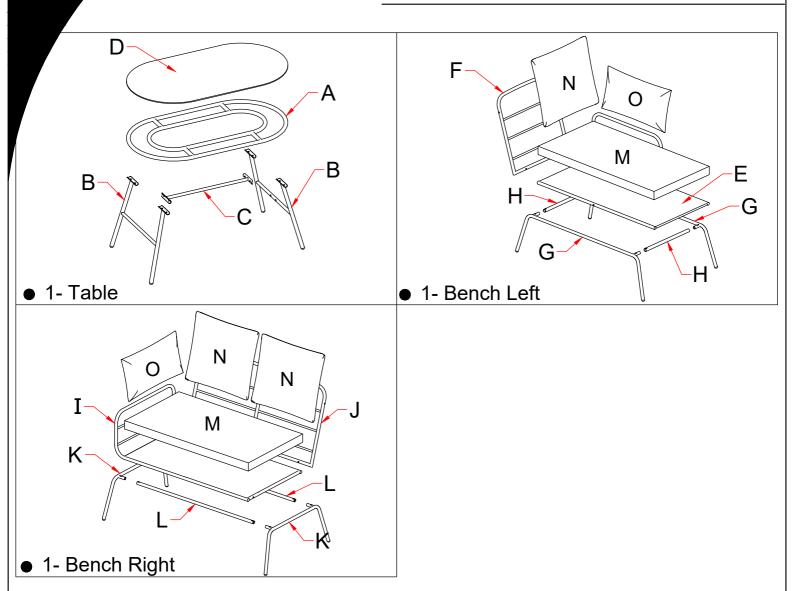

#### **Parts**

## ■ Installation step

For successful installation, When installing, please do not tighten the screws once, when the screws are all installed, a unified tightten all the screws

Step 5: Connect Seat Left Bench (E) & Single Back Frame (F), tighten Bolt (2), Flat Washer (3) with Allen Key (4).

## Installation step

For successful installation, When installing, please do not tighten the screws once, when the screws are all installed, a unified tighten all the screws

Step 9: Put the Left Bench upright and make sure all legs are level, then firmly tighten bolts with Allen Key (4).

Step 10: Connect Seat Right Frame (I) & Double Back Frame (J), tighten Bolt (2), Flat Washer (3) with Allen Key (4).

Step 11: Connect The Part from Step 10 & Support Back (5), tighten Bolt (1), Flat Washer (3) with Allen Key (4).

# ■ Installation step

For successful installation, When installing, please do not tighten the screws once, when the screws are all installed, a unified tighten all the screws

Step 13: Connect The Part From Step 11 & Step 12, tighten Bolt (2), Flat Washer (3) with Allen Key (4).