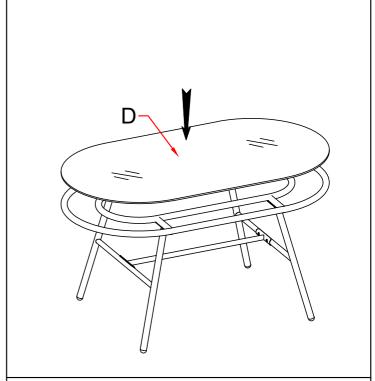

vide more space for the adjustment of the screws
- 7. Remove the sponge from the cushion when washing, Hand wash only. The washing machine and brush harm the fabric.

#### Parts List And Hardware List

Check and make sure you get the components on the list, contact us for any missing



## Installation step

For successful installation, When installing, please do not tighten the screws once, when the screws are all installed, a unified tighten all the screws



Step 1: Connect Table Top (A) & Table Leg (B), tighten Bolt (1), Flat Washer (3) with Allen Key (4).



Step 2: Connect The Part from Step 1 & Table Support Leg (C), tighten Bolt (1), Flat Washer (3) with Allen Key (4).



Step 3: Put the Table upright and make sure all legs are level, then firmly tighten bolts with Allen Key (4).



Step 4: Put on Table Glass (D) to Table to Finish Table.

## ■ Installation step

For successful installation, When installing, please do not tighten the screws once, when the screws are all installed, a unified tightten all the screws



Step 5: Connect Seat Left Bench (E) & Single Back Frame (F), tighten Bolt (2), Flat Washer (3) with Allen Key (4).



Step 6: Connect The Part from Step 5 & Support Back (5), tighten Bolt (1), Flat Washer (3) with Allen Key (4).



Step 7: Connect Leg Left Frame (G) & Support Leg Left Frame (H).



Step 8: Connect The Part from Step 6 & Step 7, tighten Bolt (2), Flat Washer (3) with Allen Key (4).

## Installation step

For successful installation, When installing, please do not tighten the screws once, when the screws are all installed, a unified tight