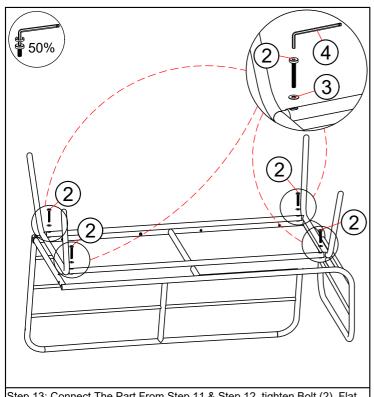

# ■ Installation step

For successful installation, When installing, please do not tighten the screws once, when the screws are all installed, a unified tighten all the screws

Step 13: Connect The Part From Step 11 & Step 12, tighten Bolt (2), Flat Washer (3) with Allen Key (4).