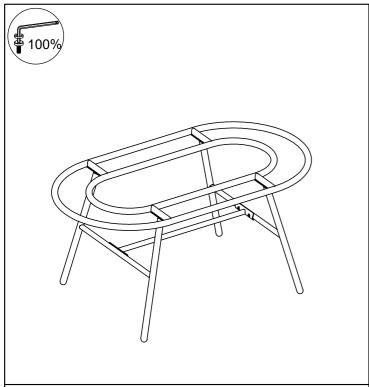

Step 2: Connect The Part from Step 1 & Table Support Leg (C), tighten Bolt (1), Flat Washer (3) with Allen Key (4).

Step 3: Put the Table upright and make sure all legs are level, then firmly tighten bolts with Allen Key (4).