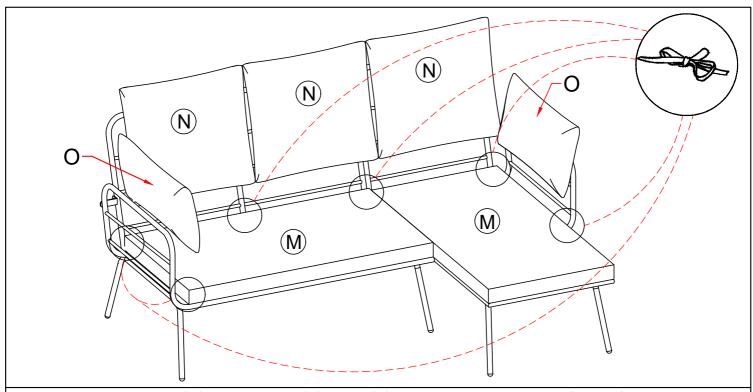

Step 17: Put on Seat Cushion (M) & Back Cushion (N), Pillow (O) Stick string to Back & Seat to finish Sofa.