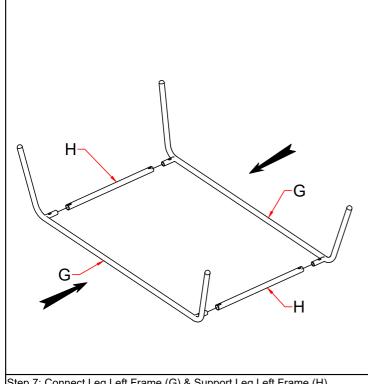

Step 6: Connect The Part from Step 5 & Support Back (5), tighten Bolt (1), Flat Washer (3) with Allen Key (4).

Step 7: Connect Leg Left Frame (G) & Support Leg Left Frame (H).

Step 8: Connect The Part from Step 6 & Step 7, tighten Bolt (2), Flat Washer (3) with Allen Key (4).