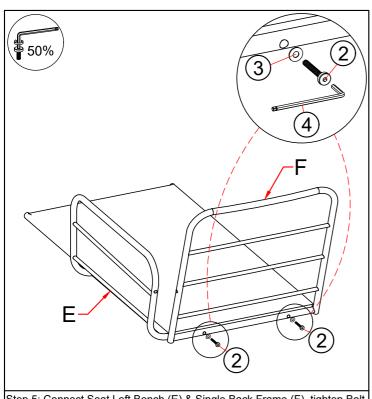

## ■ Installation step

For successful installation, When installing, please do not tighten the screws once, when the screws are all installed, a unified tightten all the screws

Step 5: Connect Seat Left Bench (E) & Single Back Frame (F), tighten Bolt (2), Flat Washer (3) with Allen Key (4).