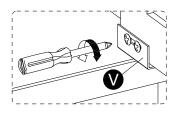

- · Attach hinge-top (W) to panel (9) with screws (S) correctly.
- Attach part (R) to panel (9) with screw (S) correctly.

· Attach handles (H) to panel (9) with bolts (I) correctly.

· Insert door shaft support (U) into panels (2,7).

- · Insert Hinge-bottom (V) to panel (2).
- Insert panel (9) to panel (2).
- · Attach Hinge-bottom (V) to panel (9) with screws (S).

· Attach panels (11,12) to panel (13) with screws (L) correctly.

· Carefully slide panels (14) into place along the bottom of the assembly.