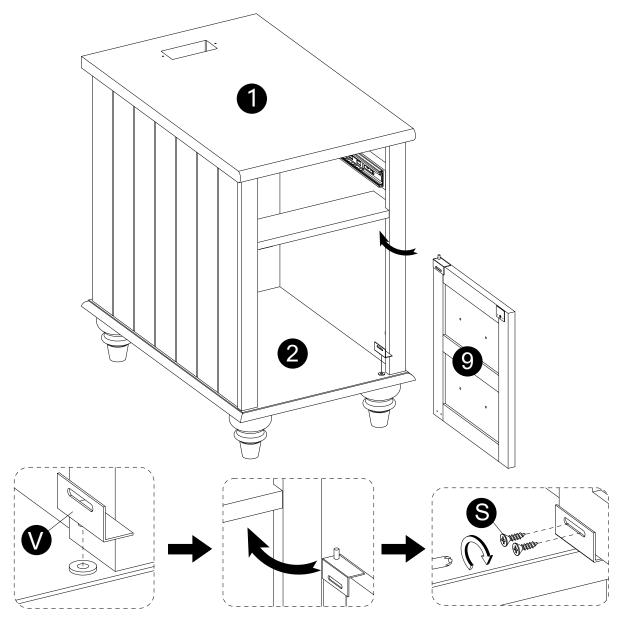

· Attach panel (2) to panels (3,4) with screws (M) correctly.

Stick the Footpads (J) to legs (8).

- · Stick stickers (X) on legs (8).
- · Slide panel (15) into designated area correctly.

· Secure parts (N) to panel (15) with screws (O).

- · Attach hinge-top (W) to panel (9) with screws (S) correctly.
- Attach part (R) to panel (9) with screw (S) correctly.

· Attach handles (H) to panel (9) with bolts (I) correctly.

· Insert door shaft support (U) into panels (2,7).