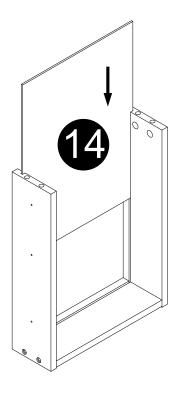

- · Insert Hinge-bottom (V) to panel (2).
- Insert panel (9) to panel (2).
- · Attach Hinge-bottom (V) to panel (9) with screws (S).

· Attach panels (11,12) to panel (13) with screws (L) correctly.

· Carefully slide panels (14) into place along the bottom of the assembly.