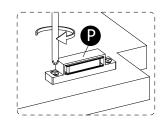

· Attach slider arms to panels (3,4) with screws (S) correctly.

- · Insert dowels (B) into panels (7,16).
- · Attach part (P) to panel (7) with screws (Q) correctly.

- · Attach panels (3,4) to panels (7,16).
- Insert and secure cam locks (D) to panels (7,16) to lock it.