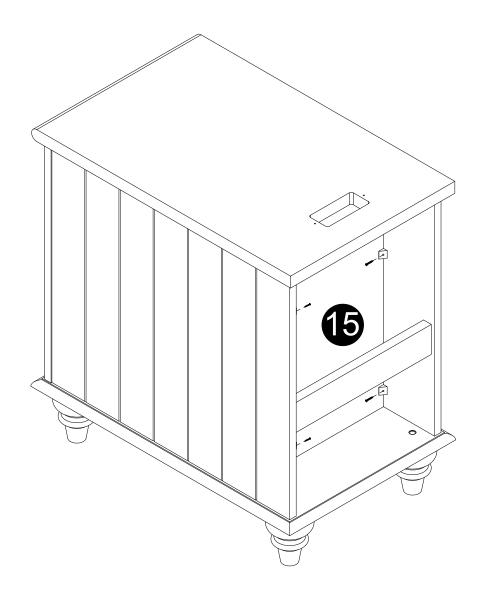

· Attach panel (2) to panels (3,4) with screws (M) correctly.

Stick the Footpads (J) to legs (8).

- · Stick stickers (X) on legs (8).
- · Slide panel (15) into designated area correctly.

· Secure parts (N) to panel (15) with screws (O).