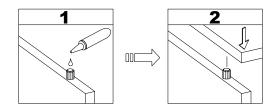

• In future assembly steps when dowels are necessary to attach assembly parts together, place a small amount of glue on the end of the dowel before attaching parts together.

Wipe away excess glue immediately.