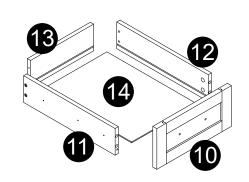

- · Insert Hinge-bottom (V) to panel (2).
- Insert panel (9) to panel (2).
- · Attach Hinge-bottom (V) to panel (9) with screws (S).

· Attach panels (11,12) to panel (13) with screws (L) correctly.

· Carefully slide panels (14) into place along the bottom of the assembly.

- · Screw cam bolts (G) into panel (10).
- Attach handle (H) to panel (10) with bolts (I) correctly.

· Insert and secure cam locks (F) to panels (11,12) to lock it.

Adjust Height

· Assembled the drawers as per diagram