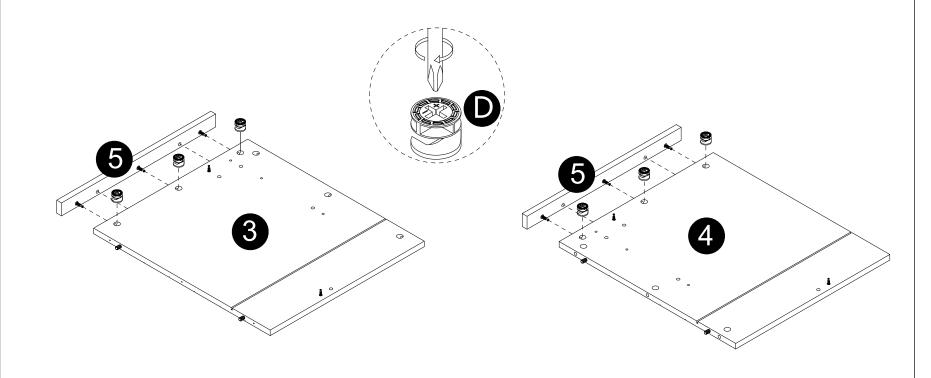

Philips head screwdriver required for assembly (not included)

- · Attach panels (5) to panels (3,4).
- Insert and secure cam locks (D) to panels (3,4) to lock it.

· Separate the slider bracket from the slider arm as per diagram.