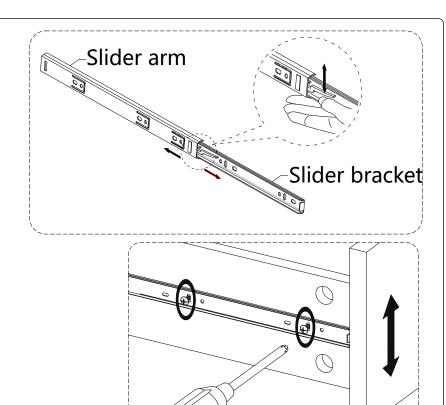

Philips head screwdriver required for assembly (not included)

- · Attach panels (5) to panels (3,4).
- Insert and secure cam locks (D) to panels (3,4) to lock it.

· Separate the slider bracket from the slider arm as per diagram.

Note:

If the drawer does not go in smoothly.

Press or lift the plastic release lever.

Pull out the slider bracket from the slider arm.

Loosen the screws (S) on slider brackets,

You can adjust up or down by a few mm.