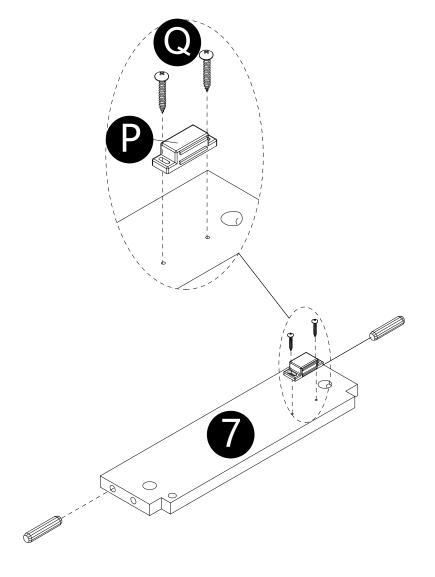

· Attach slider arms to panels (3,4) with screws (S) correctly.

- · Insert dowels (B) into panels (7,16).
- · Attach part (P) to panel (7) with screws (Q) correctly.

- · Attach panels (3,4) to panels (7,16).
- Insert and secure cam locks (D) to panels (7,16) to lock it.

. To adjust depth.

Loosen screws (Q) and adjust Magnetic catch (P), then tighten screws (Q).