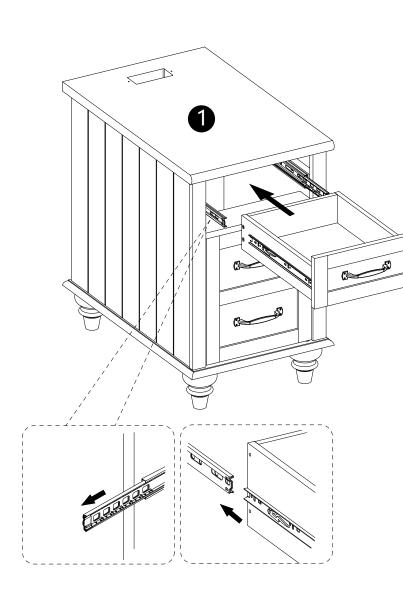

Note:

If the drawer does not go in smoothly.

Press or lift the plastic release lever.

Pull out the slider bracket from the slider arm.

Loosen the screws (S) on slider brackets,

You can adjust up or down by a few mm.

Then tighten back up.

Finally re-assembled the drawer until they were going in smoothly well.

· Stick stickers (X) on cam locks (D).

. To adjust side ways.

Loosen screws (S) and adjust door, then tighten screws (S).