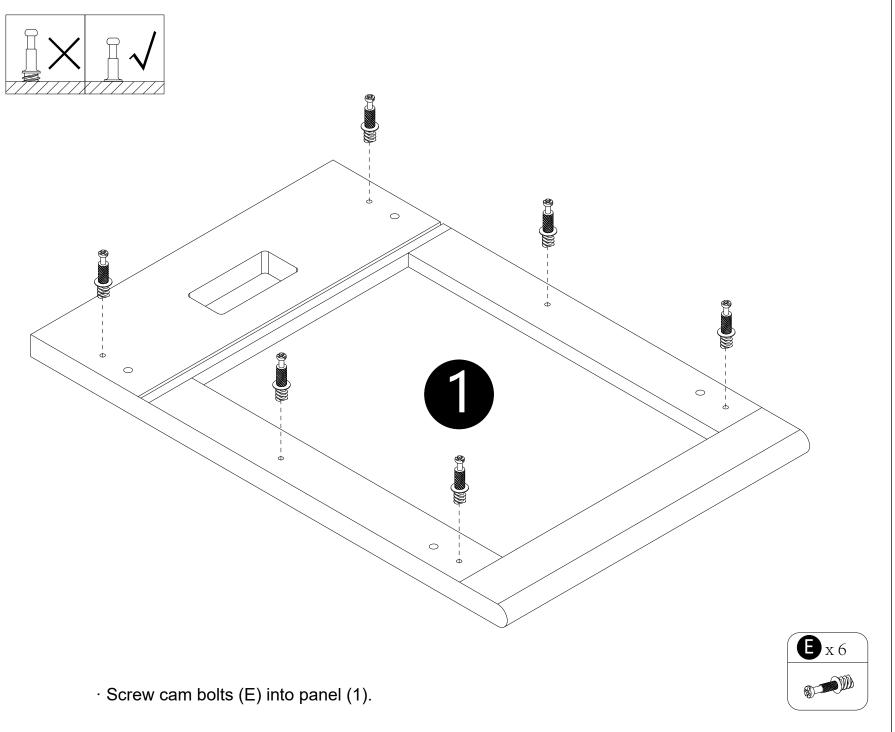

- · Screw cam bolts(E) into panels(3,4,5).
- · Insert dowels(B) into panels(3,4).
- · Insert dowels(C) into panel(6).

• The provided glue(A) is to secure wood dowels(B) in place. When first inserting dowels, locate the appropriate hole for the dowel, place a small amount of glue in the hole and insert the dowel. Wipe away excess glue immediately.