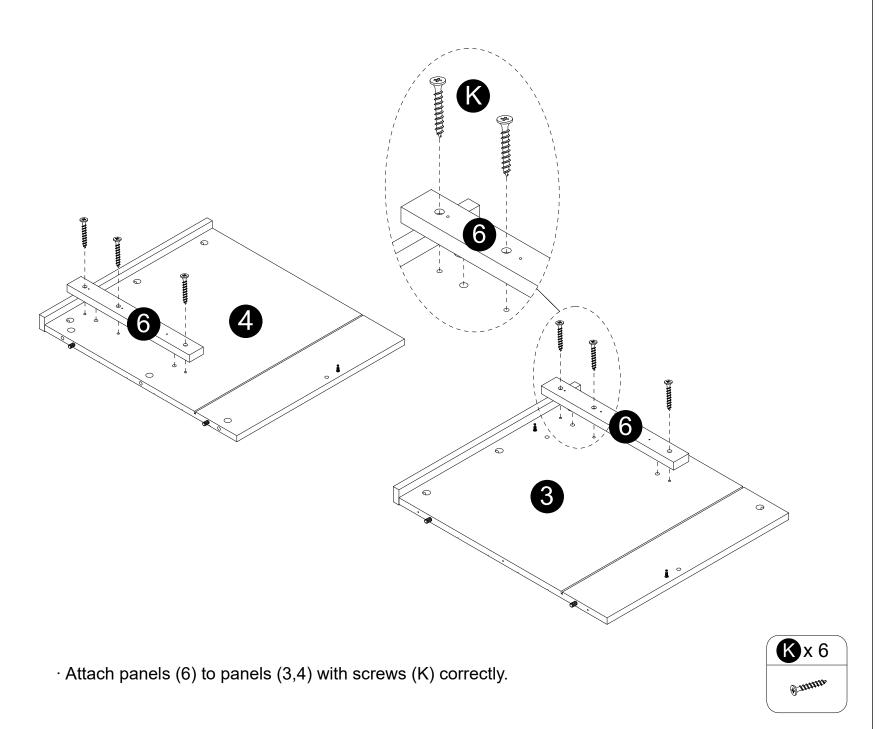

- · Screw cam bolts(E) into panels(3,4,5).
- · Insert dowels(B) into panels(3,4).
- · Insert dowels(C) into panel(6).

• The provided glue(A) is to secure wood dowels(B) in place. When first inserting dowels, locate the appropriate hole for the dowel, place a small amount of glue in the hole and insert the dowel. Wipe away excess glue immediately.

• In future assembly steps when dowels are necessary to attach assembly parts together, place a small amount of glue on the end of the dowel before attaching parts together.

Wipe away excess glue immediately.