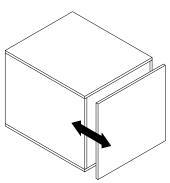

- · Screw cam bolts (G) into panel (10).
- Attach handle (H) to panel (10) with bolts (I) correctly.

· Insert and secure cam locks (F) to panels (11,12) to lock it.

Adjust Height

· Assembled the drawers as per diagram

Note:

If the drawer does not go in smoothly.

Press or lift the plastic release lever.

Pull out the slider bracket from the slider arm.

Loosen the screws (S) on slider brackets,

You can adjust up or down by a few mm.