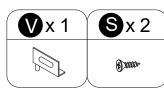

- · Attach hinge-top (W) to panel (9) with screws (S) correctly.
- Attach part (R) to panel (9) with screw (S) correctly.

· Attach handles (H) to panel (9) with bolts (I) correctly.

· Insert door shaft support (U) into panels (2,7).