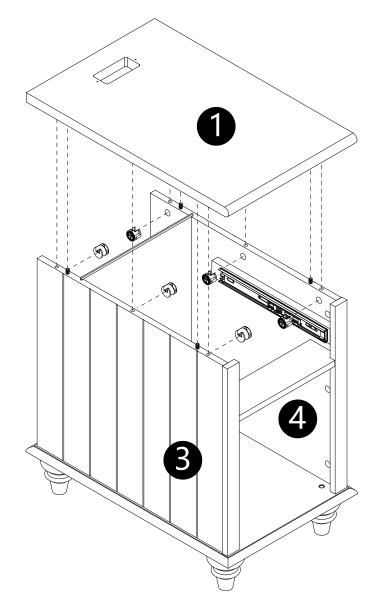

Philips head screwdriver required for assembly (not included)

- · Attach panels (5) to panels (3,4).
- Insert and secure cam locks (D) to panels (3,4) to lock it.

· Separate the slider bracket from the slider arm as per diagram.

· Attach slider arms to panels (3,4) with screws (S) correctly.

- · Insert dowels (B) into panels (7,16).
- · Attach part (P) to panel (7) with screws (Q) correctly.

- · Attach panels (3,4) to panels (7,16).
- Insert and secure cam locks (D) to panels (7,16) to lock it.

· Attach panel (2) to panels (3,4) with screws (M) correctly.

Stick the Footpads (J) to legs (8).

- · Stick stickers (X) on legs (8).
- · Slide panel (15) into designated area correctly.

· Secure parts (N) to panel (15) with screws (O).