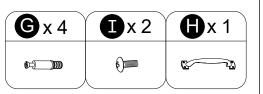

## WHAT'S IN THE BOX

| Glue tube  Ax 1                             | Wooden dowel Ø8x30mm  Bx 16 | Wooden dowel<br>Ø8x20mm                                        | Cam lock<br>Ø15x11mm<br>••• x 16 | Cam bolt<br>Ø7x34mm<br><b>E</b> x 16 | Cam lock<br>Ø14x11mm |
|---------------------------------------------|-----------------------------|----------------------------------------------------------------|----------------------------------|--------------------------------------|----------------------|
| Cam bolt<br>Ø6x29mm<br><b>G</b> x 4         | Handle  • X 3               | HANDLE BOLT<br>4x12x8mm                                        | Footpads  ① x 4                  | Screw<br>Ø4x25<br><b>K</b> x 6       | Screw Ø4x30          |
| Screw Ø4x40                                 | Plastic wedge               | Flat-head screw Ø3x16x6mm  ••• ••• ••• ••• ••• ••• ••• ••• ••• | Magnetic catch  Px 1             | WOOD SCREW<br>Ø3x14x6mm              | Metal piece  Rx 1    |
| ©xm><br>Screw<br>Ø3.5x12x7<br><b>S</b> x 19 | Drawer slider  T x 2        | Door shaft support                                             | RIN BESTERS                      |                                      |                      |
| Hinge-bottom  V x 1                         | Hinge-top  W x 1            | Sticker  X x 20                                                | Socket  X 1                      |                                      | CH                   |