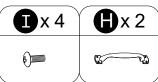

- · Attach hinge-top (W) to panel (9) with screws (S) correctly.
- Attach part (R) to panel (9) with screw (S) correctly.

· Attach handles (H) to panel (9) with bolts (I) correctly.

· Insert door shaft support (U) into panels (2,7).

- · Screw cam bolts (G) into panel (10).
- Attach handle (H) to panel (10) with bolts (I) correctly.

· Insert and secure cam locks (F) to panels (11,12) to lock it.

Adjust Height

· Assembled the drawers as per diagram