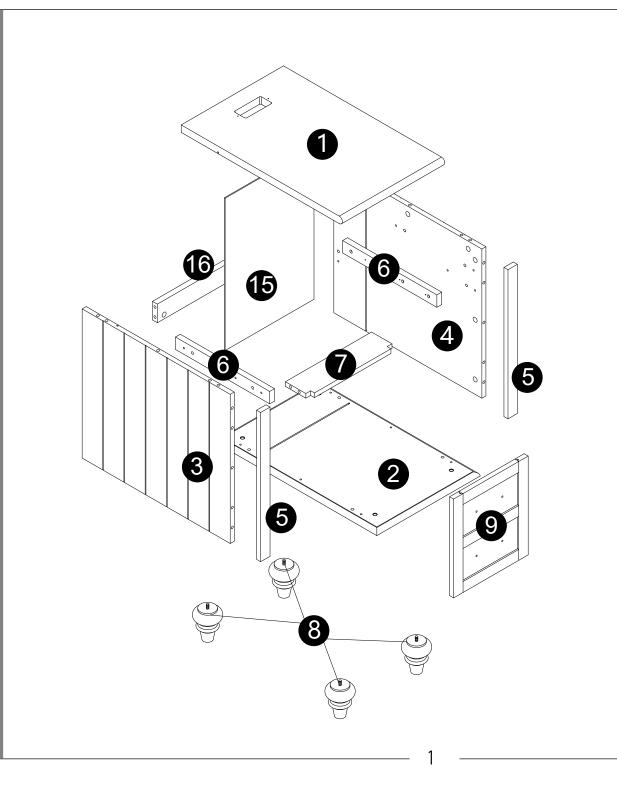

- · Screw cam bolts(E) into panels(3,4,5).
- · Insert dowels(B) into panels(3,4).
- · Insert dowels(C) into panel(6).

• The provided glue(A) is to secure wood dowels(B) in place. When first inserting dowels, locate the appropriate hole for the dowel, place a small amount of glue in the hole and insert the dowel. Wipe away excess glue immediately.

• In future assembly steps when dowels are necessary to attach assembly parts together, place a small amount of glue on the end of the dowel before attaching parts together.

Wipe away excess glue immediately.

Philips head screwdriver required for assembly (not included)

- · Attach panels (5) to panels (3,4).
- Insert and secure cam locks (D) to panels (3,4) to lock it.

· Separate the slider bracket from the slider arm as per diagram.

· Attach slider arms to panels (3,4) with screws (S) correctly.

- · Insert dowels (B) into panels (7,16).
- · Attach part (P) to panel (7) with screws (Q) correctly.

- · Attach panels (3,4) to panels (7,16).
- Insert and secure cam locks (D) to panels (7,16) to lock it.

· Attach panel (2) to panels (3,4) with screws (M) correctly.

Stick the Footpads (J) to legs (8).

- · Stick stickers (X) on legs (8).
- · Slide panel (15) into designated area correctly.

· Secure parts (N) to panel (15) with screws (O).