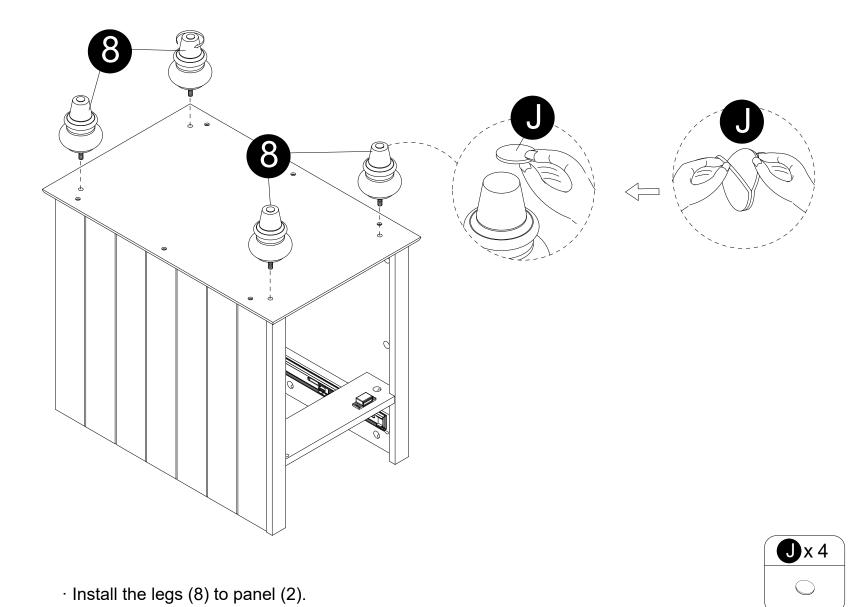

· Attach panel (2) to panels (3,4) with screws (M) correctly.

Stick the Footpads (J) to legs (8).

- · Stick stickers (X) on legs (8).
- · Slide panel (15) into designated area correctly.

· Secure parts (N) to panel (15) with screws (O).