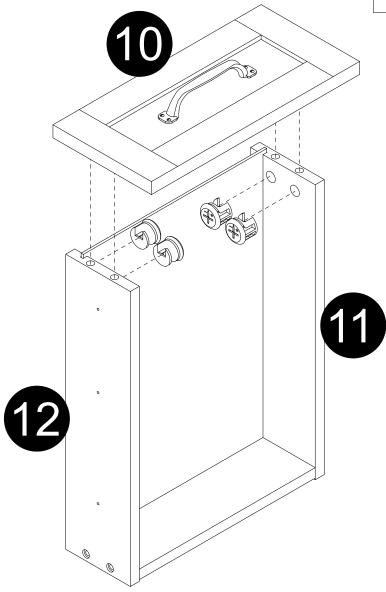

- · Screw cam bolts (G) into panel (10).
- Attach handle (H) to panel (10) with bolts (I) correctly.

· Insert and secure cam locks (F) to panels (11,12) to lock it.

Adjust Height

· Assembled the drawers as per diagram