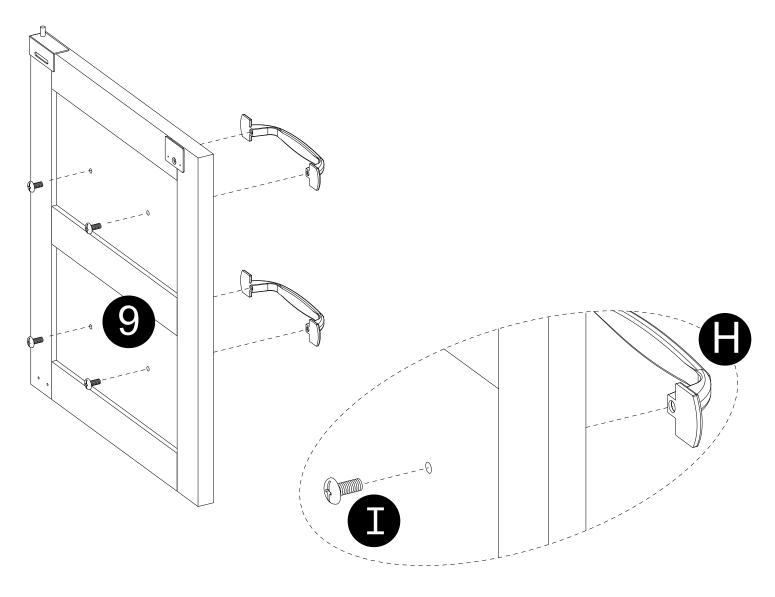

- · Attach hinge-top (W) to panel (9) with screws (S) correctly.
- Attach part (R) to panel (9) with screw (S) correctly.

· Attach handles (H) to panel (9) with bolts (I) correctly.

· Insert door shaft support (U) into panels (2,7).