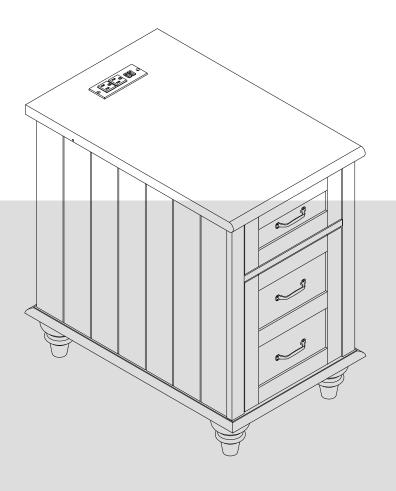

# Assembly Instructions W06F3030W MODEL W06F3035C W06F3037L-C

IMPORTANT: Please read this manual carefully before beginning assembly of this product. Keep this manual for future reference.

★ Thank you for choosing our products,please read the instructions carefully before installation,and please keep the instructions properly