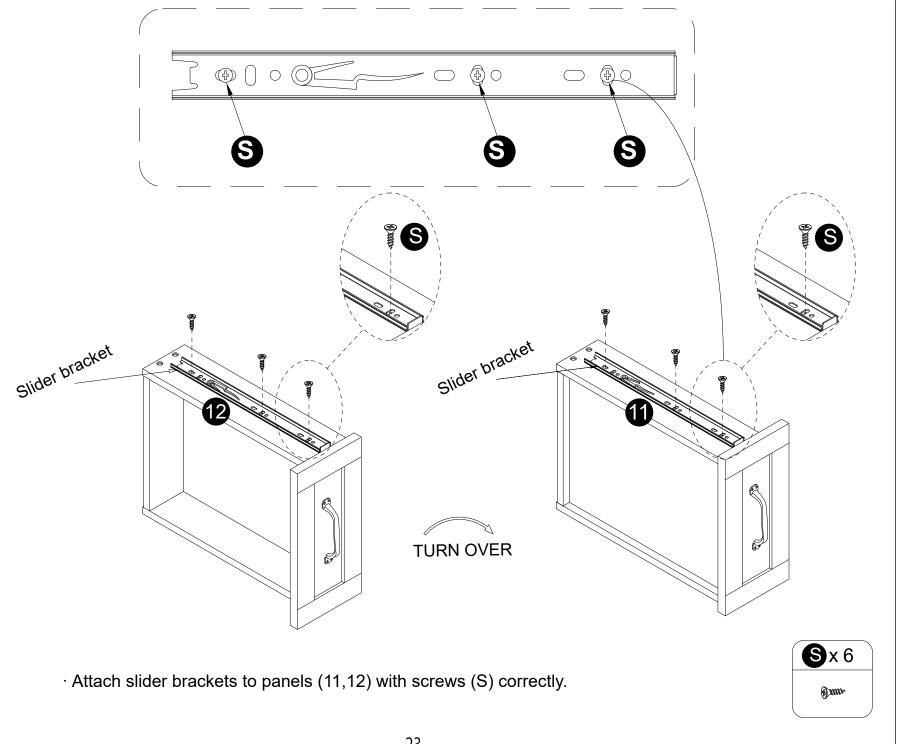

- · Insert Hinge-bottom (V) to panel (2).
- Insert panel (9) to panel (2).
- · Attach Hinge-bottom (V) to panel (9) with screws (S).

· Attach panels (11,12) to panel (13) with screws (L) correctly.

· Carefully slide panels (14) into place along the bottom of the assembly.