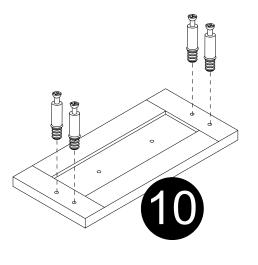

- · Screw cam bolts (G) into panel (10).
- Attach handle (H) to panel (10) with bolts (I) correctly.

· Insert and secure cam locks (F) to panels (11,12) to lock it.

Adjust Height

· Assembled the drawers as per diagram