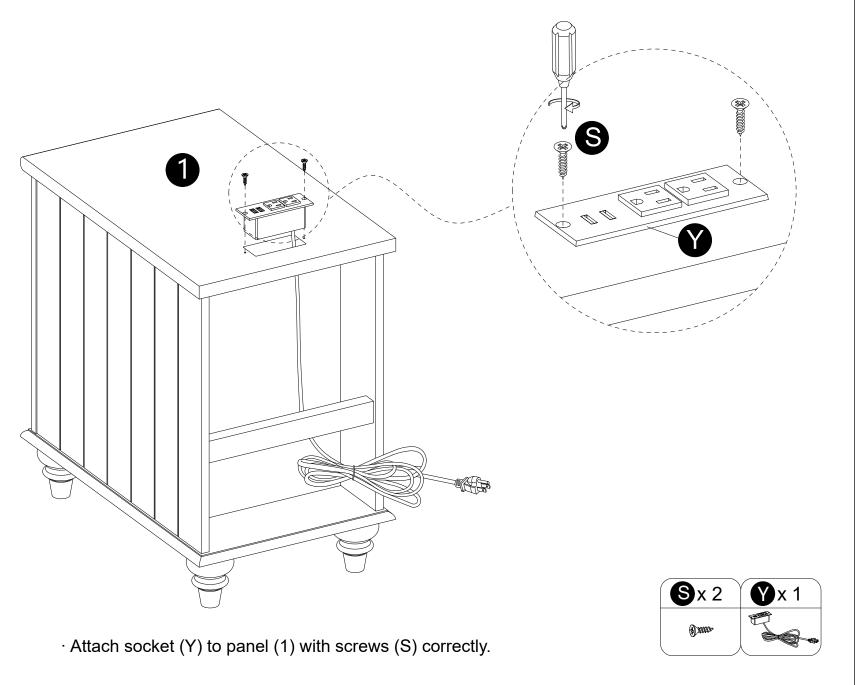

## WHAT'S IN THE BOX

| Glue tube  Ax 1                             | Wooden dowel Ø8x30mm  Bx 16 | Wooden dowel<br>Ø8x20mm                                        | Cam lock<br>Ø15x11mm<br>••• x 16 | Cam bolt<br>Ø7x34mm<br><b>E</b> x 16 | Cam lock<br>Ø14x11mm |
|---------------------------------------------|-----------------------------|----------------------------------------------------------------|----------------------------------|--------------------------------------|----------------------|
| Cam bolt<br>Ø6x29mm<br><b>G</b> x 4         | Handle  • X 3               | HANDLE BOLT<br>4x12x8mm                                        | Footpads  ① x 4                  | Screw<br>Ø4x25<br><b>K</b> x 6       | Screw Ø4x30          |
| Screw Ø4x40                                 | Plastic wedge               | Flat-head screw Ø3x16x6mm  ••• ••• ••• ••• ••• ••• ••• ••• ••• | Magnetic catch  Px 1             | WOOD SCREW<br>Ø3x14x6mm              | Metal piece  Rx 1    |
| ©xm><br>Screw<br>Ø3.5x12x7<br><b>S</b> x 19 | Drawer slider  T x 2        | Door shaft support                                             | RIN BESTERS                      |                                      |                      |
| Hinge-bottom  V x 1                         | Hinge-top  W x 1            | Sticker  X x 20                                                | Socket  X 1                      |                                      | CH                   |

- · Attach hinge-top (W) to panel (9) with screws (S) correctly.
- Attach part (R) to panel (9) with screw (S) correctly.

· Attach handles (H) to panel (9) with bolts (I) correctly.

· Insert door shaft support (U) into panels (2,7).