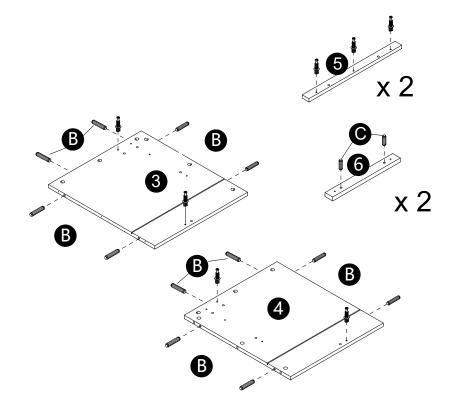

- · Screw cam bolts(E) into panels(3,4,5).
- · Insert dowels(B) into panels(3,4).
- · Insert dowels(C) into panel(6).

• The provided glue(A) is to secure wood dowels(B) in place. When first inserting dowels, locate the appropriate hole for the dowel, place a small amount of glue in the hole and insert the dowel. Wipe away excess glue immediately.