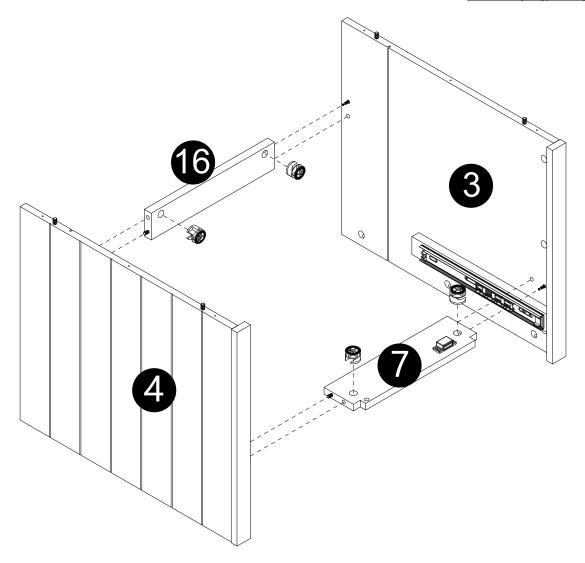

Philips head screwdriver required for assembly (not included)

- · Attach panels (5) to panels (3,4).
- Insert and secure cam locks (D) to panels (3,4) to lock it.

· Separate the slider bracket from the slider arm as per diagram.

· Attach slider arms to panels (3,4) with screws (S) correctly.

- · Insert dowels (B) into panels (7,16).
- · Attach part (P) to panel (7) with screws (Q) correctly.

- · Attach panels (3,4) to panels (7,16).
- Insert and secure cam locks (D) to panels (7,16) to lock it.