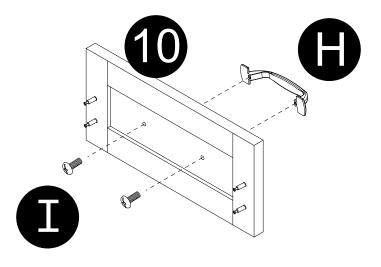

- · Screw cam bolts (G) into panel (10).
- Attach handle (H) to panel (10) with bolts (I) correctly.

· Insert and secure cam locks (F) to panels (11,12) to lock it.

Adjust Height

· Assembled the drawers as per diagram