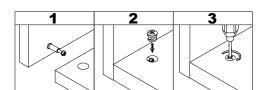

- · Screw cam bolts(E) into panels(3,4,5).
- · Insert dowels(B) into panels(3,4).
- · Insert dowels(C) into panel(6).

• The provided glue(A) is to secure wood dowels(B) in place. When first inserting dowels, locate the appropriate hole for the dowel, place a small amount of glue in the hole and insert the dowel. Wipe away excess glue immediately.

• In future assembly steps when dowels are necessary to attach assembly parts together, place a small amount of glue on the end of the dowel before attaching parts together.

Wipe away excess glue immediately.