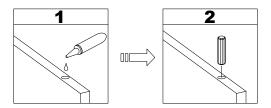

- · Screw cam bolts(E) into panels(3,4,5).
- · Insert dowels(B) into panels(3,4).
- · Insert dowels(C) into panel(6).

• The provided glue(A) is to secure wood dowels(B) in place. When first inserting dowels, locate the appropriate hole for the dowel, place a small amount of glue in the hole and insert the dowel. Wipe away excess glue immediately.