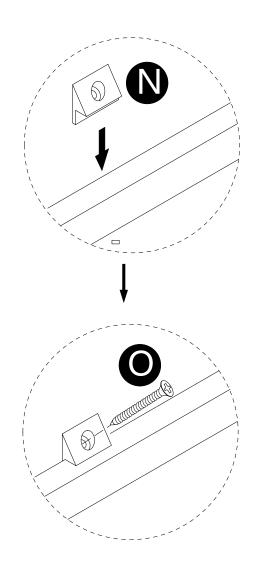

· Attach panel (2) to panels (3,4) with screws (M) correctly.

Stick the Footpads (J) to legs (8).

- · Stick stickers (X) on legs (8).
- · Slide panel (15) into designated area correctly.

· Secure parts (N) to panel (15) with screws (O).