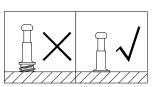

· Attach panel (2) to panels (3,4) with screws (M) correctly.

Stick the Footpads (J) to legs (8).

- · Stick stickers (X) on legs (8).
- · Slide panel (15) into designated area correctly.

· Secure parts (N) to panel (15) with screws (O).