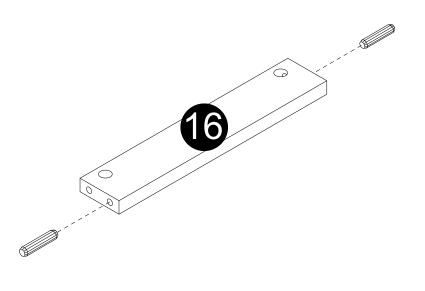

· Attach slider arms to panels (3,4) with screws (S) correctly.

- · Insert dowels (B) into panels (7,16).
- · Attach part (P) to panel (7) with screws (Q) correctly.

- · Attach panels (3,4) to panels (7,16).
- Insert and secure cam locks (D) to panels (7,16) to lock it.