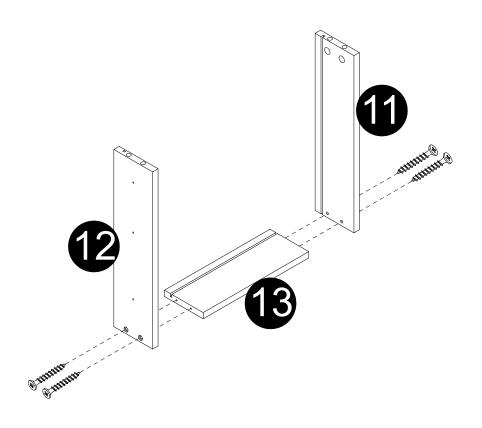

- · Insert Hinge-bottom (V) to panel (2).
- Insert panel (9) to panel (2).
- · Attach Hinge-bottom (V) to panel (9) with screws (S).

· Attach panels (11,12) to panel (13) with screws (L) correctly.

· Carefully slide panels (14) into place along the bottom of the assembly.