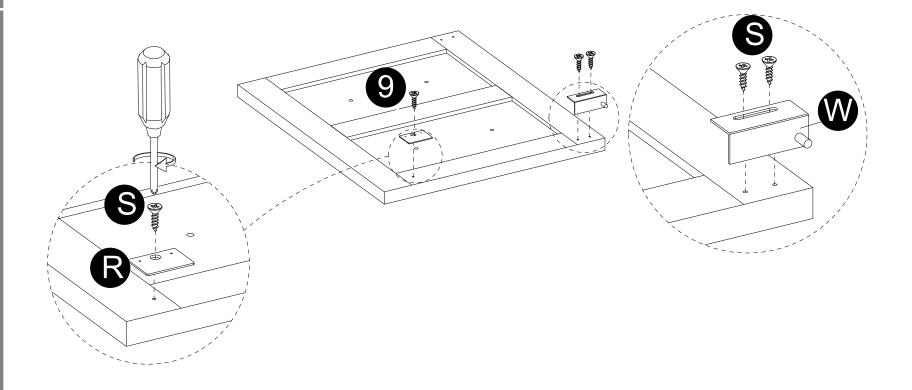

- · Attach hinge-top (W) to panel (9) with screws (S) correctly.
- Attach part (R) to panel (9) with screw (S) correctly.

· Attach handles (H) to panel (9) with bolts (I) correctly.

· Insert door shaft support (U) into panels (2,7).