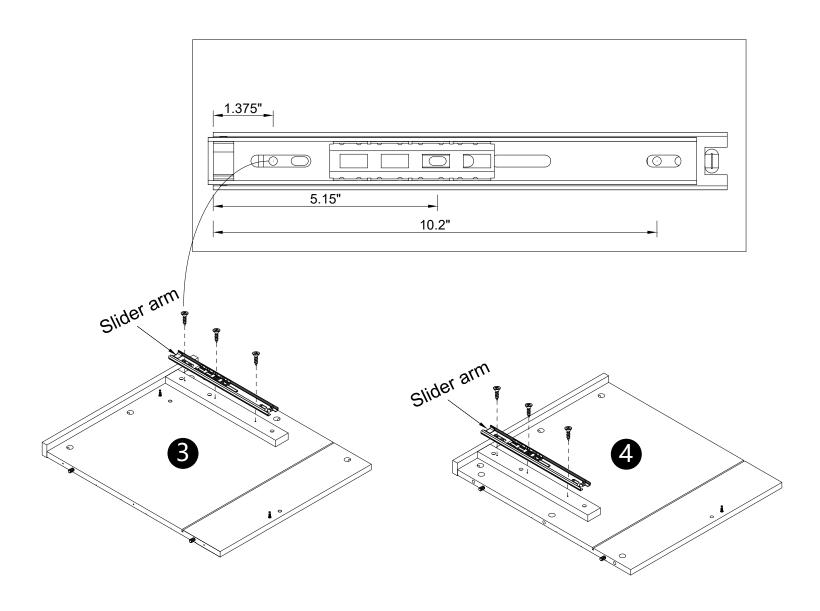

· Attach slider arms to panels (3,4) with screws (S) correctly.

- · Insert dowels (B) into panels (7,16).
- · Attach part (P) to panel (7) with screws (Q) correctly.

- · Attach panels (3,4) to panels (7,16).
- Insert and secure cam locks (D) to panels (7,16) to lock it.