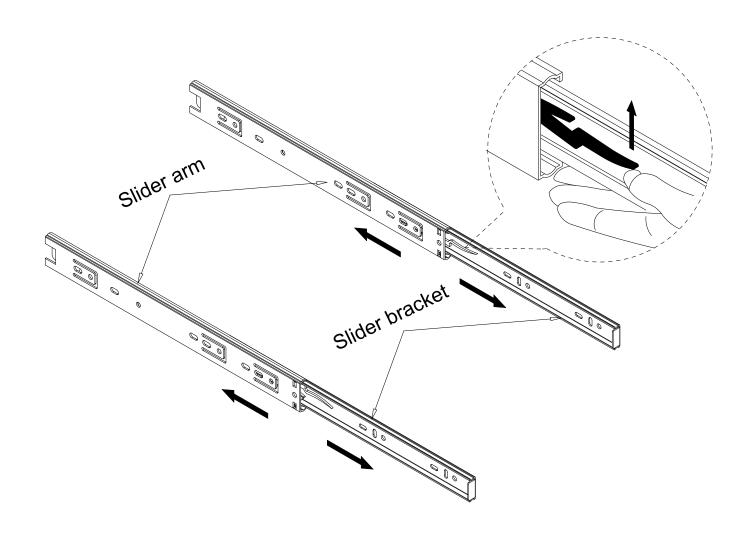

Philips head screwdriver required for assembly (not included)

- · Attach panels (5) to panels (3,4).
- Insert and secure cam locks (D) to panels (3,4) to lock it.

· Separate the slider bracket from the slider arm as per diagram.