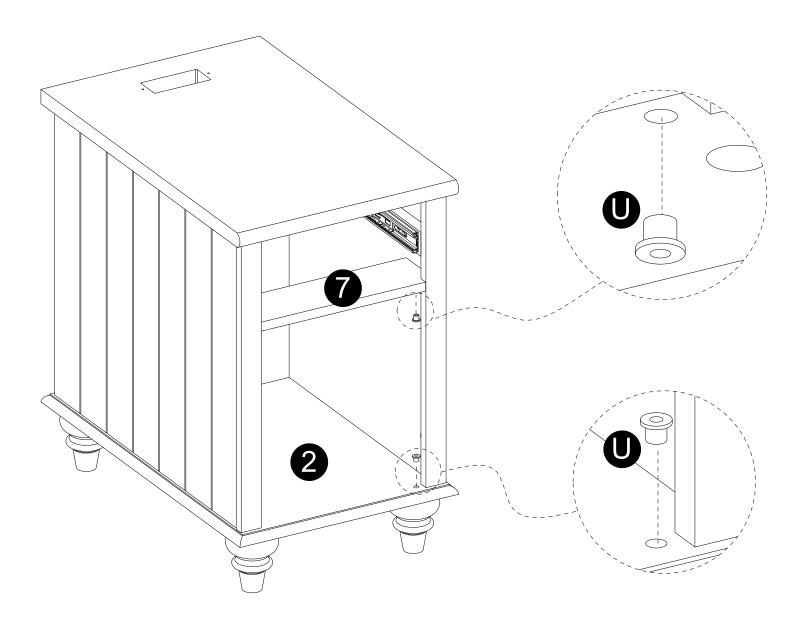

- · Attach hinge-top (W) to panel (9) with screws (S) correctly.
- Attach part (R) to panel (9) with screw (S) correctly.

· Attach handles (H) to panel (9) with bolts (I) correctly.

· Insert door shaft support (U) into panels (2,7).