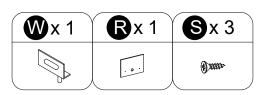

- · Attach hinge-top (W) to panel (9) with screws (S) correctly.
- Attach part (R) to panel (9) with screw (S) correctly.

· Attach handles (H) to panel (9) with bolts (I) correctly.

· Insert door shaft support (U) into panels (2,7).