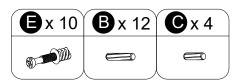

## WHAT'S IN THE BOX

| Glue tube  Ax 1                             | Wooden dowel Ø8x30mm  Bx 16 | Wooden dowel<br>Ø8x20mm                                        | Cam lock<br>Ø15x11mm<br>••• x 16 | Cam bolt<br>Ø7x34mm<br><b>E</b> x 16 | Cam lock<br>Ø14x11mm |
|---------------------------------------------|-----------------------------|----------------------------------------------------------------|----------------------------------|--------------------------------------|----------------------|
| Cam bolt<br>Ø6x29mm<br><b>G</b> x 4         | Handle  • X 3               | HANDLE BOLT<br>4x12x8mm                                        | Footpads  ① x 4                  | Screw<br>Ø4x25<br><b>K</b> x 6       | Screw Ø4x30          |
| Screw Ø4x40                                 | Plastic wedge               | Flat-head screw Ø3x16x6mm  ••• ••• ••• ••• ••• ••• ••• ••• ••• | Magnetic catch  Px 1             | WOOD SCREW<br>Ø3x14x6mm              | Metal piece  Rx 1    |
| ©xm><br>Screw<br>Ø3.5x12x7<br><b>S</b> x 19 | Drawer slider  T x 2        | Door shaft support                                             | RIN BESTERS                      |                                      |                      |
| Hinge-bottom  V x 1                         | Hinge-top  W x 1            | Sticker  X x 20                                                | Socket  X 1                      |                                      | CH                   |