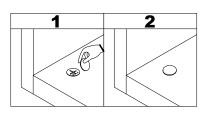

Philips head screwdriver required for assembly (not included)

- · Attach panels (5) to panels (3,4).
- Insert and secure cam locks (D) to panels (3,4) to lock it.

· Separate the slider bracket from the slider arm as per diagram.

Note:

If the drawer does not go in smoothly.

Press or lift the plastic release lever.

Pull out the slider bracket from the slider arm.

Loosen the screws (S) on slider brackets,

You can adjust up or down by a few mm.

Then tighten back up.

Finally re-assembled the drawer until they were going in smoothly well.

· Stick stickers (X) on cam locks (D).

. To adjust side ways.

Loosen screws (S) and adjust door, then tighten screws (S).