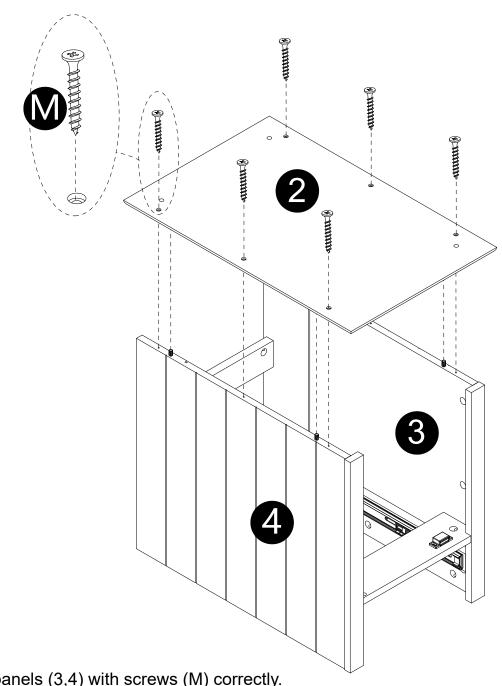

· Attach panel (2) to panels (3,4) with screws (M) correctly.

Stick the Footpads (J) to legs (8).

- · Stick stickers (X) on legs (8).
- · Slide panel (15) into designated area correctly.

· Secure parts (N) to panel (15) with screws (O).