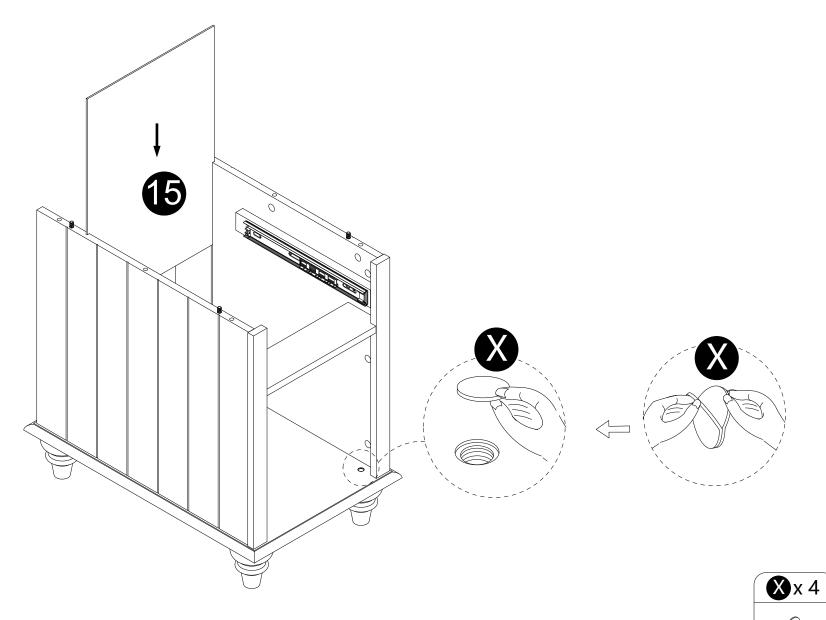

· Attach panel (2) to panels (3,4) with screws (M) correctly.

Stick the Footpads (J) to legs (8).

- · Stick stickers (X) on legs (8).
- · Slide panel (15) into designated area correctly.

· Secure parts (N) to panel (15) with screws (O).