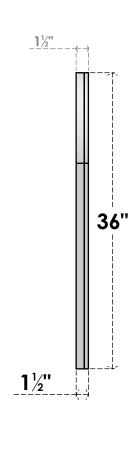

## GVPRT22X3602SN

22"W X 36"H ROUND TOP SURFACE MOUNT PVC GABLE VENT: NON-FUNCTIONAL, W/ 2"W X 1-1/2"P BRICKMOULD FRAME

LOUVER HEIGHT: 2 5/8"

LOUVER QTY: 12

**FRONT** 

SIDE

1. INSTALLATION TO BE COMPLETED IN ACCORDANCE WITH MANUFACTURER'S SPECIFICATIONS.
2. DRAWING MAY NOT BE TO SCALE