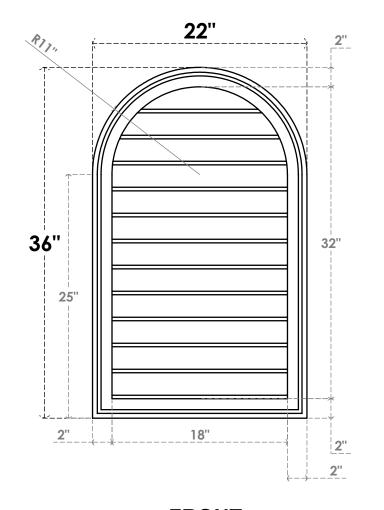

## GVPRT22X3602SN

22"W X 36"H ROUND TOP SURFACE MOUNT PVC GABLE VENT: NON-FUNCTIONAL, W/ 2"W X 1-1/2"P BRICKMOULD FRAME

LOUVER HEIGHT: 2 5/8"

LOUVER QTY: 12

**FRONT** 

SIDE

1. INSTALLATION TO BE COMPLETED IN ACCORDANCE WITH MANUFACTURER'S SPECIFICATIONS.
2. DRAWING MAY NOT BE TO SCALE