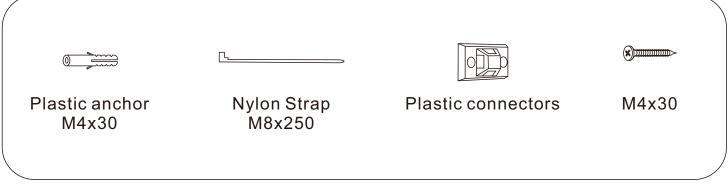

etely at first, just in case parts were assembled wrong and needdisassemble. Tighten screws at last when all parts are put together.

| Α          | В        | С      | D  | E  |
|------------|----------|--------|----|----|
| <b>()</b>  |          |        |    |    |
| 8x70mm     | <b>₩</b> | 6x30mm |    |    |
| x4         | x20      | x20    | x4 | x4 |
| F          |          |        |    |    |
| <b>(X)</b> |          |        |    |    |
| 6x15mm     |          |        |    |    |
| x20        | x1       |        |    |    |









We genuinely appreciate your purchase of our product. Any problem (installation or damage caused by shipping), please feel free to contact us. Our customer service will help to solve the problem for your ASAP

## Special instructions for installation