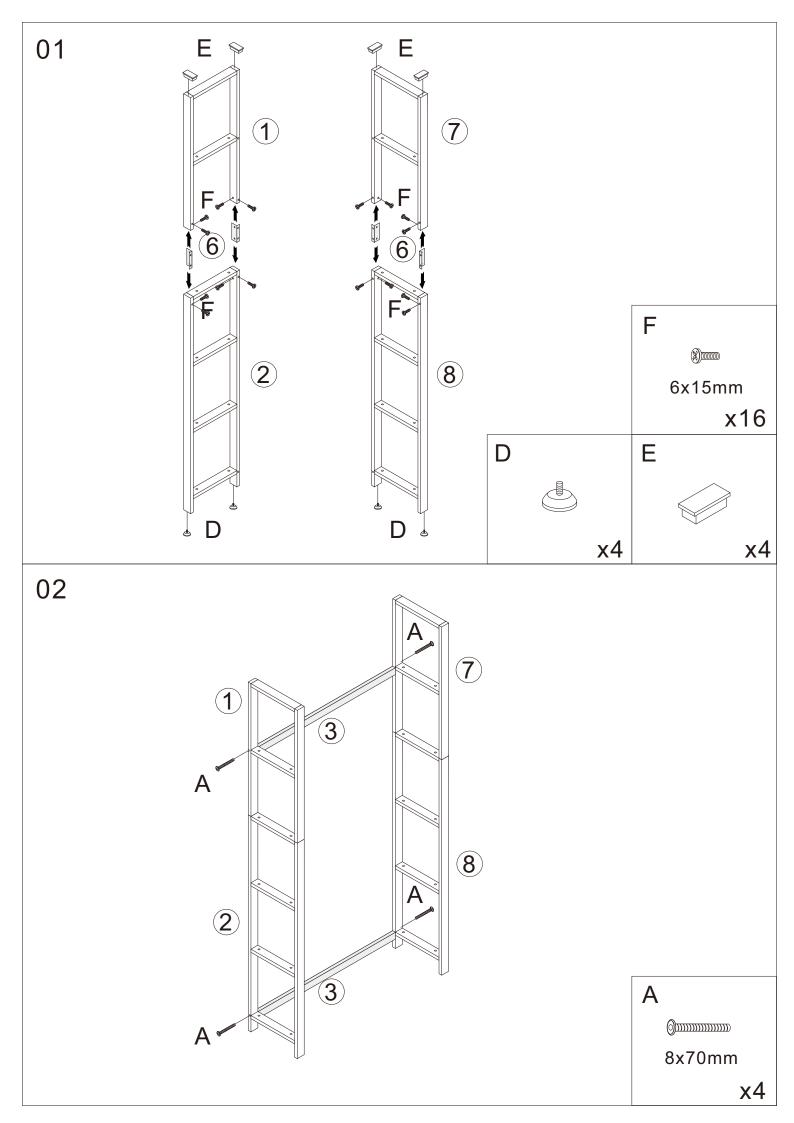

## Installation instructions

Notes: Don't tighten screws completely at first, just in case parts were assembled wrong and needdisassemble. Tighten screws at last when all parts are put together.

| Α          | В        | С      | D  | E  |
|------------|----------|--------|----|----|
| <b>()</b>  |          |        |    |    |
| 8x70mm     | <b>₩</b> | 6x30mm |    |    |
| x4         | x20      | x20    | x4 | x4 |
| F          |          |        |    |    |
| <b>(X)</b> |          |        |    |    |
| 6x15mm     |          |        |    |    |
| x20        | x1       |        |    |    |