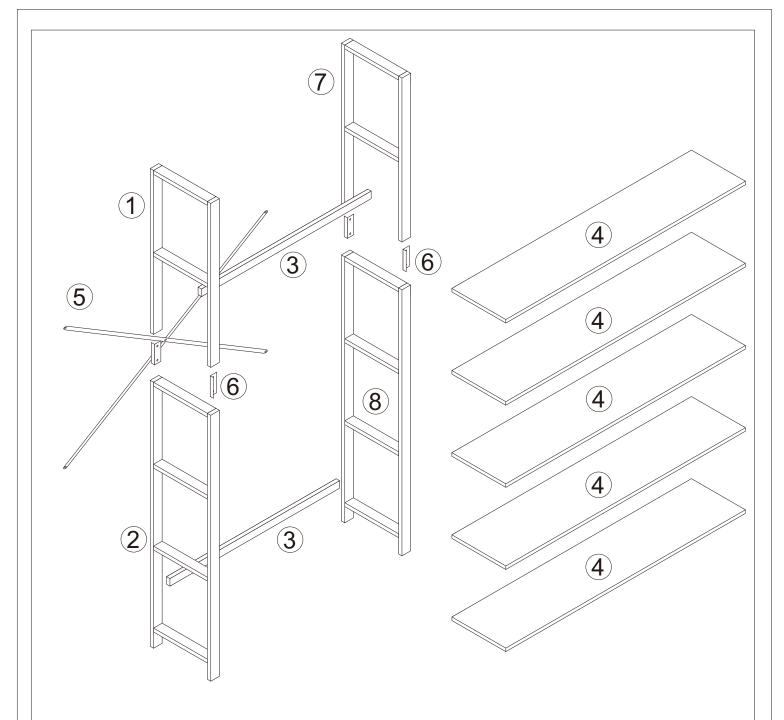

## Installation instructions

Notes: Don't tighten screws completely at first, just in case parts were assembled wrong and needdisassemble. Tighten screws at last when all parts are put together.

| Α          | В        | С      | D  | E  |
|------------|----------|--------|----|----|
| <b>()</b>  |          |        |    |    |
| 8x70mm     | <b>₩</b> | 6x30mm |    |    |
| x4         | x20      | x20    | x4 | x4 |
| F          |          |        |    |    |
| <b>(X)</b> |          |        |    |    |
| 6x15mm     |          |        |    |    |
| x20        | x1       |        |    |    |