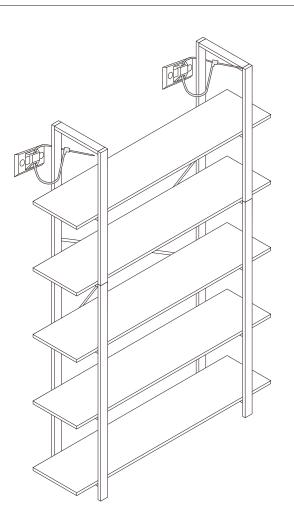

## Installation instructions





Notes: Don't tighten screws completely at first, just in case parts were assembled wrong and needdisassemble. Tighten screws at last when all parts are put together.

| Α          | В        | С      | D  | E  |
|------------|----------|--------|----|----|
| <b>()</b>  |          |        |    |    |
| 8x70mm     | <b>₩</b> | 6x30mm |    |    |
| x4         | x20      | x20    | x4 | x4 |
| F          |          |        |    |    |
| <b>(X)</b> |          |        |    |    |
| 6x15mm     |          |        |    |    |
| x20        | x1       |        |    |    |









We genuinely appreciate your purchase of our product. Any problem (installation or damage caused by shipping), please feel free to contact us. Our customer service will help to solve the problem for your ASAP

## Special instructions for installation