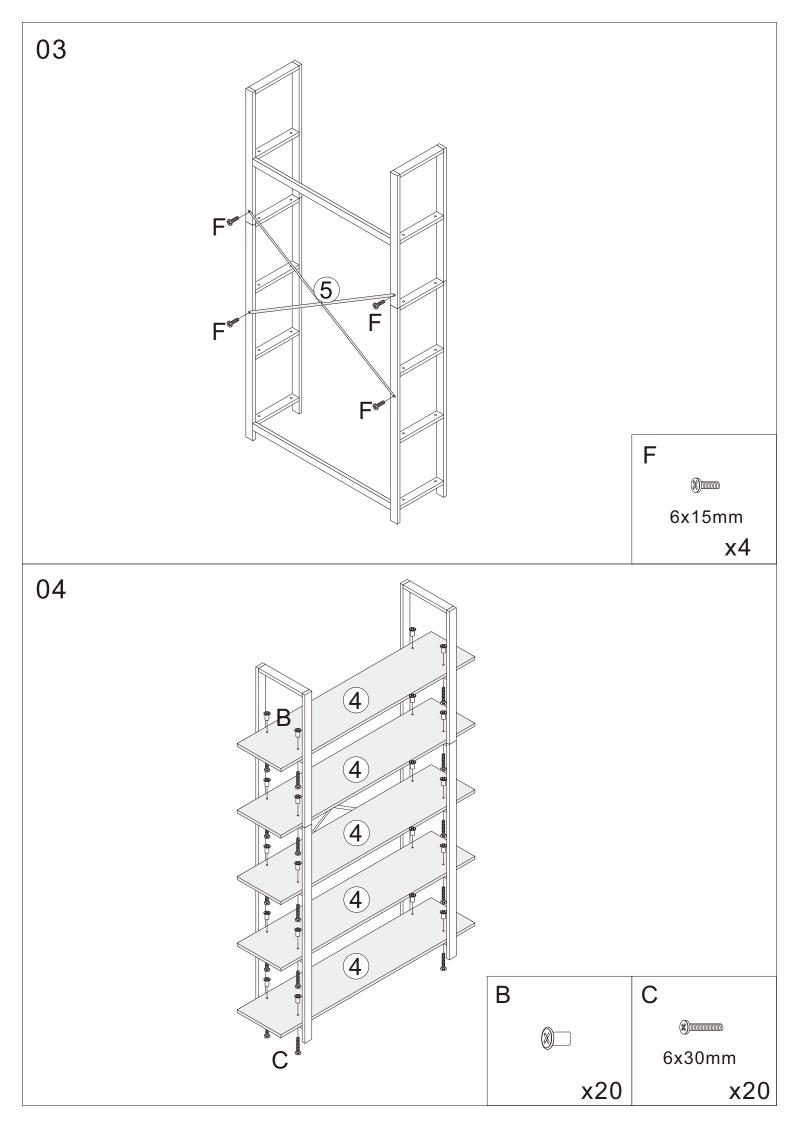

## Installation instructions

Notes: Don't tighten screws completely at first, just in case parts were assembled wrong and needdisassemble. Tighten screws at last when all parts are put together.

| Α          | В        | С      | D  | E  |
|------------|----------|--------|----|----|
| <b>()</b>  |          |        |    |    |
| 8x70mm     | <b>₩</b> | 6x30mm |    |    |
| x4         | x20      | x20    | x4 | x4 |
| F          |          |        |    |    |
| <b>(X)</b> |          |        |    |    |
| 6x15mm     |          |        |    |    |
| x20        | x1       |        |    |    |