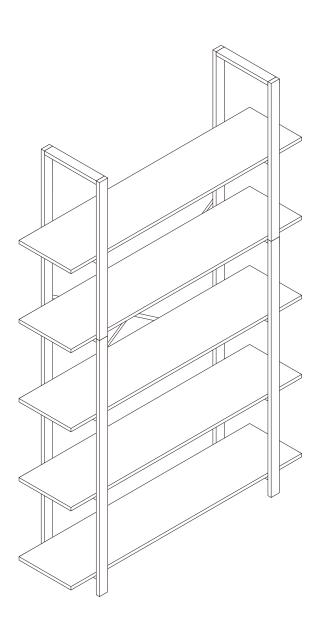

## Installation instructions

Notes: Don't tighten screws completely at first, just in case parts were assembled wrong and needdisassemble. Tighten screws at last when all parts are put together.

| Α          | В        | С      | D  | E  |
|------------|----------|--------|----|----|
| <b>()</b>  |          |        |    |    |
| 8x70mm     | <b>₩</b> | 6x30mm |    |    |
| x4         | x20      | x20    | x4 | x4 |
| F          |          |        |    |    |
| <b>(X)</b> |          |        |    |    |
| 6x15mm     |          |        |    |    |
| x20        | x1       |        |    |    |