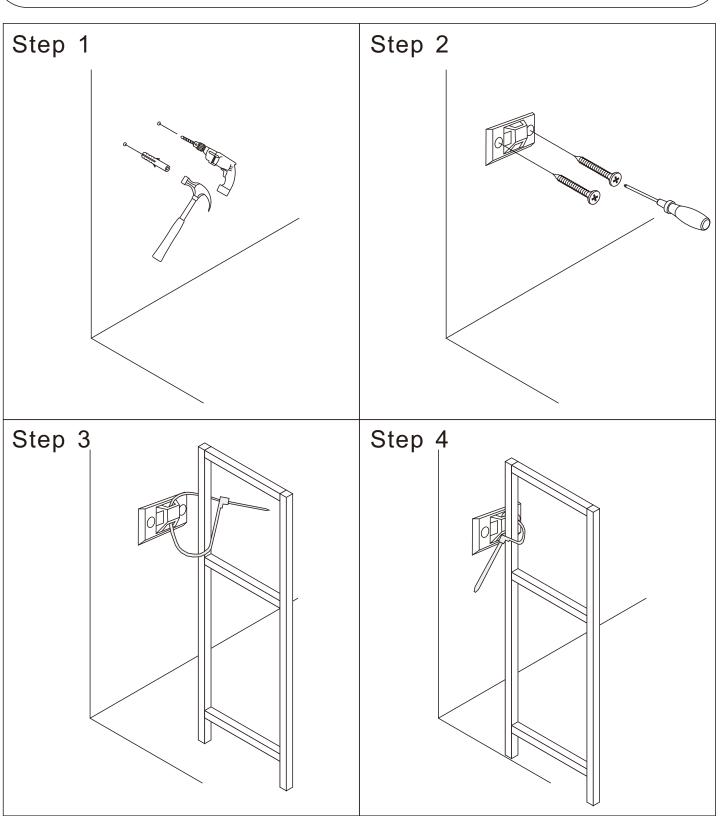

ely at first, just in case parts were assembled wrong and needdisassemble. Tighten screws at last when all parts are put together.

| Α          | В        | С      | D  | E  |
|------------|----------|--------|----|----|
| <b>()</b>  |          |        |    |    |
| 8x70mm     | <b>₩</b> | 6x30mm |    |    |
| x4         | x20      | x20    | x4 | x4 |
| F          |          |        |    |    |
| <b>(X)</b> |          |        |    |    |
| 6x15mm     |          |        |    |    |
| x20        | x1       |        |    |    |









We genuinely appreciate your purchase of our product. Any problem (installation or damage caused by shipping), please feel free to contact us. Our customer service will help to solve the problem for your ASAP

## Special instructions for installation