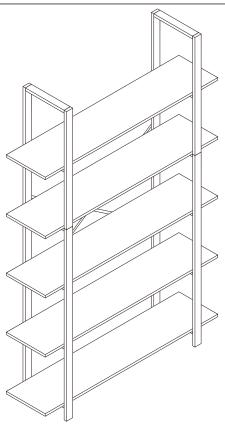

## Installation instructions





Notes: Don't tighten screws completely at first, just in case parts were assembled wrong and needdisassemble. Tighten screws at last when all parts are put together.

| Α          | В        | С      | D  | E  |
|------------|----------|--------|----|----|
| <b>()</b>  |          |        |    |    |
| 8x70mm     | <b>₩</b> | 6x30mm |    |    |
| x4         | x20      | x20    | x4 | x4 |
| F          |          |        |    |    |
| <b>(X)</b> |          |        |    |    |
| 6x15mm     |          |        |    |    |
| x20        | x1       |        |    |    |









We genuinely appreciate your purchase of our product. Any problem (installation or damage caused by shipping), please feel free to contact us. Our customer service will help to solve the problem for your ASAP

## Special instructions for installation