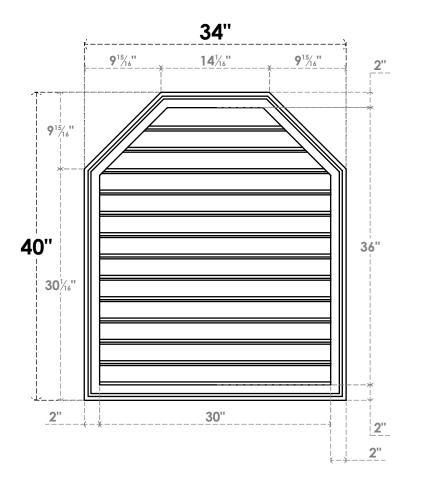

## **GVPOT34X4002SF**

34"W X 40"H OCTAGONAL TOP SURFACE MOUNT PVC GABLE VENT: FUNCTIONAL, W/ 2"W X 1-1/2"P BRICKMOULD FRAME

**VENTING AREA: 85.13 SQ IN** 

LOUVER HEIGHT: 2 3/4"

LOUVER QTY: 13

**FRONT** 

SIDE