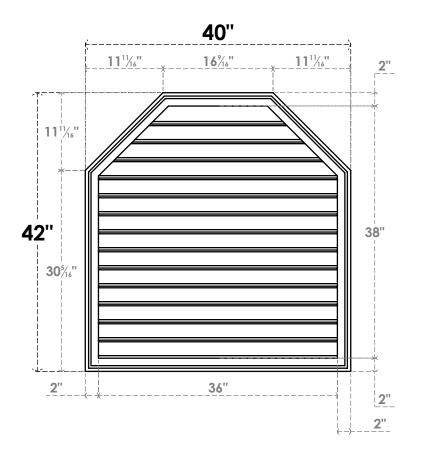

## GVPOT40X4202SF

40"W X 42"H OCTAGONAL TOP SURFACE MOUNT PVC GABLE VENT: FUNCTIONAL, W/ 2"W X 1-1/2"P BRICKMOULD FRAME

VENTING AREA: 109.33 SQ IN

LOUVER HEIGHT: 2 3/4"

LOUVER QTY: 14

**FRONT** 

SIDE

EKENA MILLWORK 2300 WEST MAIN ST. CLARKSVILLE, TX 75426 TOLL FREE: 866-607-0453 WWW.EKENAMILLWORK.COM