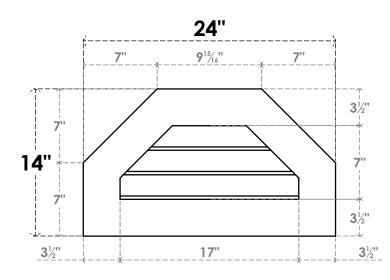

## GVPOT24X1401SN

24"W X 14"H OCTAGONAL TOP SURFACE MOUNT PVC GABLE VENT: NON-FUNCTIONAL, W/ 3-1/2"W X 1"P STANDARD FRAME

LOUVER HEIGHT: 2 3/8"

FRONT

NOTES

## SIDE

LOUVER QTY: 3

**EKENA MILLWORK** 2300 WEST MAIN ST. CLARKSVILLE, TX 75426 TOLL FREE: 866-607-0453

WWW.EKENAMILLWORK.COM

1. INSTALLATION TO BE COMPLETED IN ACCORDANCE WITH MANUFACTURER'S SPECIFICATIONS. 2. DRAWING MAY NOT BE TO SCALE