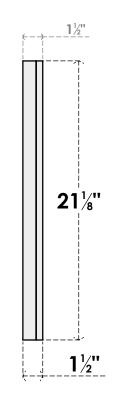

## GVPTR46X2102SF

46"W X 21-1/8"H TRIANGLE SURFACE MOUNT PVC GABLE VENT 11/12 PITCH: FUNCTIONAL, W/ 2"W X 1-1/2"P BRICKMOULD FRAME

**VENTING AREA: 22.33 SQ IN** LOUVER HEIGHT: 2 3/4"

LOUVER QTY: 6

**FRONT** 

SIDE

1. INSTALLATION TO BE COMPLETED IN ACCORDANCE WITH MANUFACTURER'S SPECIFICATIONS. 2. DRAWING MAY NOT BE TO SCALE

3. THIS DRAWING IS INTENDED FOR DESIGN AND PLANNING PURPOSES ONLY.

4. ALL INFORMATION CONTAINED HEREIN WAS CURRENT AT THE TIME OF DEVELOPMENT BUT MUST BE REVIEWED AND APPROVED BY THE PRODUCT MANUFACTURER TO BE CONSIDERED ACCURATE.
5. ARCHITECTURAL GRADE PVC PRODUCTS ARE MADE FROM EXPANDED CELLULAR PVC AND COME NATURALLY WHITE BUT MAY BE