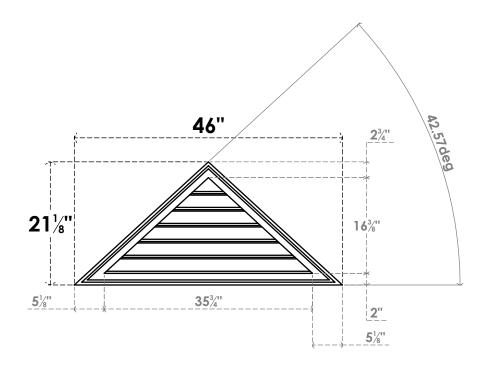

## GVPTR46X2102SF

46"W X 21-1/8"H TRIANGLE SURFACE MOUNT PVC GABLE VENT 11/12 PITCH: FUNCTIONAL, W/ 2"W X 1-1/2"P BRICKMOULD FRAME

**VENTING AREA: 22.33 SQ IN** LOUVER HEIGHT: 2 3/4"

LOUVER QTY: 6

**FRONT** 