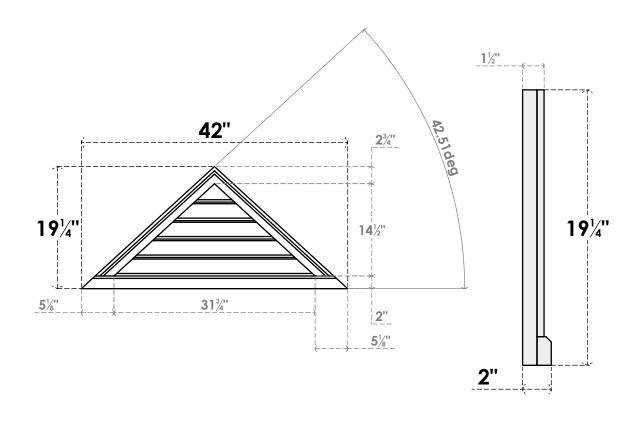

## GVPTR42X1903SF

42"W X 19-1/4"H TRIANGLE SURFACE MOUNT PVC GABLE VENT 11/12 PITCH: FUNCTIONAL, W/ 2"W X 2"P BRICKMOULD SILL FRAME

**VENTING AREA: 15.86 SQ IN** LOUVER HEIGHT: 2 7/8"

LOUVER QTY: 5

**FRONT** 

SIDE

1. INSTALLATION TO BE COMPLETED IN ACCORDANCE WITH MANUFACTURER'S SPECIFICATIONS. 2. DRAWING MAY NOT BE TO SCALE

3. THIS DRAWING IS INTENDED FOR DESIGN AND PLANNING PURPOSES ONLY.

4. ALL INFORMATION CONTAINED HEREIN WAS CURRENT AT THE TIME OF DEVELOPMENT BUT MUST BE REVIEWED AND APPROVED BY THE PRODUCT MANUFACTURER TO BE CONSIDERED ACCURATE.