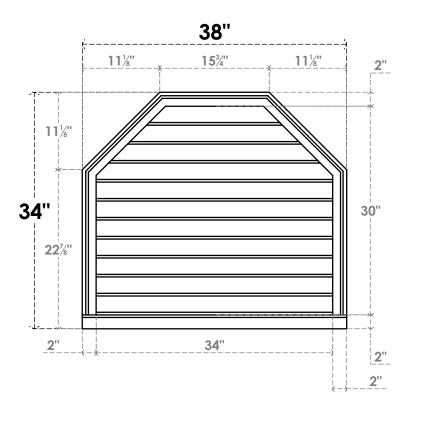

## GVPOT38X3403SN

38"W X 34"H OCTAGONAL TOP SURFACE MOUNT PVC GABLE VENT: NON-FUNCTIONAL, W/ 2"W X 2"P BRICKMOULD SILL FRAME

**FRONT** 

SIDE

LOUVER HEIGHT: 2 3/4"

LOUVER QTY: 11

EKENA MILLWORK 2300 WEST MAIN ST. CLARKSVILLE, TX 75426 TOLL FREE: 866-607-0453 WWW.EKENAMILLWORK.COM