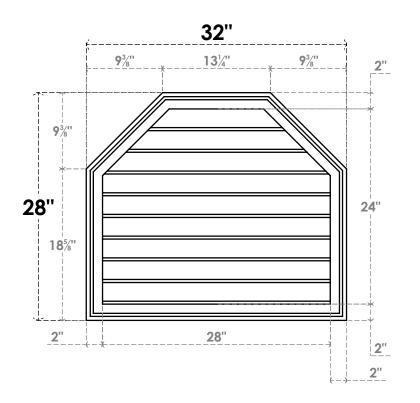

## GVPOT32X2802SN

32"W X 28"H OCTAGONAL TOP SURFACE MOUNT PVC GABLE VENT: NON-FUNCTIONAL, W/ 2"W X 1-1/2"P BRICKMOULD FRAME

LOUVER HEIGHT: 2 5/8"

LOUVER QTY: 9

**FRONT** 

SIDE

EKENA MILLWORK 2300 WEST MAIN ST. CLARKSVILLE, TX 75426 TOLL FREE: 866-607-0453 WWW.EKENAMILLWORK.COM