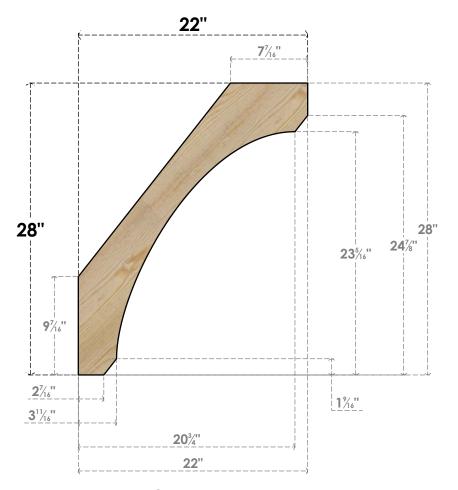

## BRC06X22X28LEC00RDF

6"W X 22"D X 28"H LEGACY ROUGH SAWN BRACE, DOUGLAS FIR

SIDE