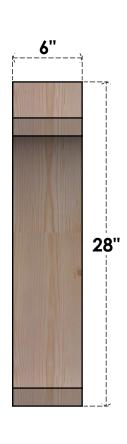

## BRC06X22X28LEC00RDF

6"W X 22"D X 28"H LEGACY ROUGH SAWN BRACE, DOUGLAS FIR

SIDE

## **FRONT**

**EKENA MILLWORK** 2300 WEST MAIN ST. CLARKSVILLE, TX 75426 TOLL FREE: 866-607-0453 WWW.EKENAMILLWORK.COM