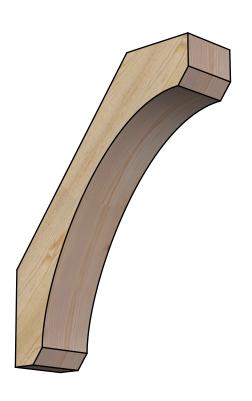

## BRC06X22X28LEC00RDF

6"W X 22"D X 28"H LEGACY ROUGH SAWN BRACE, DOUGLAS FIR

SIDE