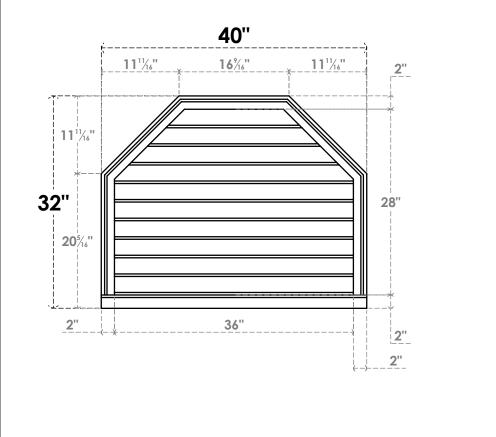

## GVPOT40X3203SN

40"W X 32"H OCTAGONAL TOP SURFACE MOUNT PVC GABLE VENT: NON-FUNCTIONAL, W/ 2"W X 2"P BRICKMOULD SILL FRAME

32"

**1**<sup>1</sup>/<sub>2</sub>"

LOUVER HEIGHT: 2 3/4" LOUVER QTY: 10

**EKENA MILLWORK** 