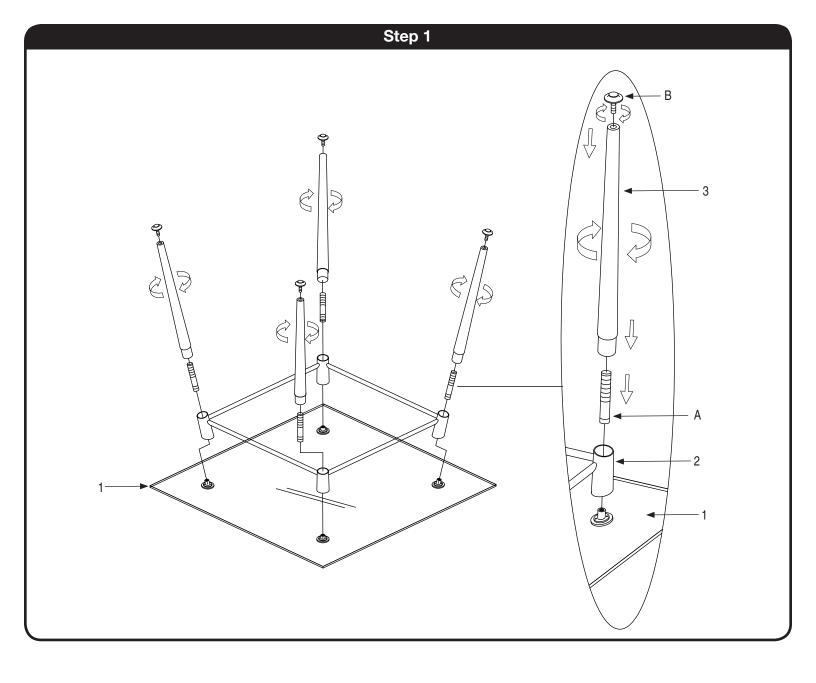

**Assembly Instructions - Important:** Carefully unpack and identify each component before attempting to assemble. Refer to parts list. Please take care when assembling the unit and always set the parts on a clean, soft surface. If you require any assistance with assembly, parts or information on other products, please visit our website:

| HARDWARE LIST |  |               |       |
|---------------|--|---------------|-------|
| Α             |  | THREADED STUD | 4 PCS |
| В             |  | LEVELER       | 4 PCS |