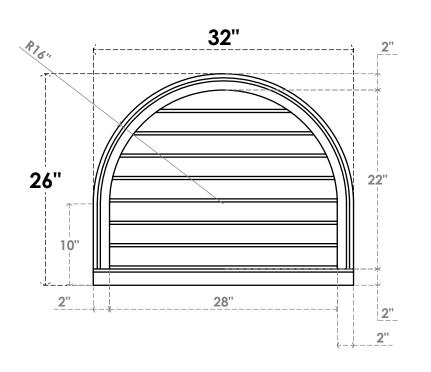

## GVPRT32X2603SN

32"W X 26"H ROUND TOP SURFACE MOUNT PVC GABLE VENT: NON-FUNCTIONAL, W/ 2"W X 2"P **BRICKMOULD SILL FRAME** 

**FRONT** 

SIDE

LOUVER HEIGHT: 2 3/4"

LOUVER QTY: 8

1. INSTALLATION TO BE COMPLETED IN ACCORDANCE WITH MANUFACTURER'S SPECIFICATIONS. 2. DRAWING MAY NOT BE TO SCALE