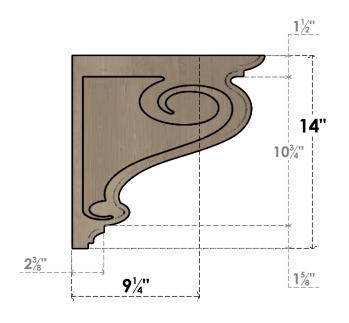

## ITEM NUMBER: CORU07X14X14SCRRCPR

7"W X 14"D X 14"H SERIES 1 CLASSIC SCROLL ROUGH CEDAR TIMBERTHANE FAUX WOOD CORBEL, PRIMED

## SIDE PROFILE

FRONT PROFILE

**ISOMETRIC** 

**EKENA MILLWORK** 2300 WEST MAIN ST. CLARKSVILLE, TX 75426 TOLL FREE: 866-607-0453 WWW.EKENAMILLWORK.COM

GENERATED DATE: 01/28/2023

- 1. INSTALLATION TO BE COMPLETED IN ACCORDANCE WITH MANUFACTURER'S SPECIFICATIONS.
  2. DRAWING MAY NOT BE TO SCALE
  3. THIS DRAWING IS INTENDED FOR DESIGN AND PLANNING PURPOSES ONLY.
  4. ALL INFORMATION CONTAINED HEREIN WAS CURRENT AT THE TIME OF DEVELOPMENT BUT MUST BE REVIEWED AND APPROVED BY THE PRODUCT MANUFACTURER TO BE CONSIDERED ACCURATE.
- 5. TIMBERTHANE ARCHITECTURAL PRODUCTS ARE MADE FROM HIGH DENSITY URETHANE AND COME FACTORY PRIMED