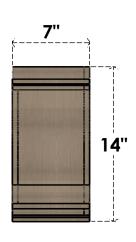

## ITEM NUMBER: CORU07X14X14SCRRCPR

7"W X 14"D X 14"H SERIES 1 CLASSIC SCROLL ROUGH CEDAR TIMBERTHANE FAUX WOOD CORBEL, PRIMED

## SIDE PROFILE

FRONT PROFILE

**ISOMETRIC** 

**EKENA MILLWORK** 2300 WEST MAIN ST. CLARKSVILLE, TX 75426 TOLL FREE: 866-607-0453 WWW.EKENAMILLWORK.COM

GENERATED DATE: 01/28/2023

- 1. INSTALLATION TO BE COMPLETED IN ACCORDANCE WITH MANUFACTURER'S SPECIFICATIONS.
  2. DRAWING MAY NOT BE TO SCALE
  3. THIS DRAWING IS INTENDED FOR DESIGN AND PLANNING PURPOSES ONLY.
  4. ALL INFORMATION CONTAINED HEREIN WAS CURRENT AT THE TIME OF DEVELOPMENT BUT MUST BE REVIEWED AND APPROVED BY THE PRODUCT MANUFACTURER TO BE CONSIDERED ACCURATE.
- 5. TIMBERTHANE ARCHITECTURAL PRODUCTS ARE MADE FROM HIGH DENSITY URETHANE AND COME FACTORY PRIMED