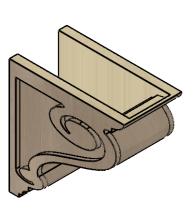

## ITEM NUMBER: CORU07X14X14SCRRCPR

7"W X 14"D X 14"H SERIES 1 CLASSIC SCROLL ROUGH CEDAR TIMBERTHANE FAUX WOOD CORBEL, PRIMED

## SIDE PROFILE

FRONT PROFILE

**ISOMETRIC** 

**EKENA MILLWORK** 2300 WEST MAIN ST. CLARKSVILLE, TX 75426 TOLL FREE: 866-607-0453 WWW.EKENAMILLWORK.COM

GENERATED DATE: 01/28/2023

- 1. INSTALLATION TO BE COMPLETED IN ACCORDANCE WITH MANUFACTURER'S SPECIFICATIONS.
  2. DRAWING MAY NOT BE TO SCALE
  3. THIS DRAWING IS INTENDED FOR DESIGN AND PLANNING PURPOSES ONLY.
  4. ALL INFORMATION CONTAINED HEREIN WAS CURRENT AT THE TIME OF DEVELOPMENT BUT MUST BE REVIEWED AND APPROVED BY THE PRODUCT MANUFACTURER TO BE CONSIDERED ACCURATE.
- 5. TIMBERTHANE ARCHITECTURAL PRODUCTS ARE MADE FROM HIGH DENSITY URETHANE AND COME FACTORY PRIMED