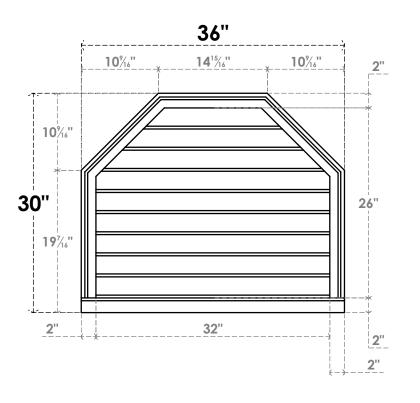

## GVPOT36X3003SN

36"W X 30"H OCTAGONAL TOP SURFACE MOUNT PVC GABLE VENT: NON-FUNCTIONAL, W/ 2"W X 2"P BRICKMOULD SILL FRAME

**FRONT** 

SIDE

LOUVER HEIGHT: 2 7/8"

LOUVER QTY: 9

EKENA MILLWORK 2300 WEST MAIN ST. CLARKSVILLE, TX 75426 TOLL FREE: 866-607-0453 WWW.EKENAMILLWORK.COM