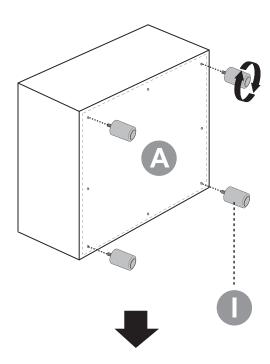

#### Tool

Stool

Tighten the bracket legs (I) to the hole at the bottom of the corresponding storage stool (A).

Flip to face up

2

Place the storage stool cover (B) in the corresponding card slot above the storage stool (A) and place it flat.