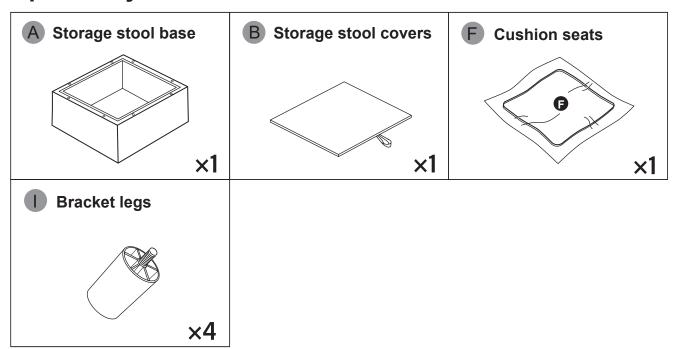

# **PART LIST**

#### Tool

Stool

Tighten the bracket legs (I) to the hole at the bottom of the corresponding storage stool (A).

Flip to face up

2

Place the storage stool cover (B) in the corresponding card slot above the storage stool (A) and place it flat.

3

Cut open the plastic packaging of the compression pad (F) andtake it out.

Remove and pat fluffy and let stand for 30 minutes.

4

Make the cushion (F) is fluffy and placed above the Storage stool (A).

Now that the corner seat is complete you can freely combine it with other modules