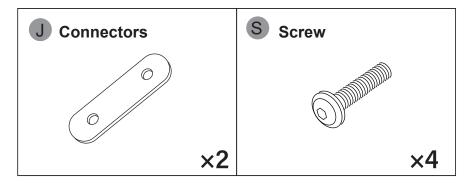

# **PART LIST**

#### **Connectors**

### **STEP**

You can fix the connection between the seats by means of a connector (J).