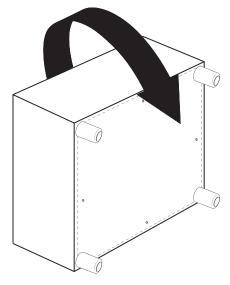

#### Tool

Stool

Tighten the bracket legs (I) to the hole at the bottom of the corresponding storage stool (A).

Flip to face up

2

Place the storage stool cover (B) in the corresponding card slot above the storage stool (A) and place it flat.