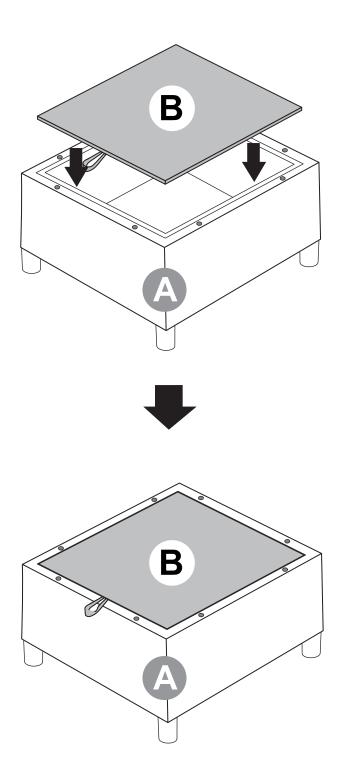

#### Tool

Stool

Tighten the bracket legs (I) to the hole at the bottom of the corresponding storage stool (A).

Flip to face up

2

Place the storage stool cover (B) in the corresponding card slot above the storage stool (A) and place it flat.