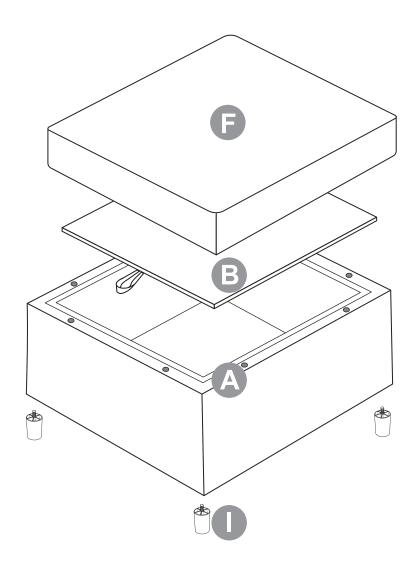

#### Tool

Stool

Tighten the bracket legs (I) to the hole at the bottom of the corresponding storage stool (A).

Flip to face up

2

Place the storage stool cover (B) in the corresponding card slot above the storage stool (A) and place it flat.

3

Cut open the plastic packaging of the compression pad (F) andtake it out.

Remove and pat fluffy and let stand for 30 minutes.

4

Make the cushion (F) is fluffy and placed above the Storage stool (A).

Now that the corner seat is complete you can freely combine it with other modules