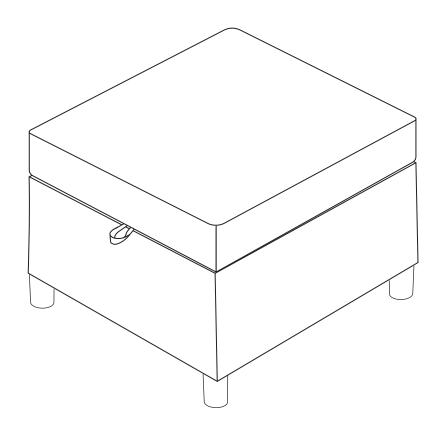

#### Tool

Stool

Tighten the bracket legs (I) to the hole at the bottom of the corresponding storage stool (A).

Flip to face up

2

Place the storage stool cover (B) in the corresponding card slot above the storage stool (A) and place it flat.

3

Cut open the plastic packaging of the compression pad (F) andtake it out.

Remove and pat fluffy and let stand for 30 minutes.

4

Make the cushion (F) is fluffy and placed above the Storage stool (A).

Now that the corner seat is complete you can freely combine it with other modules