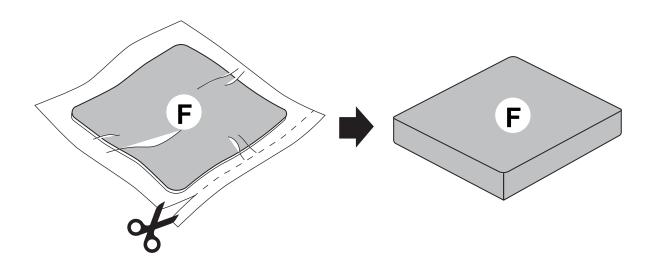

3

Cut open the plastic packaging of the compression pad (F) andtake it out.

Remove and pat fluffy and let stand for 30 minutes.

4

Make the cushion (F) is fluffy and placed above the Storage stool (A).

Now that the corner seat is complete you can freely combine it with other modules