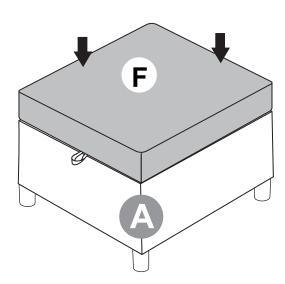

3

Cut open the plastic packaging of the compression pad (F) andtake it out.

Remove and pat fluffy and let stand for 30 minutes.

4

Make the cushion (F) is fluffy and placed above the Storage stool (A).

Now that the corner seat is complete you can freely combine it with other modules