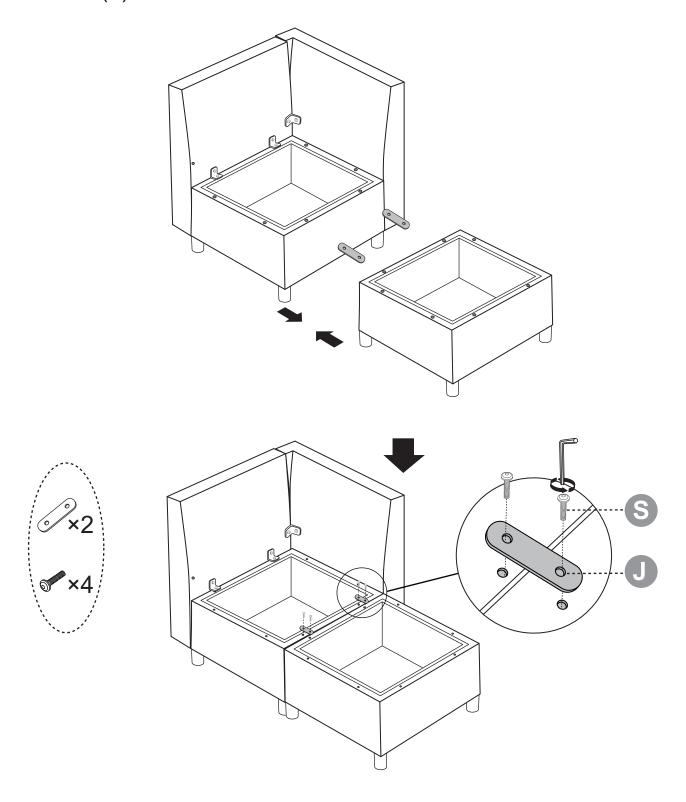

### **STEP**

You can fix the connection between the seats by means of a connector (J).