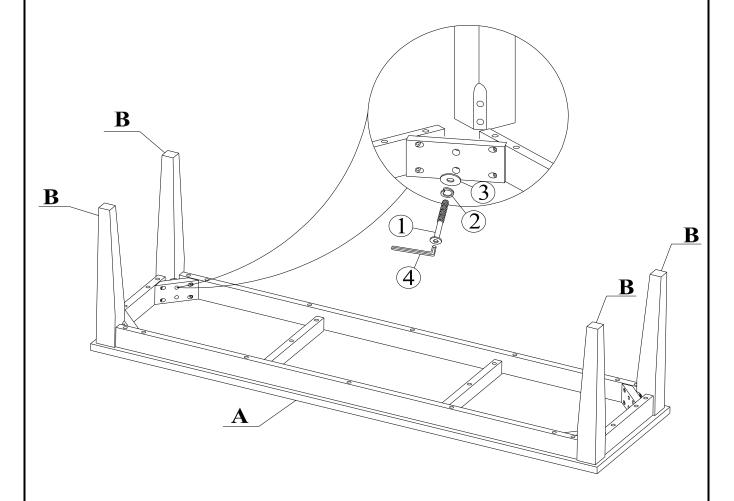

# STEP 1

Attach legs (B) to the top (A) with Bolts (1) and washers (2), (3). Tighten with the Allen Key (4).