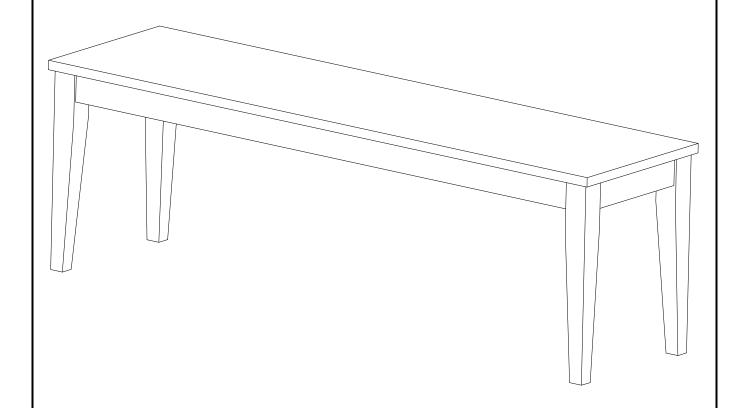

## **ASSEMBLY INSTRUCTIONS**

Description: DINING BENCH WITH WOOD SEAT

Dimension: W.15"x D.54"xH.17.3"

Cube Size : 56.3"x17.3"x4.3" NW: 30.8 LBS

GW: 35.2 LBS

#### **PART LIST**

When unpacking, please be careful not to discard any parts with the packaging. Before continuing, please make sure you have the following parts:

| N | Description | Qty | Sketch | NO | Description | Qty | Sketch |
|---|-------------|-----|--------|----|-------------|-----|--------|
| A | Тор         | 1   |        | В  | Table Leg   | 4   | 62)    |