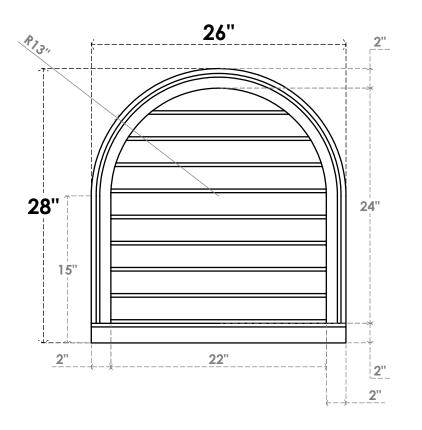

## GVPRT26X2803SN

26"W X 28"H ROUND TOP SURFACE MOUNT PVC GABLE VENT: NON-FUNCTIONAL, W/ 2"W X 2"P **BRICKMOULD SILL FRAME** 

**FRONT** 

SIDE

LOUVER HEIGHT: 2 5/8"

LOUVER QTY: 9

1. INSTALLATION TO BE COMPLETED IN ACCORDANCE WITH MANUFACTURER'S SPECIFICATIONS.
2. DRAWING MAY NOT BE TO SCALE