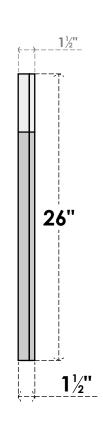

## GVPOT18X2602SF

18"W X 26"H OCTAGONAL TOP SURFACE MOUNT PVC GABLE VENT: FUNCTIONAL, W/ 2"W X 1-1/2"P BRICKMOULD FRAME

**VENTING AREA: 23.82 SQ IN** 

LOUVER HEIGHT: 2 3/4"

LOUVER QTY: 8

**FRONT** 

SIDE

EKENA MILLWORK 2300 WEST MAIN ST. CLARKSVILLE, TX 75426 TOLL FREE: 866-607-0453 WWW.EKENAMILLWORK.COM