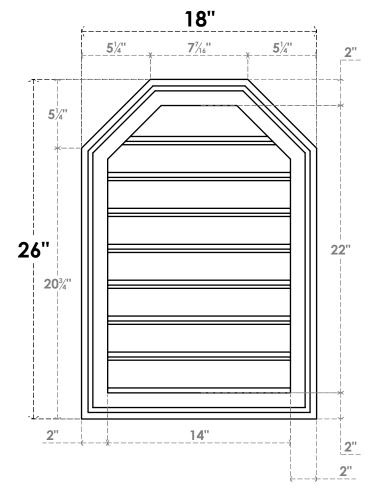

## GVPOT18X2602SF

18"W X 26"H OCTAGONAL TOP SURFACE MOUNT PVC GABLE VENT: FUNCTIONAL, W/ 2"W X 1-1/2"P BRICKMOULD FRAME

**VENTING AREA: 23.82 SQ IN** 

LOUVER HEIGHT: 2 3/4"

LOUVER QTY: 8

**FRONT** 

SIDE

EKENA MILLWORK 2300 WEST MAIN ST. CLARKSVILLE, TX 75426 TOLL FREE: 866-607-0453 WWW.EKENAMILLWORK.COM