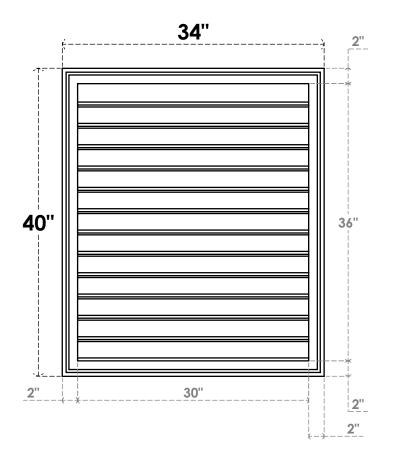

## **GVPVE34X4002SF**

34"W X 40"H RECTANGLE SURFACE MOUNT PVC GABLE VENT: FUNCTIONAL, W/ 2"W X 1-1/2"P **BRICKMOULD FRAME** 

**VENTING AREA: 90 SQ IN** LOUVER HEIGHT: 2 3/4"

LOUVER QTY: 13

**FRONT** 

SIDE

EKENA MILLWORK 2300 WEST MAIN ST. CLARKSVILLE, TX 75426 TOLL FREE: 866-607-0453 WWW.EKENAMILLWORK.COM