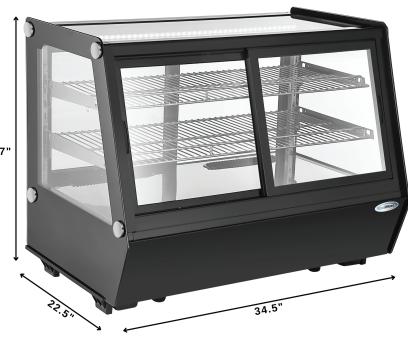

| Specification              | Detail                    |
|----------------------------|---------------------------|
| Overall Dimensions         | 34.6" L x 22.4" W x 27" H |
| Product Weight             | 145 lbs 8 oz              |
| Shipping Weight            | 174 lbs 3.2 oz            |
| Capacity                   | 6 cu ft (approx.)         |
| Voltage                    | 120V                      |
| Amps                       | 3A                        |
| Refrigerant Type           | R290                      |
| Number of Shelves          | 2                         |
| Shelf Material Type        | Chrome-plated metal wire  |
| Plug Type                  | NEMA 5-15                 |
| Certifications             | ETL                       |
| Color/Finish               | Black                     |
| Commercial/Residential Use | Commercial                |
| Defrost Type               | Automatic                 |
| Temperature Range          | 32°F - 53.6°F             |

27"