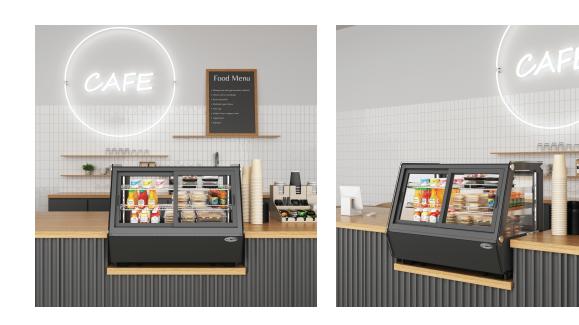

#### Overview:

The KoolMore Countertop Display Refrigerator is designed for bakeries, cafes, and food service establishments looking to display their food items attractively while maintaining optimal freshness. Featuring a sleek black design, glass front, and efficient LED lighting, this compact refrigerator is perfect for showcasing a variety of food items.

#### **Key Features:**

- Elegant Display: Bright LED top lighting and glass front for maximum product visibility.
- Efficient Temperature Control: Digital temperature controls and display for precise settings.
- Optimal Freshness: Auto defrost feature and a temperature range of 33°F - 53°F.
- · Convenient Access: Dual sliding glass doors for easy staff access and two-tiered shelving for effective product display.
- Quiet Operation: Ultra-quiet compressor to maintain a comfortable ambiance.