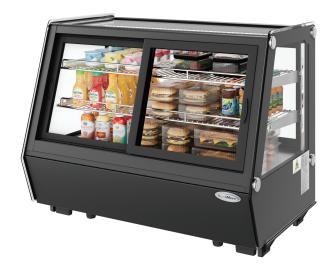

#### Overview:

The KoolMore Countertop Display Refrigerator is designed for bakeries, cafes, and food service establishments looking to display their food items attractively while maintaining optimal freshness. Featuring a sleek black design, glass front, and efficient LED lighting, this compact refrigerator is perfect for showcasing a variety of food items.

#### **Key Features:**

- Elegant Display: Bright LED top lighting and glass front for maximum product visibility.
- Efficient Temperature Control: Digital temperature controls and display for precise settings.
- Optimal Freshness: Auto defrost feature and a temperature range of 33°F - 53°F.
- · Convenient Access: Dual sliding glass doors for easy staff access and two-tiered shelving for effective product display.
- Quiet Operation: Ultra-quiet compressor to maintain a comfortable ambiance.