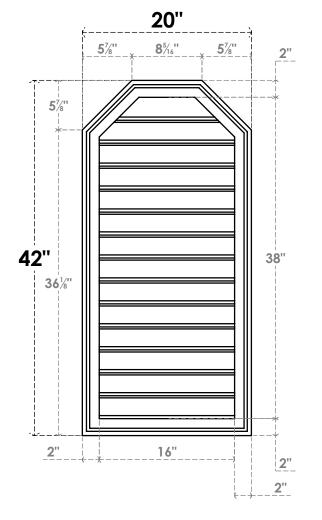

## **GVPOT20X4202SF**

20"W X 42"H OCTAGONAL TOP SURFACE MOUNT PVC GABLE VENT: FUNCTIONAL, W/ 2"W X 1-1/2"P BRICKMOULD FRAME

**VENTING AREA: 51.01 SQ IN** 

LOUVER HEIGHT: 2 3/4"

LOUVER QTY: 14

**FRONT** 

SIDE