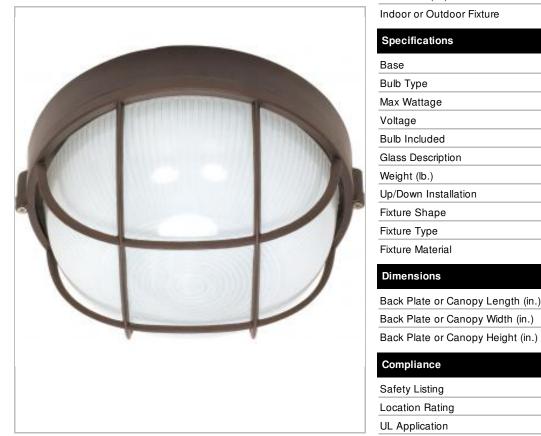

## General

| Finish                    | Architectural Bronze |
|---------------------------|----------------------|
| Style                     | Bulk Head            |
| Number of Lamps           | 1                    |
| Width (in.)               | 10.00                |
| Extension (in.)           | 5.00                 |
| Indoor or Outdoor Fixture | Outdoor              |

## Specifications

| Base                 | Medium        |
|----------------------|---------------|
| Bulb Type            | Incandescent  |
| Max Wattage          | 60            |
| Voltage              | 120V          |
| Bulb Included        | No            |
| Glass Description    | Frost White   |
| Weight (lb.)         | 4.98          |
| Up/Down Installation | Up/Down       |
| Fixture Shape        | Round         |
| Fixture Type         | Bulk Head     |
| Fixture Material     | Frosted Glass |
|                      |               |

## Dimensions Back Plate or Canopy Length (in.) 9.50 Back Plate or Canopy Width (in.) 10.00

| Compliance      |       |
|-----------------|-------|
| Safety Listing  | cULus |
| Location Rating | Wet   |
| UL Application  | Wall  |
| Energy Star     | No    |
| CA Prop 65      | Lead  |
| RoHS Compliant  | Yes   |