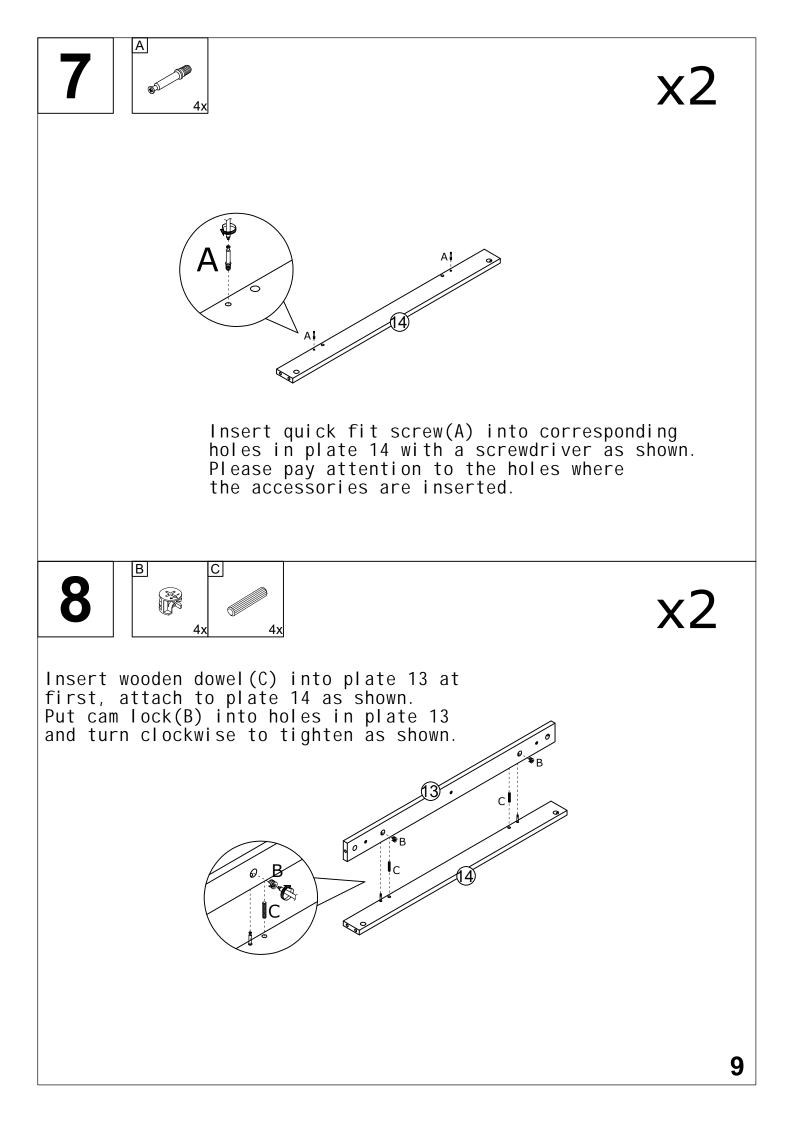

Personen den Artikel montieren. El montaje debe ser efectuado por dos personas. A montagem deve ser efetuada por duas pessoas. Il montaggio deve essere effettuato da due persone.





## REAL SIZE- TAILLE RÉELLE - ORIGINALGRÖßE - TAMAÑO VERDADERO - TAMANHO REAL- DIMENSIONE REALE

In case of doubt, compare the hardware with the full-size images below.

En cas de doute, veuillez comparer le matériel avec les images en taille réelle ci-dessous.

Vergleichen Sie im Zweifelsfall die Schrauben mit den Abbildungen in Originalgröße.

En caso de dudas, compare las herrajes con las imágenes a seguir en tamaño real.

Em caso de dúvida, compare as ferragens com as imagens abaixo em tamanho real.

In caso di dubbio, confronta le ferramenta con le immagini sottostanti a grandezza reale.