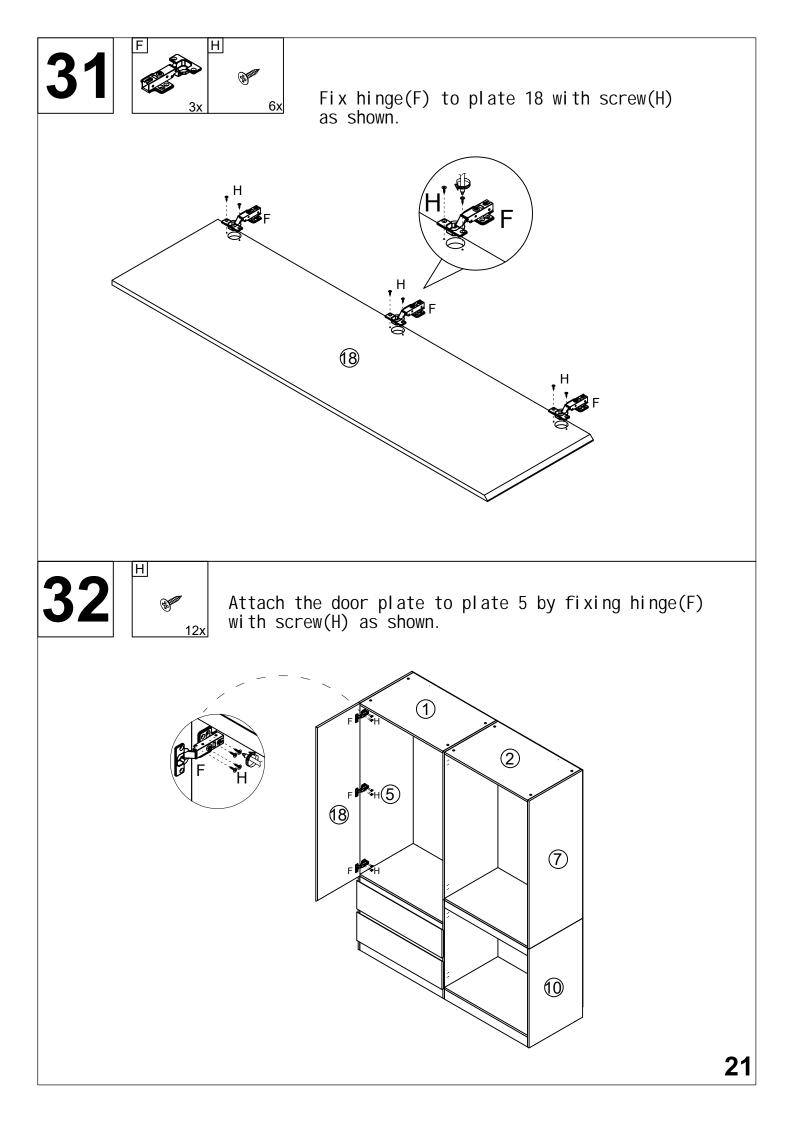

Tools needed to assemble the furniture: - Outils nécessaires pour assembler les meubles:

Werkzeuge, die für die Montage der Möbel benötigt werden: - Herramientas necesarias para armar el mueble:

Ferramentas necessárias para montar o móvel: - Strumenti necessari per assemblare il mobile: