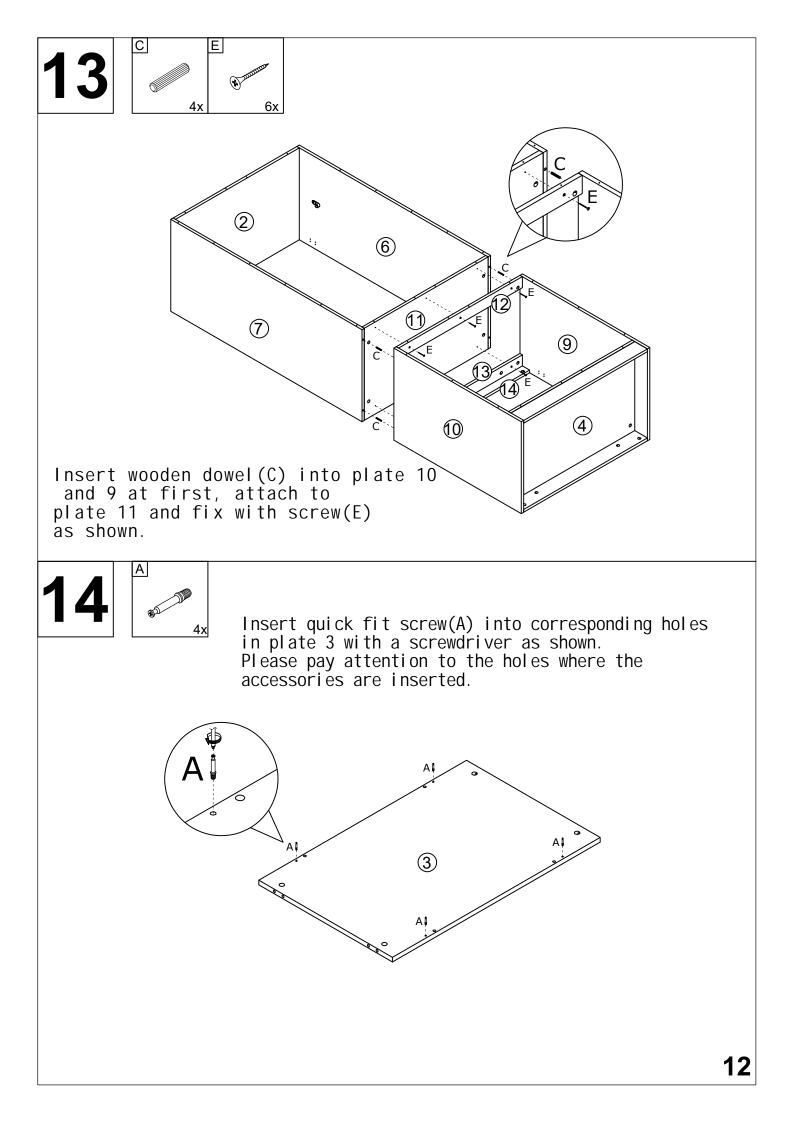

nen den Artikel montieren. El montaje debe ser efectuado por dos personas. A montagem deve ser efetuada por duas pessoas. Il montaggio deve essere effettuato da due persone.





## REAL SIZE- TAILLE RÉELLE - ORIGINALGRÖßE - TAMAÑO VERDADERO - TAMANHO REAL- DIMENSIONE REALE

In case of doubt, compare the hardware with the full-size images below.

En cas de doute, veuillez comparer le matériel avec les images en taille réelle ci-dessous.

Vergleichen Sie im Zweifelsfall die Schrauben mit den Abbildungen in Originalgröße.

En caso de dudas, compare las herrajes con las imágenes a seguir en tamaño real.

Em caso de dúvida, compare as ferragens com as imagens abaixo em tamanho real.

In caso di dubbio, confronta le ferramenta con le immagini sottostanti a grandezza reale.