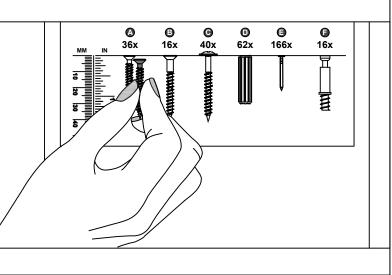

## REAL SIZE- TAILLE RÉELLE - ORIGINALGRÖßE - TAMAÑO VERDADERO - TAMANHO REAL- DIMENSIONE REALE

In case of doubt, compare the hardware with the full-size images below.

En cas de doute, veuillez comparer le matériel avec les images en taille réelle ci-dessous.

Vergleichen Sie im Zweifelsfall die Schrauben mit den Abbildungen in Originalgröße.

En caso de dudas, compare las herrajes con las imágenes a seguir en tamaño real.

Em caso de dúvida, compare as ferragens com as imagens abaixo em tamanho real.

In caso di dubbio, confronta le ferramenta con le immagini sottostanti a grandezza reale.