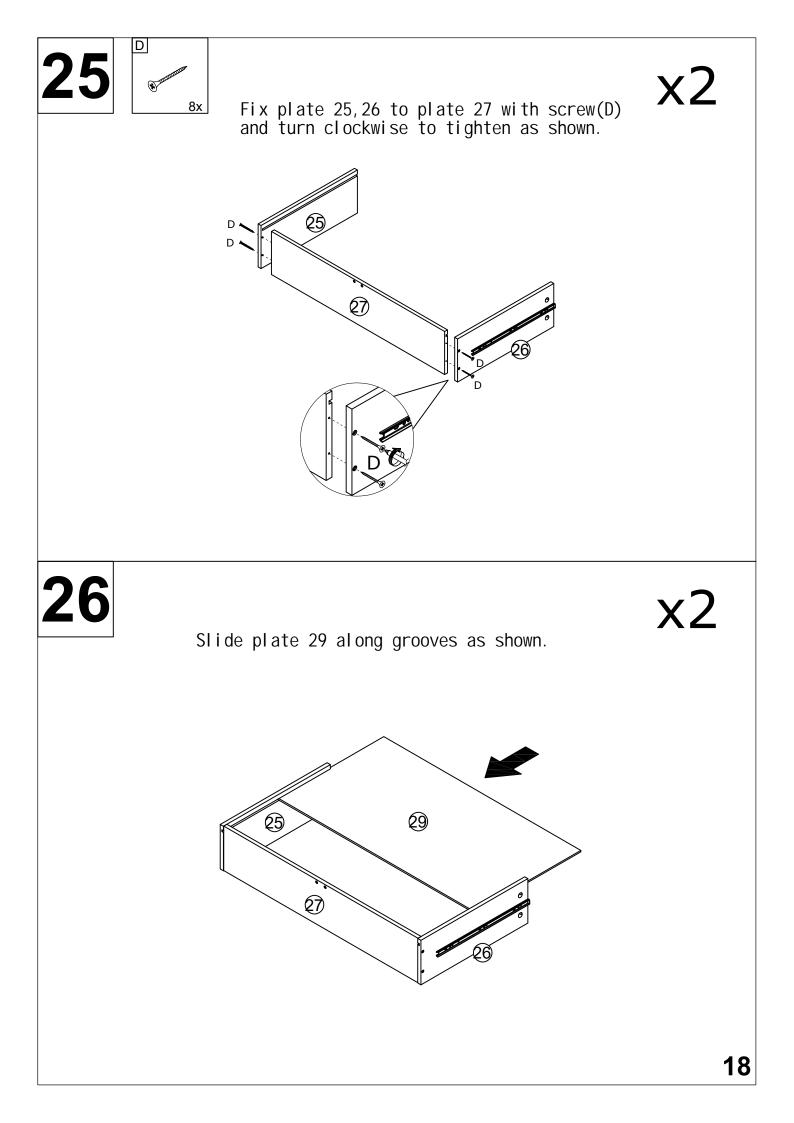

Tools needed to assemble the furniture: - Outils nécessaires pour assembler les meubles:

Werkzeuge, die für die Montage der Möbel benötigt werden: - Herramientas necesarias para armar el mueble:

Ferramentas necessárias para montar o móvel: - Strumenti necessari per assemblare il mobile: