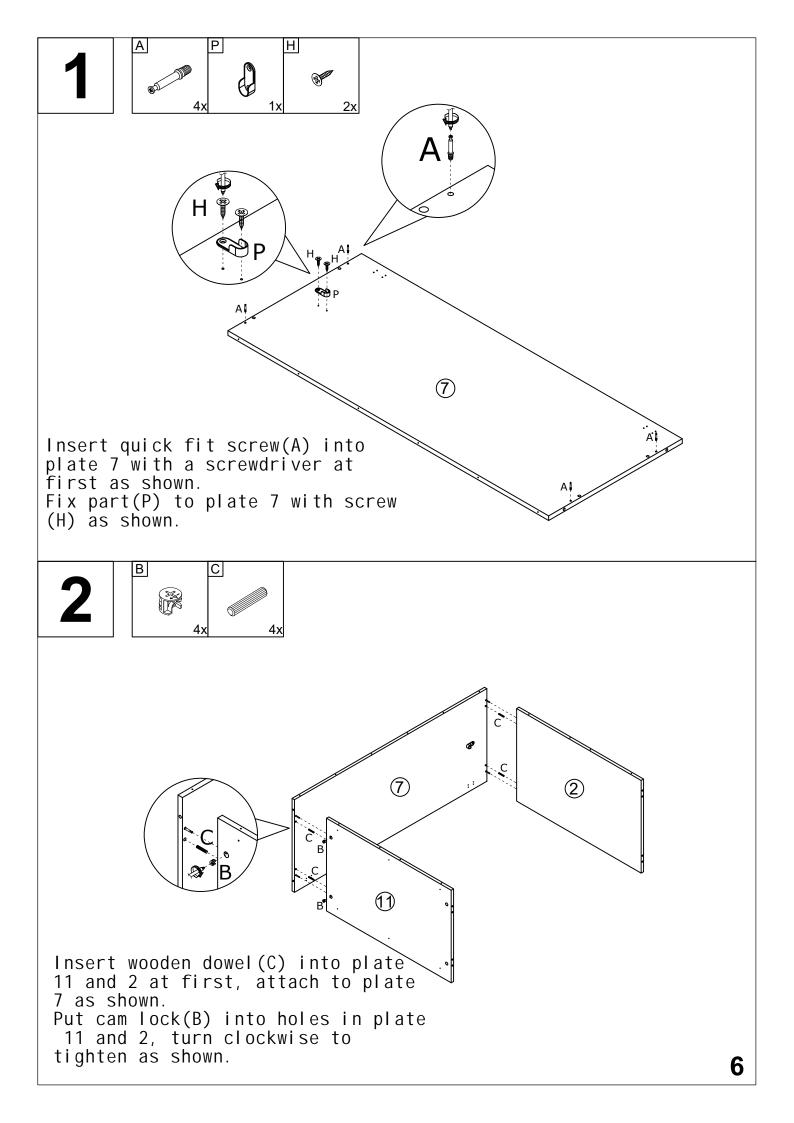

s zwei Personen den Artikel montieren. El montaje debe ser efectuado por dos personas. A montagem deve ser efetuada por duas pessoas. Il montaggio deve essere effettuato da due persone.





## REAL SIZE- TAILLE RÉELLE - ORIGINALGRÖßE - TAMAÑO VERDADERO - TAMANHO REAL- DIMENSIONE REALE

In case of doubt, compare the hardware with the full-size images below.

En cas de doute, veuillez comparer le matériel avec les images en taille réelle ci-dessous.

Vergleichen Sie im Zweifelsfall die Schrauben mit den Abbildungen in Originalgröße.

En caso de dudas, compare las herrajes con las imágenes a seguir en tamaño real.

Em caso de dúvida, compare as ferragens com as imagens abaixo em tamanho real.

In caso di dubbio, confronta le ferramenta con le immagini sottostanti a grandezza reale.