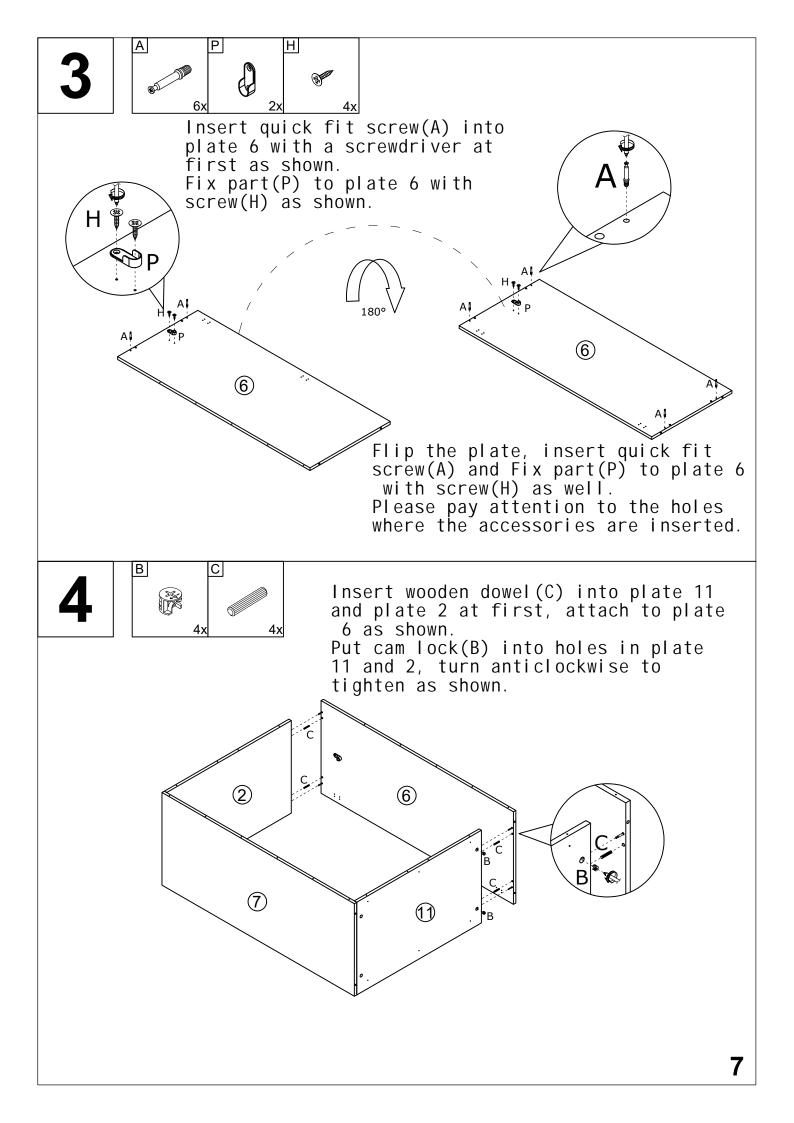

zwei Personen den Artikel montieren. El montaje debe ser efectuado por dos personas. A montagem deve ser efetuada por duas pessoas. Il montaggio deve essere effettuato da due persone.





## REAL SIZE- TAILLE RÉELLE - ORIGINALGRÖßE - TAMAÑO VERDADERO - TAMANHO REAL- DIMENSIONE REALE

In case of doubt, compare the hardware with the full-size images below.

En cas de doute, veuillez comparer le matériel avec les images en taille réelle ci-dessous.

Vergleichen Sie im Zweifelsfall die Schrauben mit den Abbildungen in Originalgröße.

En caso de dudas, compare las herrajes con las imágenes a seguir en tamaño real.

Em caso de dúvida, compare as ferragens com as imagens abaixo em tamanho real.

In caso di dubbio, confronta le ferramenta con le immagini sottostanti a grandezza reale.