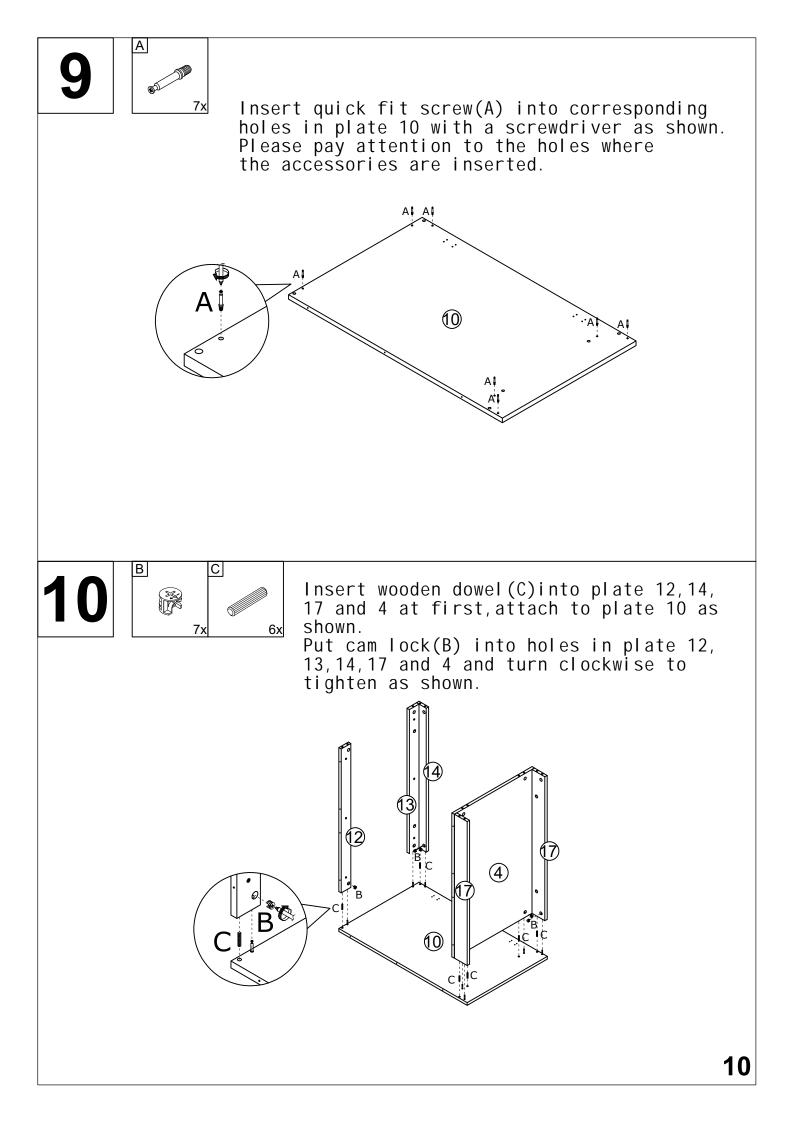

ersonen den Artikel montieren. El montaje debe ser efectuado por dos personas. A montagem deve ser efetuada por duas pessoas. Il montaggio deve essere effettuato da due persone.





## REAL SIZE- TAILLE RÉELLE - ORIGINALGRÖßE - TAMAÑO VERDADERO - TAMANHO REAL- DIMENSIONE REALE

In case of doubt, compare the hardware with the full-size images below.

En cas de doute, veuillez comparer le matériel avec les images en taille réelle ci-dessous.

Vergleichen Sie im Zweifelsfall die Schrauben mit den Abbildungen in Originalgröße.

En caso de dudas, compare las herrajes con las imágenes a seguir en tamaño real.

Em caso de dúvida, compare as ferragens com as imagens abaixo em tamanho real.

In caso di dubbio, confronta le ferramenta con le immagini sottostanti a grandezza reale.