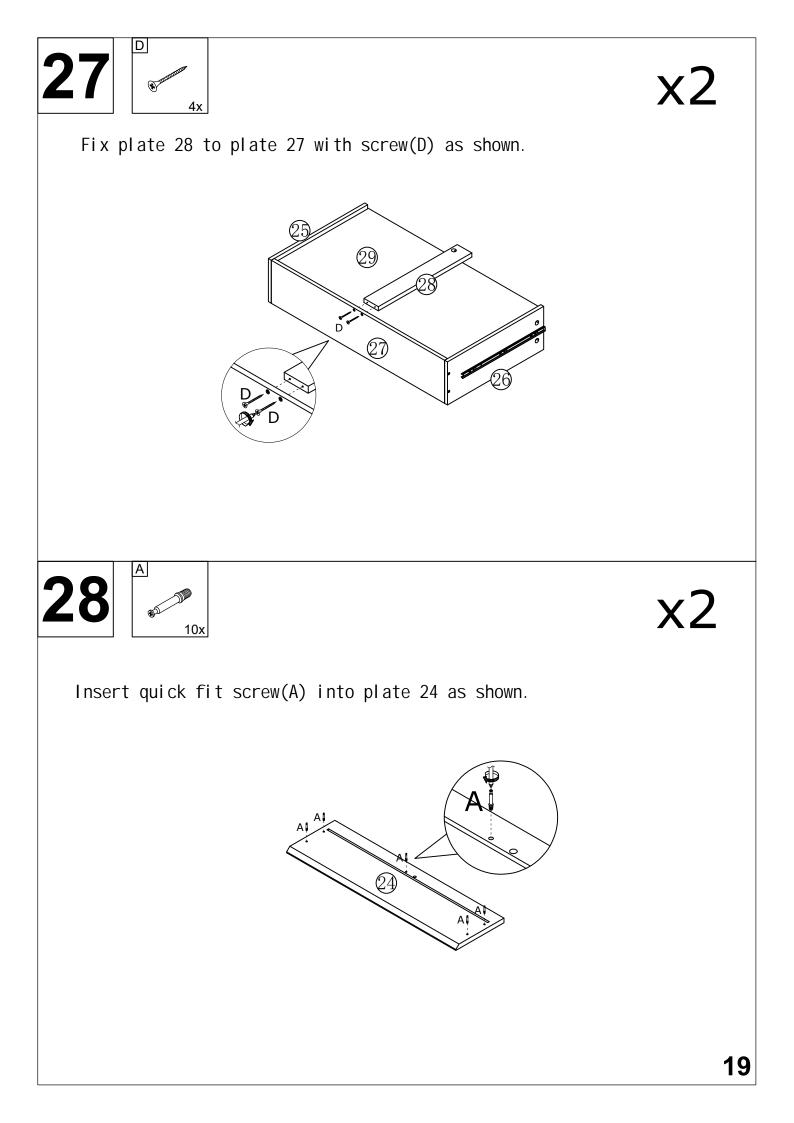

Tools needed to assemble the furniture: - Outils nécessaires pour assembler les meubles:

Werkzeuge, die für die Montage der Möbel benötigt werden: - Herramientas necesarias para armar el mueble:

Ferramentas necessárias para montar o móvel: - Strumenti necessari per assemblare il mobile: