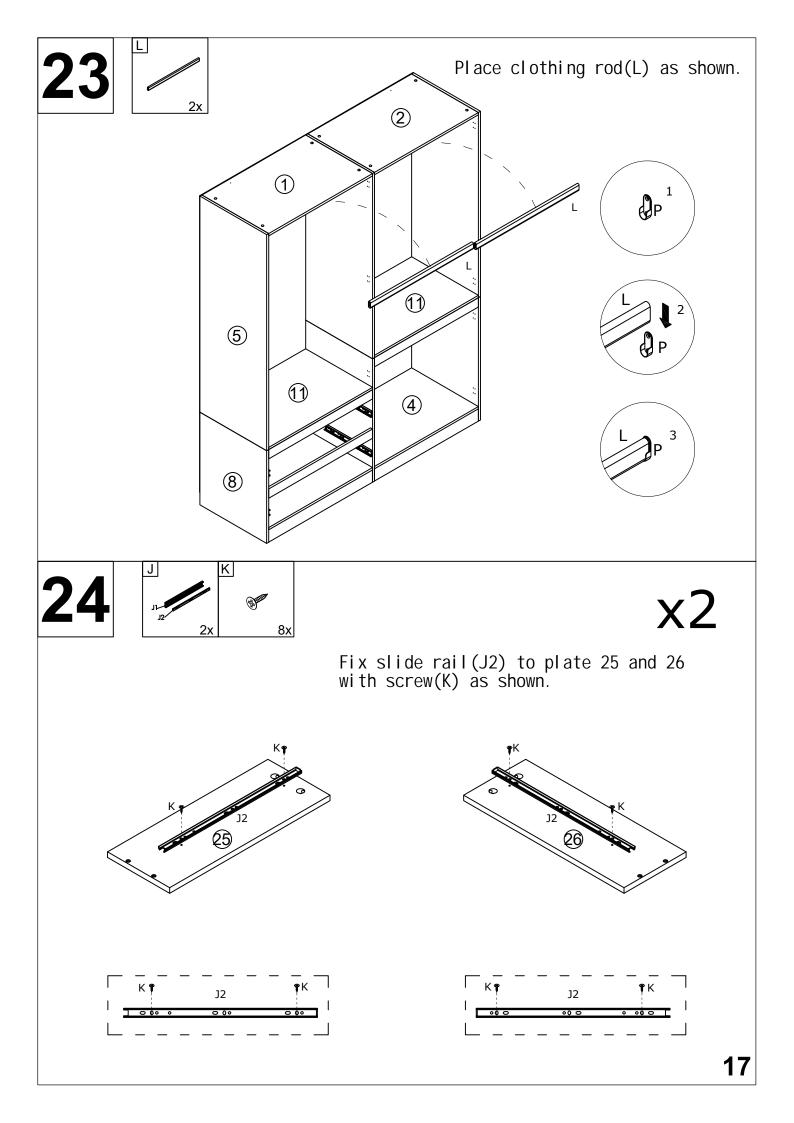

tikel montieren. El montaje debe ser efectuado por dos personas. A montagem deve ser efetuada por duas pessoas. Il montaggio deve essere effettuato da due persone.





## REAL SIZE- TAILLE RÉELLE - ORIGINALGRÖßE - TAMAÑO VERDADERO - TAMANHO REAL- DIMENSIONE REALE

In case of doubt, compare the hardware with the full-size images below.

En cas de doute, veuillez comparer le matériel avec les images en taille réelle ci-dessous.

Vergleichen Sie im Zweifelsfall die Schrauben mit den Abbildungen in Originalgröße.

En caso de dudas, compare las herrajes con las imágenes a seguir en tamaño real.

Em caso de dúvida, compare as ferragens com as imagens abaixo em tamanho real.

In caso di dubbio, confronta le ferramenta con le immagini sottostanti a grandezza reale.