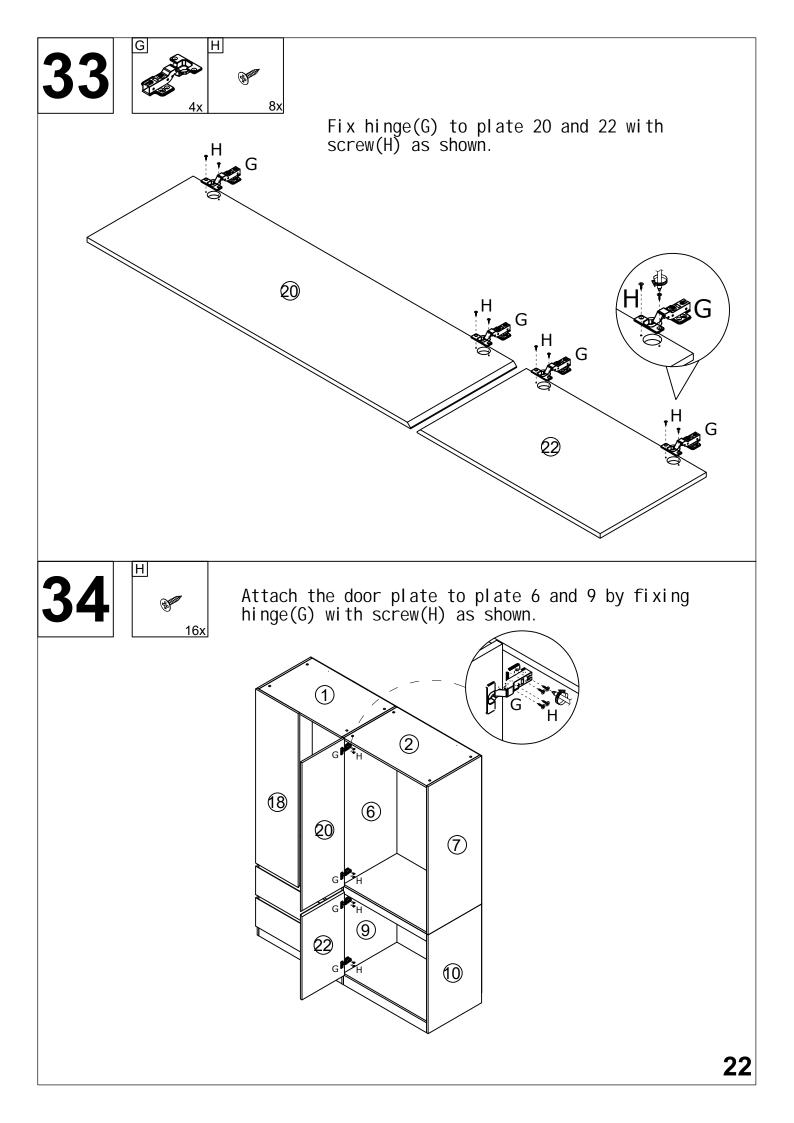

ieren. El montaje debe ser efectuado por dos personas. A montagem deve ser efetuada por duas pessoas. Il montaggio deve essere effettuato da due persone.





## REAL SIZE- TAILLE RÉELLE - ORIGINALGRÖßE - TAMAÑO VERDADERO - TAMANHO REAL- DIMENSIONE REALE

In case of doubt, compare the hardware with the full-size images below.

En cas de doute, veuillez comparer le matériel avec les images en taille réelle ci-dessous.

Vergleichen Sie im Zweifelsfall die Schrauben mit den Abbildungen in Originalgröße.

En caso de dudas, compare las herrajes con las imágenes a seguir en tamaño real.

Em caso de dúvida, compare as ferragens com as imagens abaixo em tamanho real.

In caso di dubbio, confronta le ferramenta con le immagini sottostanti a grandezza reale.