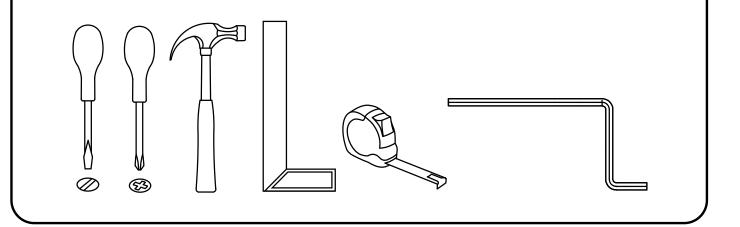

Tools needed to assemble the furniture: - Outils nécessaires pour assembler les meubles:

Werkzeuge, die für die Montage der Möbel benötigt werden: - Herramientas necesarias para armar el mueble:

Ferramentas necessárias para montar o móvel: - Strumenti necessari per assemblare il mobile: