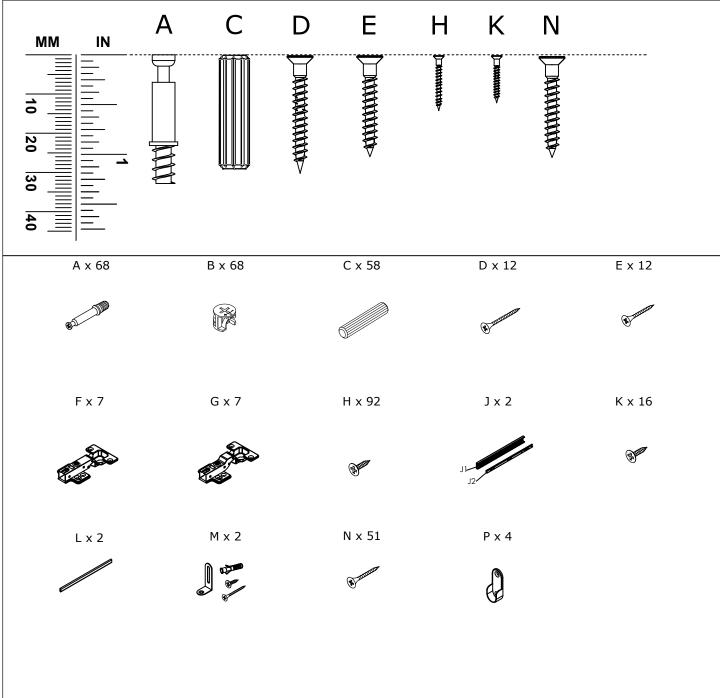

## REAL SIZE- TAILLE RÉELLE - ORIGINALGRÖßE - TAMAÑO VERDADERO - TAMANHO REAL- DIMENSIONE REALE

In case of doubt, compare the hardware with the full-size images below.

En cas de doute, veuillez comparer le matériel avec les images en taille réelle ci-dessous.

Vergleichen Sie im Zweifelsfall die Schrauben mit den Abbildungen in Originalgröße.

En caso de dudas, compare las herrajes con las imágenes a seguir en tamaño real.

Em caso de dúvida, compare as ferragens com as imagens abaixo em tamanho real.

In caso di dubbio, confronta le ferramenta con le immagini sottostanti a grandezza reale.