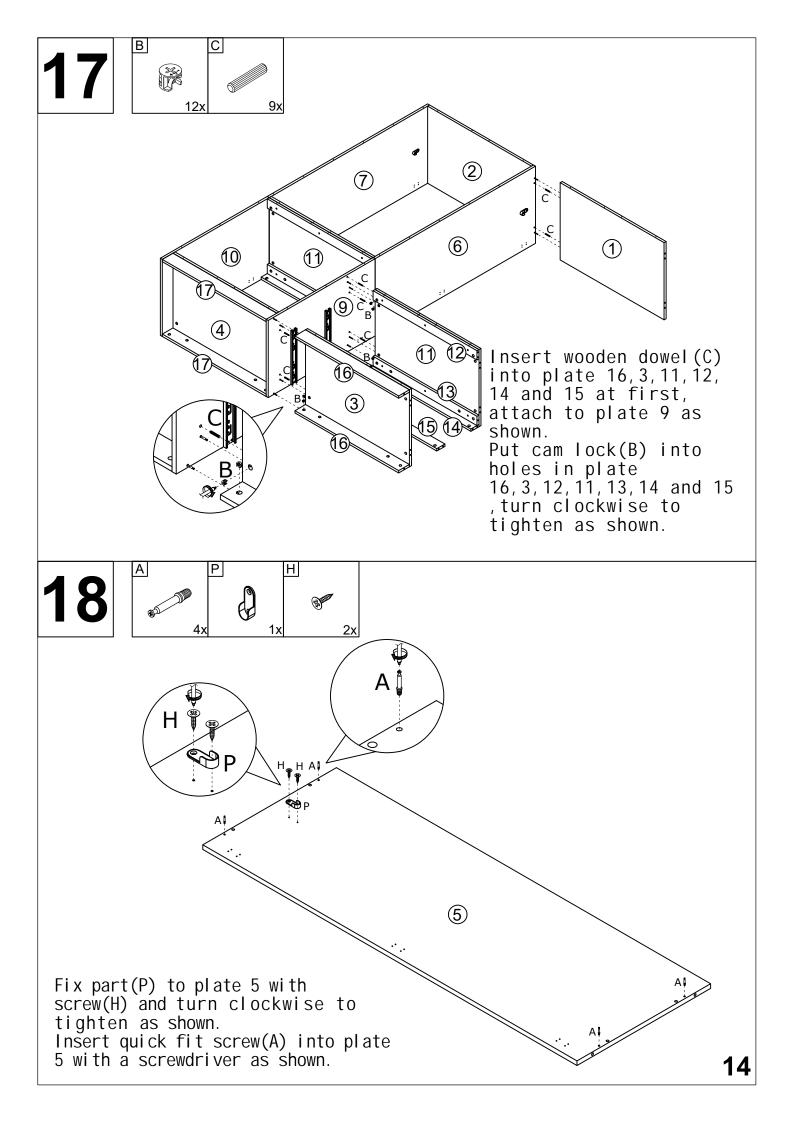

den Artikel montieren. El montaje debe ser efectuado por dos personas. A montagem deve ser efetuada por duas pessoas. Il montaggio deve essere effettuato da due persone.





## REAL SIZE- TAILLE RÉELLE - ORIGINALGRÖßE - TAMAÑO VERDADERO - TAMANHO REAL- DIMENSIONE REALE

In case of doubt, compare the hardware with the full-size images below.

En cas de doute, veuillez comparer le matériel avec les images en taille réelle ci-dessous.

Vergleichen Sie im Zweifelsfall die Schrauben mit den Abbildungen in Originalgröße.

En caso de dudas, compare las herrajes con las imágenes a seguir en tamaño real.

Em caso de dúvida, compare as ferragens com as imagens abaixo em tamanho real.

In caso di dubbio, confronta le ferramenta con le immagini sottostanti a grandezza reale.