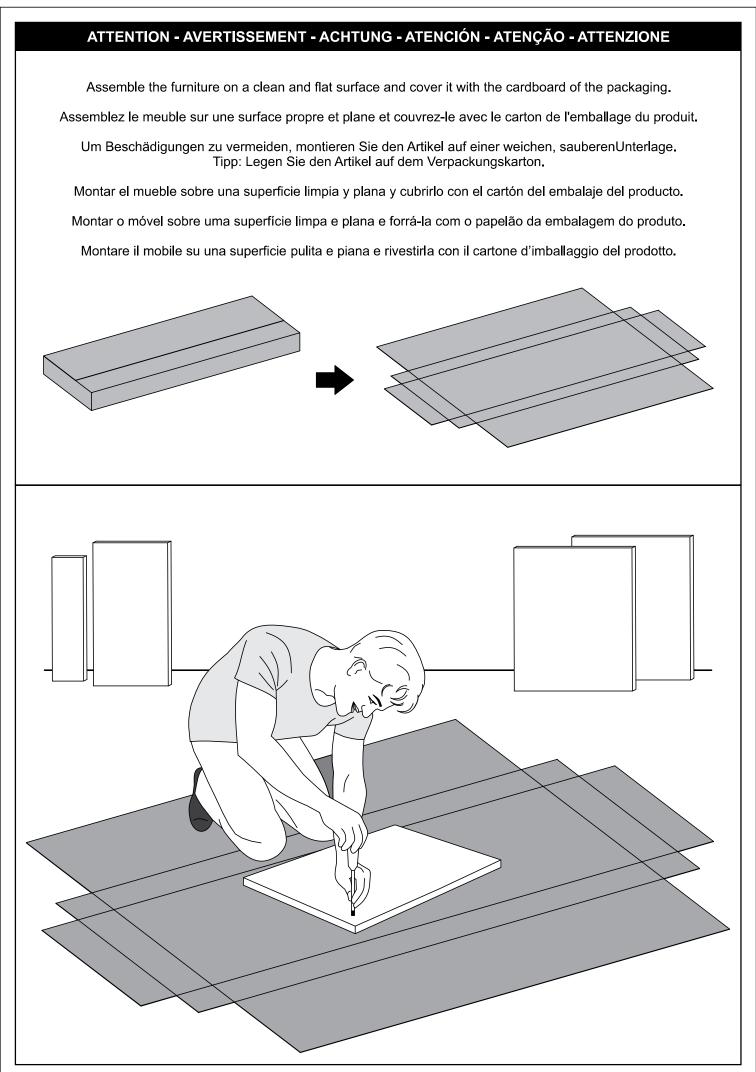

The assembly must be done by two people. L'assemblage doit être effectué par deux personnes. Es wird empfohlen, dass zwei Personen den Artikel montieren. El montaje debe ser efectuado por dos personas. A montagem deve ser efetuada por duas pessoas. Il montaggio deve essere effettuato da due persone.