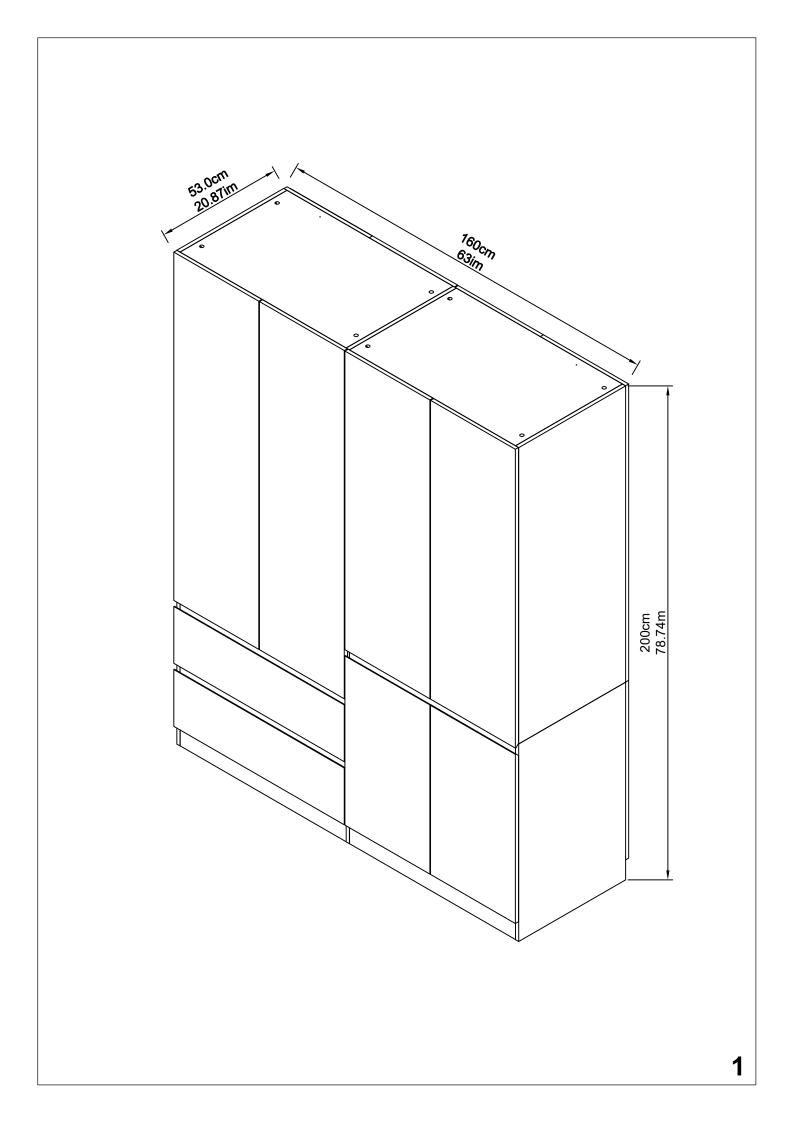

Tools needed to assemble the furniture: - Outils nécessaires pour assembler les meubles:

Werkzeuge, die für die Montage der Möbel benötigt werden: - Herramientas necesarias para armar el mueble:

Ferramentas necessárias para montar o móvel: - Strumenti necessari per assemblare il mobile:



The assembly must be done by two people. L'assemblage doit être effectué par deux personnes. Es wird empfohlen, dass zwei Personen den Artikel montieren. El montaje debe ser efectuado por dos personas. A montagem deve ser efetuada por duas pessoas. Il montaggio deve essere effettuato da due persone.





## REAL SIZE- TAILLE RÉELLE - ORIGINALGRÖßE - TAMAÑO VERDADERO - TAMANHO REAL- DIMENSIONE REALE

In case of doubt, compare the hardware with the full-size images below.

En cas de doute, veuillez com