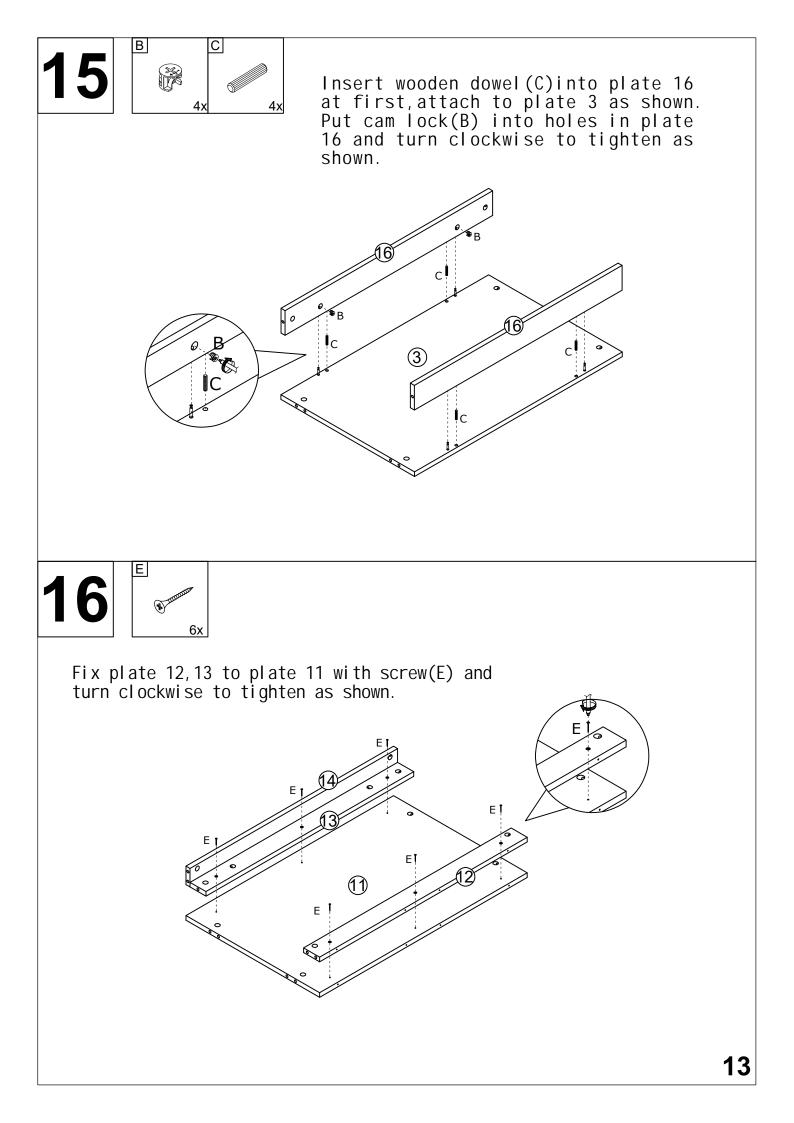

n den Artikel montieren. El montaje debe ser efectuado por dos personas. A montagem deve ser efetuada por duas pessoas. Il montaggio deve essere effettuato da due persone.





## REAL SIZE- TAILLE RÉELLE - ORIGINALGRÖßE - TAMAÑO VERDADERO - TAMANHO REAL- DIMENSIONE REALE

In case of doubt, compare the hardware with the full-size images below.

En cas de doute, veuillez comparer le matériel avec les images en taille réelle ci-dessous.

Vergleichen Sie im Zweifelsfall die Schrauben mit den Abbildungen in Originalgröße.

En caso de dudas, compare las herrajes con las imágenes a seguir en tamaño real.

Em caso de dúvida, compare as ferragens com as imagens abaixo em tamanho real.

In caso di dubbio, confronta le ferramenta con le immagini sottostanti a grandezza reale.