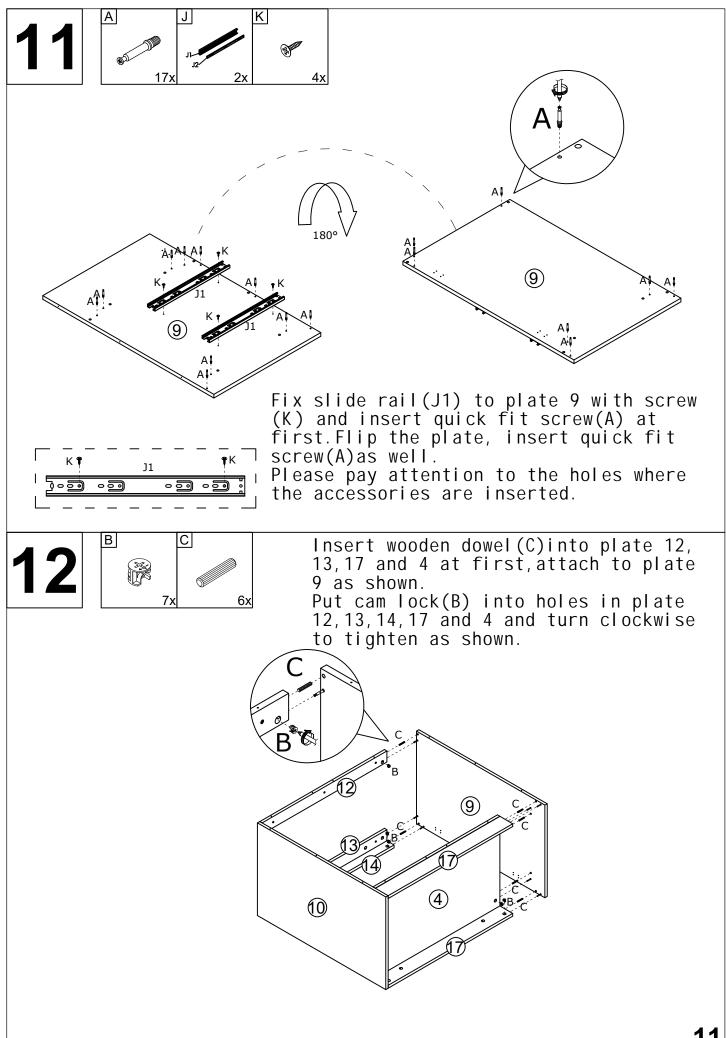

sonen den Artikel montieren. El montaje debe ser efectuado por dos personas. A montagem deve ser efetuada por duas pessoas. Il montaggio deve essere effettuato da due persone.





## REAL SIZE- TAILLE RÉELLE - ORIGINALGRÖßE - TAMAÑO VERDADERO - TAMANHO REAL- DIMENSIONE REALE

In case of doubt, compare the hardware with the full-size images below.

En cas de doute, veuillez comparer le matériel avec les images en taille réelle ci-dessous.

Vergleichen Sie im Zweifelsfall die Schrauben mit den Abbildungen in Originalgröße.

En caso de dudas, compare las herrajes con las imágenes a seguir en tamaño real.

Em caso de dúvida, compare as ferragens com as imagens abaixo em tamanho real.

In caso di dubbio, confronta le ferramenta con le immagini sottostanti a grandezza reale.