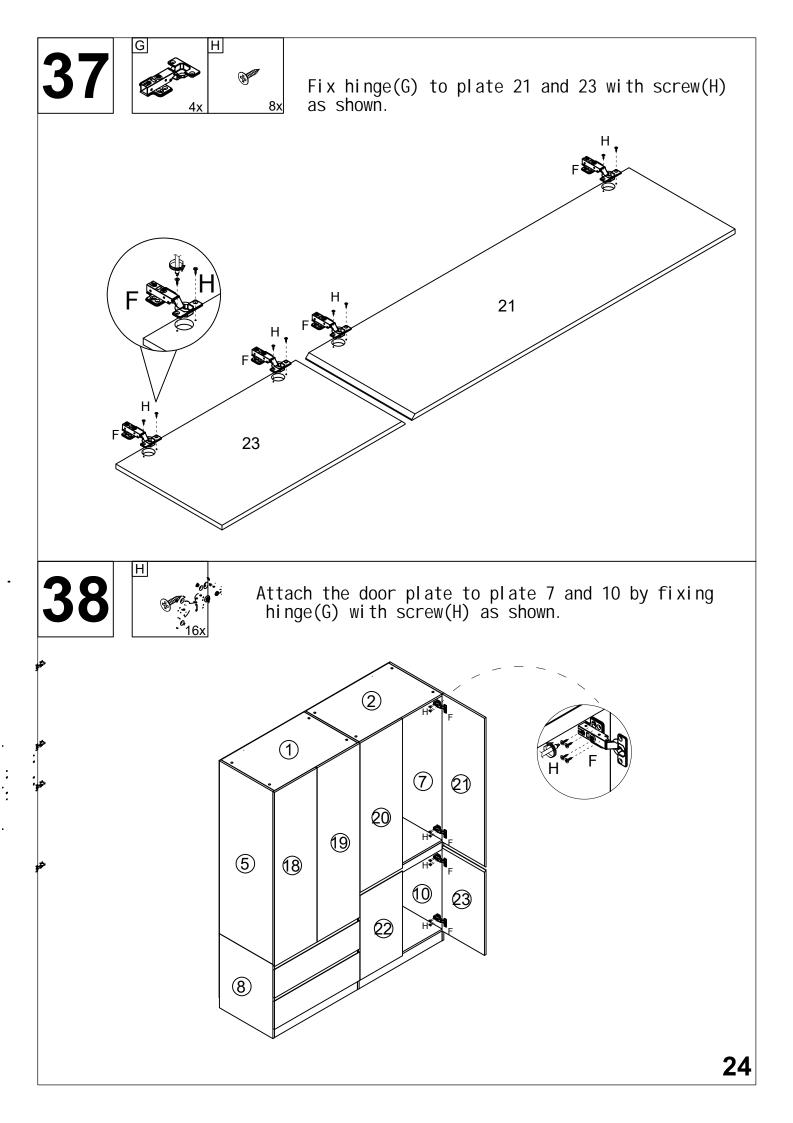

n. El montaje debe ser efectuado por dos personas. A montagem deve ser efetuada por duas pessoas. Il montaggio deve essere effettuato da due persone.





## REAL SIZE- TAILLE RÉELLE - ORIGINALGRÖßE - TAMAÑO VERDADERO - TAMANHO REAL- DIMENSIONE REALE

In case of doubt, compare the hardware with the full-size images below.

En cas de doute, veuillez comparer le matériel avec les images en taille réelle ci-dessous.

Vergleichen Sie im Zweifelsfall die Schrauben mit den Abbildungen in Originalgröße.

En caso de dudas, compare las herrajes con las imágenes a seguir en tamaño real.

Em caso de dúvida, compare as ferragens com as imagens abaixo em tamanho real.

In caso di dubbio, confronta le ferramenta con le immagini sottostanti a grandezza reale.