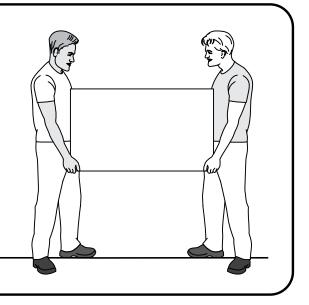

The assembly must be done by two people. L'assemblage doit être effectué par deux personnes. Es wird empfohlen, dass zwei Personen den Artikel montieren. El montaje debe ser efectuado por dos personas. A montagem deve ser efetuada por duas pessoas. Il montaggio deve essere effettuato da due persone.