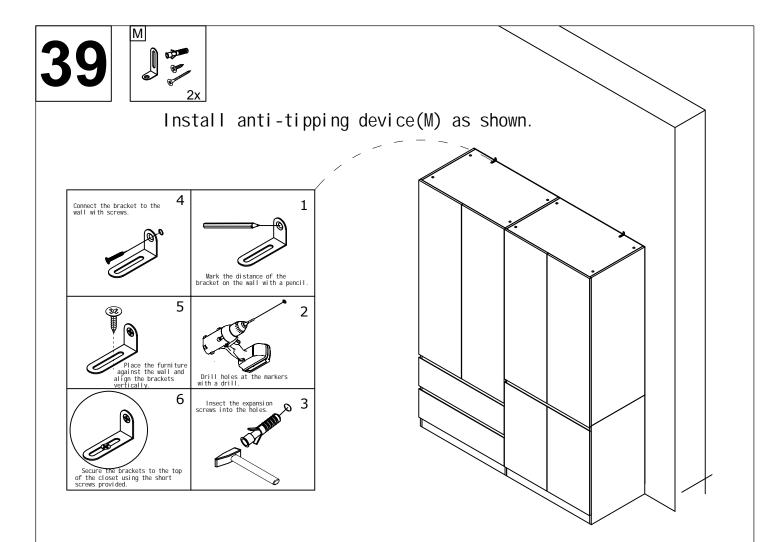

El montaje debe ser efectuado por dos personas. A montagem deve ser efetuada por duas pessoas. Il montaggio deve essere effettuato da due persone.





## REAL SIZE- TAILLE RÉELLE - ORIGINALGRÖßE - TAMAÑO VERDADERO - TAMANHO REAL- DIMENSIONE REALE

In case of doubt, compare the hardware with the full-size images below.

En cas de doute, veuillez comparer le matériel avec les images en taille réelle ci-dessous.

Vergleichen Sie im Zweifelsfall die Schrauben mit den Abbildungen in Originalgröße.

En caso de dudas, compare las herrajes con las imágenes a seguir en tamaño real.

Em caso de dúvida, compare as ferragens com as imagens abaixo em tamanho real.

In caso di dubbio, confronta le ferramenta con le immagini sottostanti a grandezza reale.