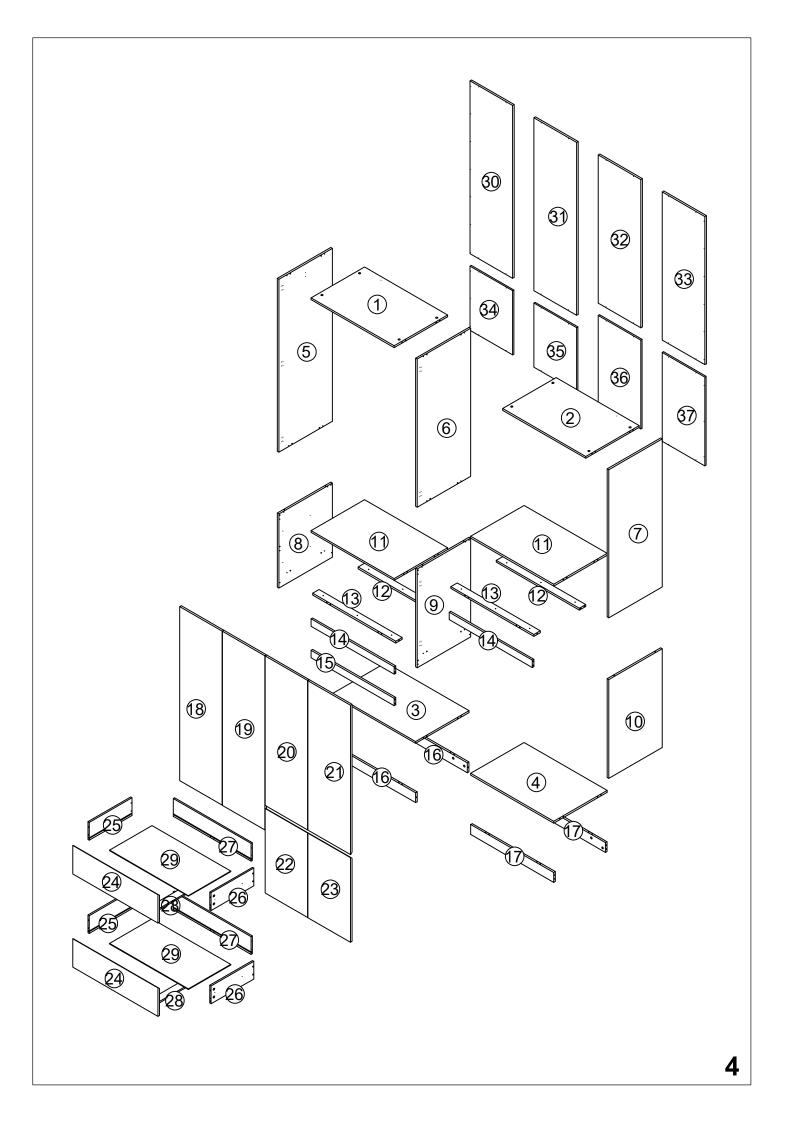

dass zwei Personen den Artikel montieren. El montaje debe ser efectuado por dos personas. A montagem deve ser efetuada por duas pessoas. Il montaggio deve essere effettuato da due persone.





## REAL SIZE- TAILLE RÉELLE - ORIGINALGRÖßE - TAMAÑO VERDADERO - TAMANHO REAL- DIMENSIONE REALE

In case of doubt, compare the hardware with the full-size images below.

En cas de doute, veuillez comparer le matériel avec les images en taille réelle ci-dessous.

Vergleichen Sie im Zweifelsfall die Schrauben mit den Abbildungen in Originalgröße.

En caso de dudas, compare las herrajes con las imágenes a seguir en tamaño real.

Em caso de dúvida, compare as ferragens com as imagens abaixo em tamanho real.

In caso di dubbio, confronta le ferramenta con le immagini sottostanti a grandezza reale.