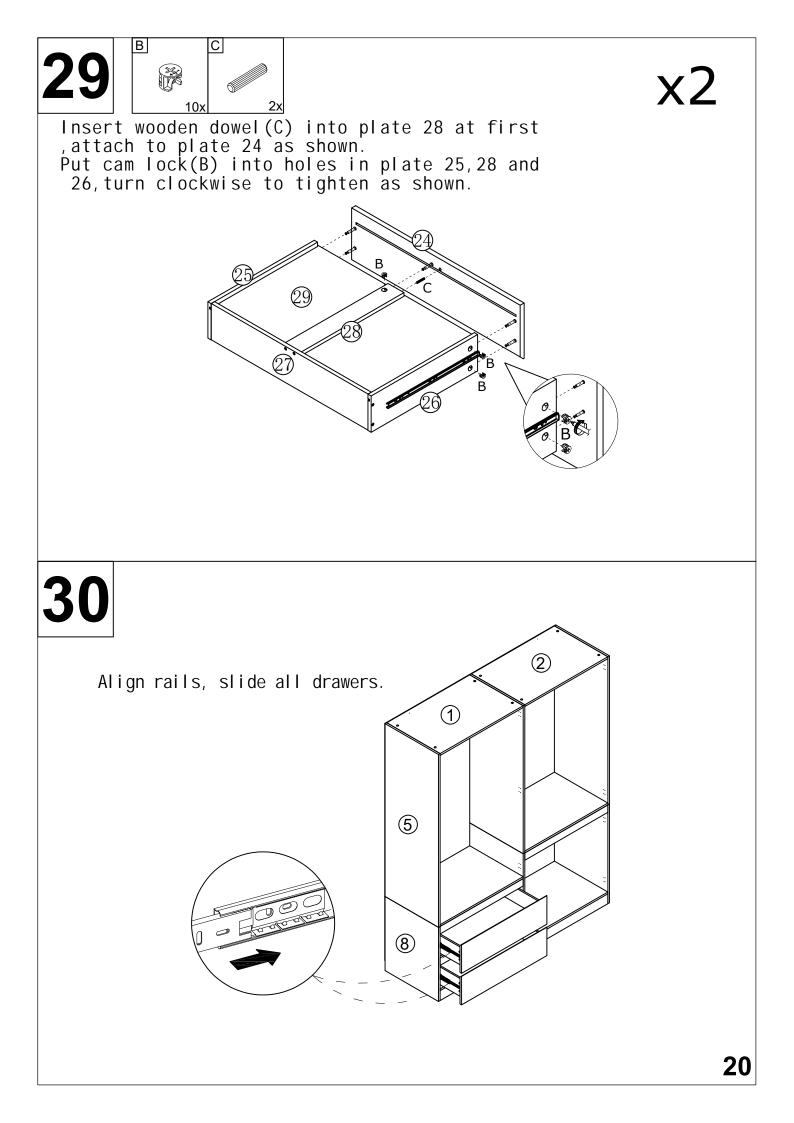

Tools needed to assemble the furniture: - Outils nécessaires pour assembler les meubles:

Werkzeuge, die für die Montage der Möbel benötigt werden: - Herramientas necesarias para armar el mueble:

Ferramentas necessárias para montar o móvel: - Strumenti necessari per assemblare il mobile: