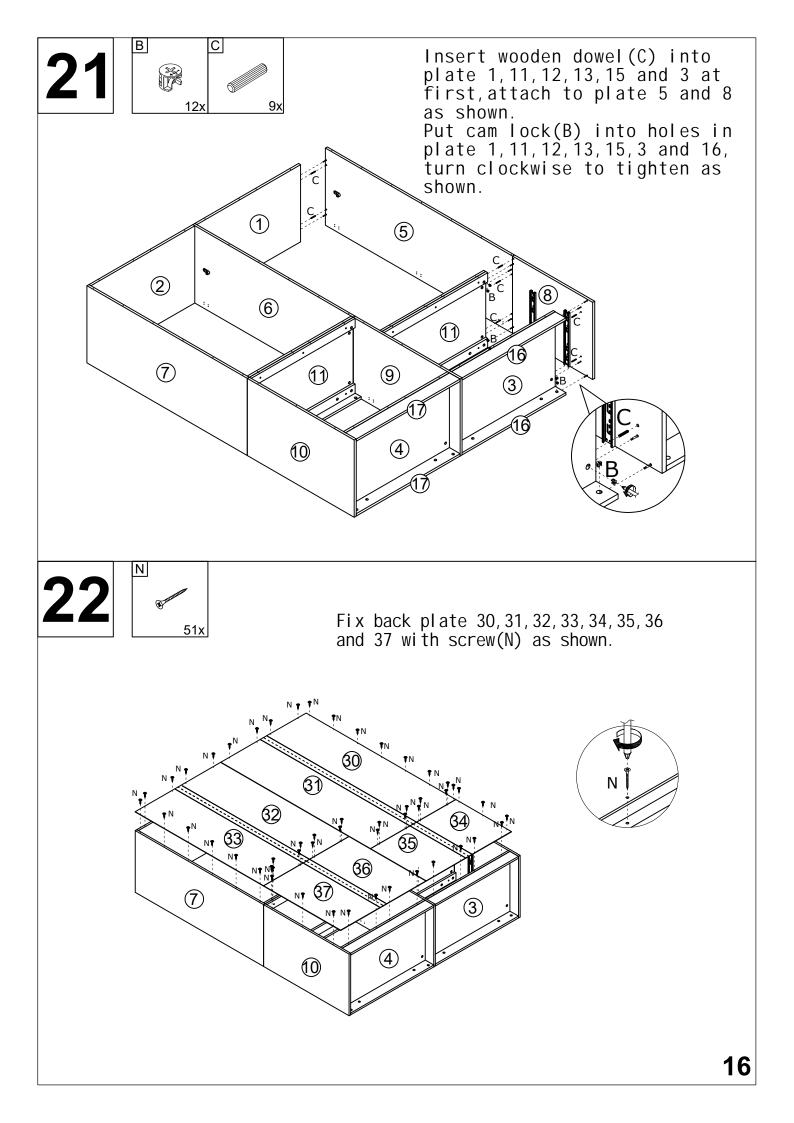

Artikel montieren. El montaje debe ser efectuado por dos personas. A montagem deve ser efetuada por duas pessoas. Il montaggio deve essere effettuato da due persone.





## REAL SIZE- TAILLE RÉELLE - ORIGINALGRÖßE - TAMAÑO VERDADERO - TAMANHO REAL- DIMENSIONE REALE

In case of doubt, compare the hardware with the full-size images below.

En cas de doute, veuillez comparer le matériel avec les images en taille réelle ci-dessous.

Vergleichen Sie im Zweifelsfall die Schrauben mit den Abbildungen in Originalgröße.

En caso de dudas, compare las herrajes con las imágenes a seguir en tamaño real.

Em caso de dúvida, compare as ferragens com as imagens abaixo em tamanho real.

In caso di dubbio, confronta le ferramenta con le immagini sottostanti a grandezza reale.