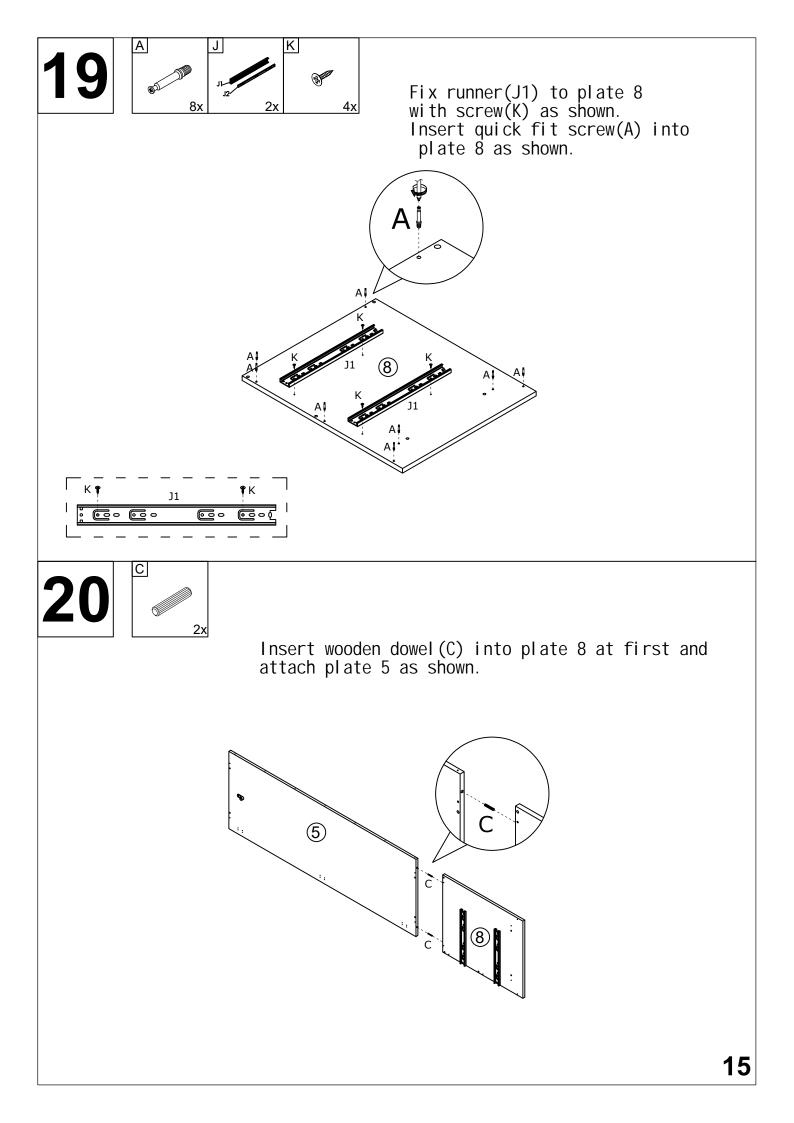

n Artikel montieren. El montaje debe ser efectuado por dos personas. A montagem deve ser efetuada por duas pessoas. Il montaggio deve essere effettuato da due persone.





## REAL SIZE- TAILLE RÉELLE - ORIGINALGRÖßE - TAMAÑO VERDADERO - TAMANHO REAL- DIMENSIONE REALE

In case of doubt, compare the hardware with the full-size images below.

En cas de doute, veuillez comparer le matériel avec les images en taille réelle ci-dessous.

Vergleichen Sie im Zweifelsfall die Schrauben mit den Abbildungen in Originalgröße.

En caso de dudas, compare las herrajes con las imágenes a seguir en tamaño real.

Em caso de dúvida, compare as ferragens com as imagens abaixo em tamanho real.

In caso di dubbio, confronta le ferramenta con le immagini sottostanti a grandezza reale.