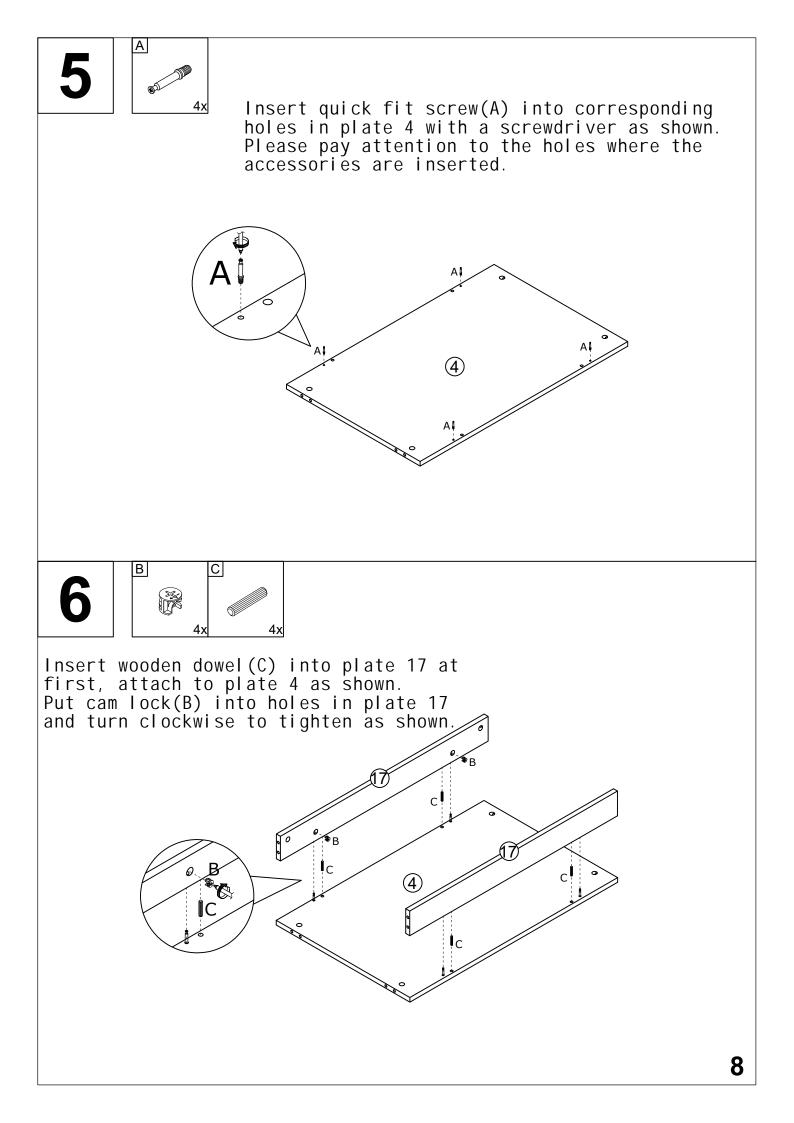

ei Personen den Artikel montieren. El montaje debe ser efectuado por dos personas. A montagem deve ser efetuada por duas pessoas. Il montaggio deve essere effettuato da due persone.





## REAL SIZE- TAILLE RÉELLE - ORIGINALGRÖßE - TAMAÑO VERDADERO - TAMANHO REAL- DIMENSIONE REALE

In case of doubt, compare the hardware with the full-size images below.

En cas de doute, veuillez comparer le matériel avec les images en taille réelle ci-dessous.

Vergleichen Sie im Zweifelsfall die Schrauben mit den Abbildungen in Originalgröße.

En caso de dudas, compare las herrajes con las imágenes a seguir en tamaño real.

Em caso de dúvida, compare as ferragens com as imagens abaixo em tamanho real.

In caso di dubbio, confronta le ferramenta con le immagini sottostanti a grandezza reale.