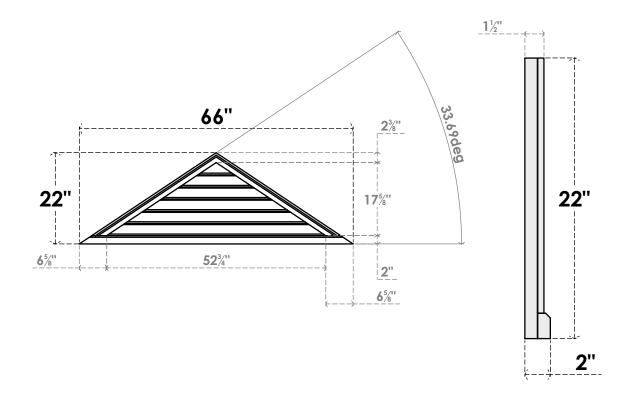

## GVPTR66X2203SF

66"W X 22"H TRIANGLE SURFACE MOUNT PVC GABLE VENT 8/12 PITCH: FUNCTIONAL, W/ 2"W X 2"P **BRICKMOULD SILL FRAME** 

**VENTING AREA: 32.99 SQ IN** LOUVER HEIGHT: 2 7/8"

LOUVER QTY: 6

**FRONT** 

SIDE

1. INSTALLATION TO BE COMPLETED IN ACCORDANCE WITH MANUFACTURER'S SPECIFICATIONS. 2. DRAWING MAY NOT BE TO SCALE

3. THIS DRAWING IS INTENDED FOR DESIGN AND PLANNING PURPOSES ONLY.

4. ALL INFORMATION CONTAINED HEREIN WAS CURRENT AT THE TIME OF DEVELOPMENT BUT MUST BE REVIEWED AND APPROVED BY THE PRODUCT MANUFACTURER TO BE CONSIDERED ACCURATE.