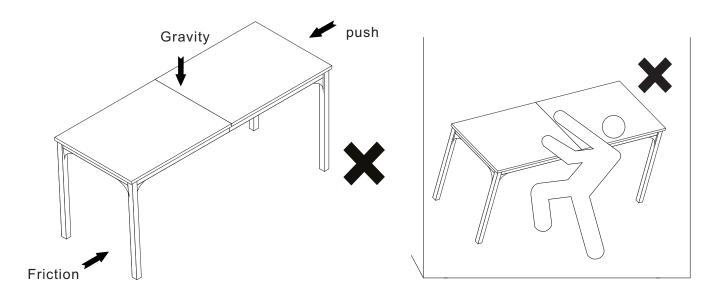

or damaged parts, we're here to help. Please retain the original packaging and take photos of the packaging and the product, then contact us as soon as possible.

#### **Warm Tips**

- 1. Carefully read these instructions and keep them for future reference.
- 2. Check the parts list and confirm everything's there before starting assembly.
- 3. When assembling, put all parts on a soft, smooth surface like a carpet to avoid scratches.
- 4. Don't fully tighten screws until all parts are confirmed in place to avoid misalignment.



We recommend using hand tools for assembly.

If an electric screwdriver is used, reduce power and torque to avoid damage to the product.



## **Install the Anti-Tip Straps**

Using the anti-tip straps can reduce the risk of tipping over, but can not eliminate it.





## **⚠** Caution

Make sure all parts are included. Most board parts are labeled or stamped on the raw edge. Contact us for a free replacement if you encounter any damaged or missing parts.

## **Parts List**



## **Hardware List**

| Α       | В       | С     | D     | E       | F     | G    | Н    |
|---------|---------|-------|-------|---------|-------|------|------|
|         |         |       |       |         | 00000 |      |      |
| M8x40mm | M6x60mm |       |       | M8x20mm |       | M4   | M5   |
| 16 pcs  | 12 pcs  | 4 pcs | 4 pcs | 36 pcs  | 2 pcs | 1 pc | 1 pc |











First, screw them halfway in until all screws are attached into the desktop board. Then proceed to tighten all the screws evenly.

initially.











# Thank you for your support!