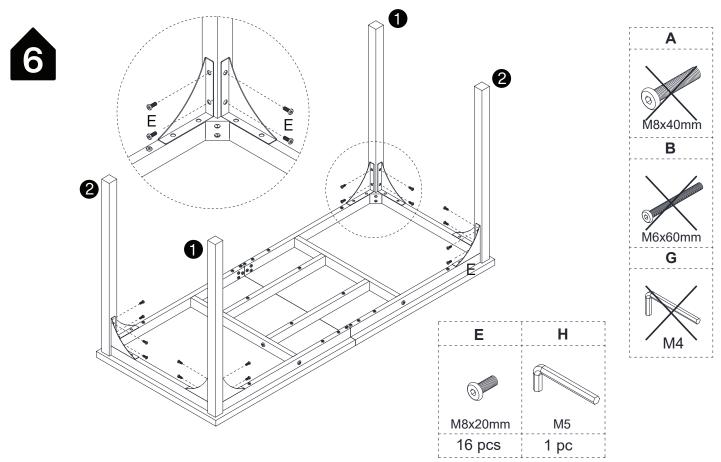

the risk of tipping over, but can not eliminate it.





## **⚠** Caution

Make sure all parts are included. Most board parts are labeled or stamped on the raw edge. Contact us for a free replacement if you encounter any damaged or missing parts.

## **Parts List**



## **Hardware List**

| Α       | В       | С     | D     | E       | F     | G    | Н    |
|---------|---------|-------|-------|---------|-------|------|------|
|         |         |       |       |         | 00000 |      |      |
| M8x40mm | M6x60mm |       |       | M8x20mm |       | M4   | M5   |
| 16 pcs  | 12 pcs  | 4 pcs | 4 pcs | 36 pcs  | 2 pcs | 1 pc | 1 pc |











First, screw them halfway in until all screws are attached into the desktop board. Then proceed to tighten all the screws evenly.

initially.











# Thank you for your support!