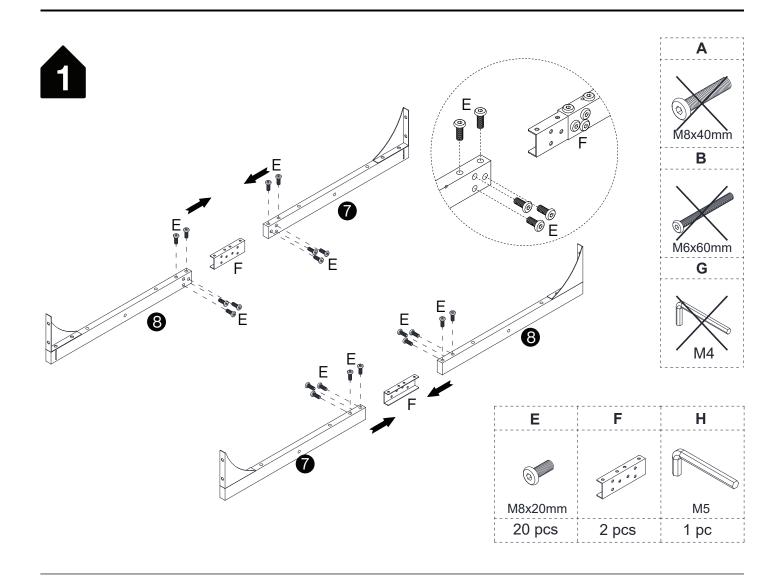

## **Hardware List**

| Α       | В       | С     | D     | E       | F     | G    | Н    |
|---------|---------|-------|-------|---------|-------|------|------|
|         |         |       |       |         | 00000 |      |      |
| M8x40mm | M6x60mm |       |       | M8x20mm |       | M4   | M5   |
| 16 pcs  | 12 pcs  | 4 pcs | 4 pcs | 36 pcs  | 2 pcs | 1 pc | 1 pc |