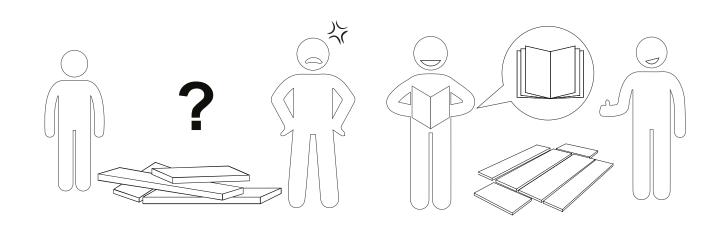

#### **Warm Tips**

- 1. Carefully read these instructions and keep them for future reference.
- 2. Check the parts list and confirm everything's there before starting assembly.
- 3. When assembling, put all parts on a soft, smooth surface like a carpet to avoid scratches.
- 4. Don't fully tighten screws until all parts are confirmed in place to avoid misalignment.