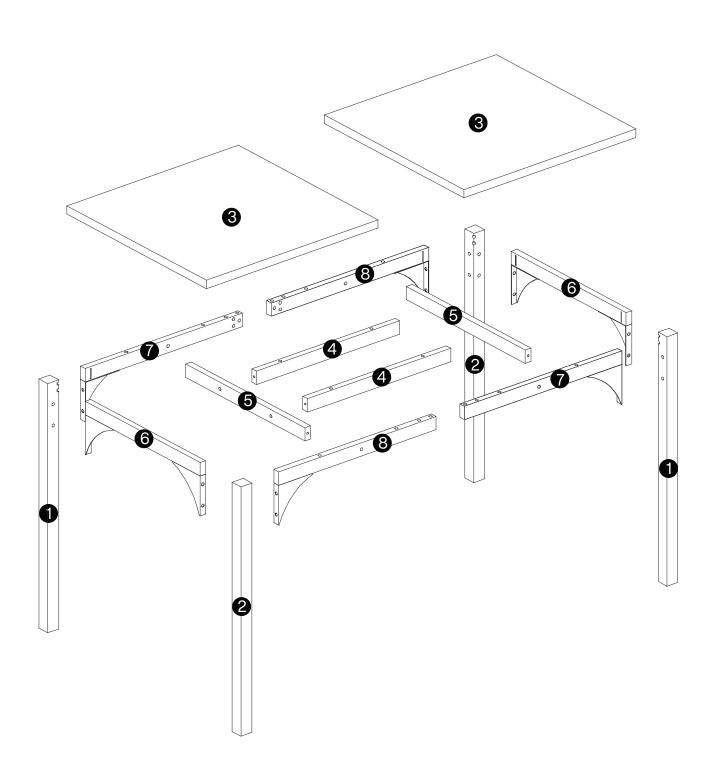

damaged parts, we're here to help. Please retain the original packaging and take photos of the packaging and the product, then contact us as soon as possible.

#### **Warm Tips**

- 1. Carefully read these instructions and keep them for future reference.
- 2. Check the parts list and confirm everything's there before starting assembly.
- 3. When assembling, put all parts on a soft, smooth surface like a carpet to avoid scratches.
- 4. Don't fully tighten screws until all parts are confirmed in place to avoid misalignment.



We recommend using hand tools for assembly.

If an electric screwdriver is used, reduce power and torque to avoid damage to the product.



## **Install the Anti-Tip Straps**

Using the anti-tip straps can reduce the risk of tipping over, but can not eliminate it.





## **⚠** Caution

Make sure all parts are included. Most board parts are labeled or stamped on the raw edge. Contact us for a free replacement if you encounter any damaged or missing parts.

## **Parts List**



## **Hardware List**

| Α       | В       | С     | D     | E       | F     | G    | Н    |
|---------|---------|-------|-------|---------|-------|------|------|
|         |         |       |       |         | 00000 |      |      |
| M8x40mm | M6x60mm |       |       | M8x20mm |       | M4   | M5   |
| 16 pcs  | 12 pcs  | 4 pcs | 4 pcs | 36 pcs  | 2 pcs | 1 pc | 1 pc |











First, screw them halfway in until all screws are attached into the desktop board. Then proceed to tighten all the screws evenly.

initially.











# Thank you for your support!