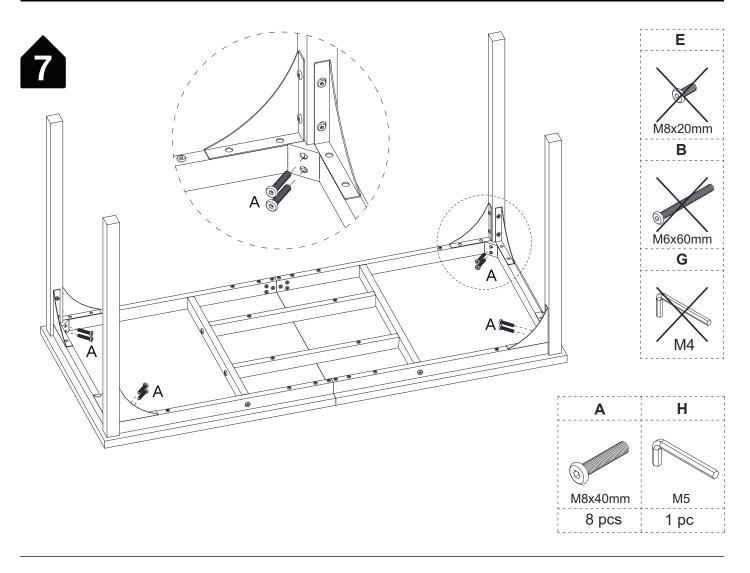

he risk of tipping over, but can not eliminate it.





## **⚠** Caution

Make sure all parts are included. Most board parts are labeled or stamped on the raw edge. Contact us for a free replacement if you encounter any damaged or missing parts.

## **Parts List**



## **Hardware List**

| Α       | В       | С     | D     | E       | F     | G    | Н    |
|---------|---------|-------|-------|---------|-------|------|------|
|         |         |       |       |         | 00000 |      |      |
| M8x40mm | M6x60mm |       |       | M8x20mm |       | M4   | M5   |
| 16 pcs  | 12 pcs  | 4 pcs | 4 pcs | 36 pcs  | 2 pcs | 1 pc | 1 pc |











First, screw them halfway in until all screws are attached into the desktop board. Then proceed to tighten all the screws evenly.

initially.











# Thank you for your support!