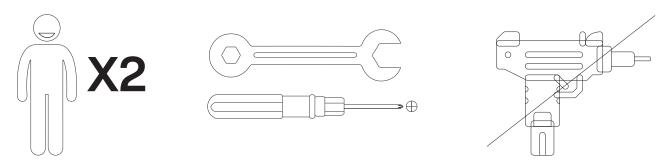

We recommend using hand tools for assembly.

If an electric screwdriver is used, reduce power and torque to avoid damage to the product.