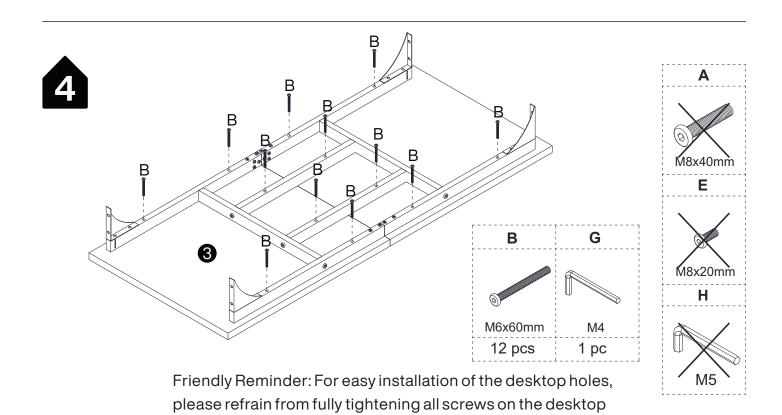

#### **Warm Tips**

- 1. Carefully read these instructions and keep them for future reference.
- 2. Check the parts list and confirm everything's there before starting assembly.
- 3. When assembling, put all parts on a soft, smooth surface like a carpet to avoid scratches.
- 4. Don't fully tighten screws until all parts are confirmed in place to avoid misalignment.

First, screw them halfway in until all screws are attached into the desktop board. Then proceed to tighten all the screws evenly.

initially.