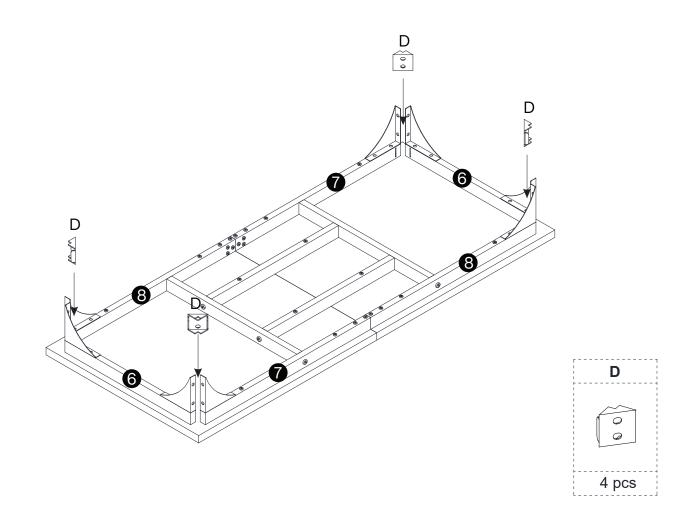

## **Install the Anti-Tip Straps**

Using the anti-tip straps can reduce the risk of tipping over, but can not eliminate it.

## **Hardware List**

| Α       | В       | С     | D     | E       | F     | G    | Н    |
|---------|---------|-------|-------|---------|-------|------|------|
|         |         |       |       |         | 00000 |      |      |
| M8x40mm | M6x60mm |       |       | M8x20mm |       | M4   | M5   |
| 16 pcs  | 12 pcs  | 4 pcs | 4 pcs | 36 pcs  | 2 pcs | 1 pc | 1 pc |