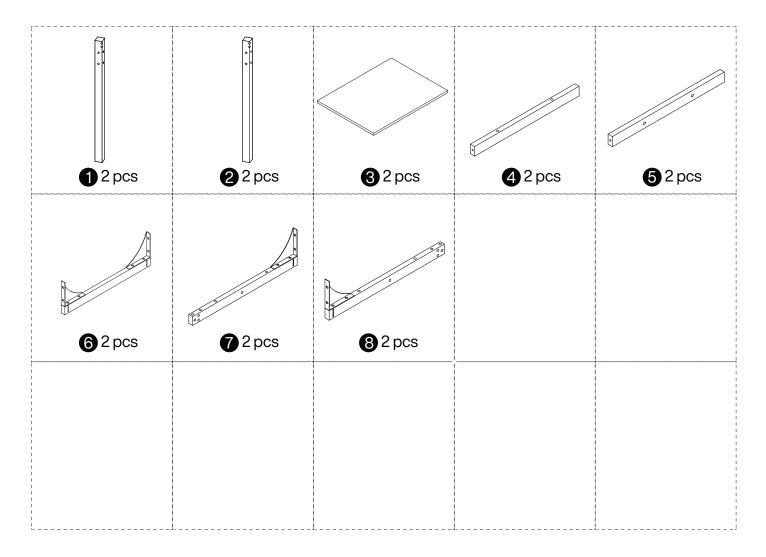

uctions and keep them for future reference.
- 2. Check the parts list and confirm everything's there before starting assembly.
- 3. When assembling, put all parts on a soft, smooth surface like a carpet to avoid scratches.
- 4. Don't fully tighten screws until all parts are confirmed in place to avoid misalignment.



We recommend using hand tools for assembly.

If an electric screwdriver is used, reduce power and torque to avoid damage to the product.



## **Install the Anti-Tip Straps**

Using the anti-tip straps can reduce the risk of tipping over, but can not eliminate it.





## **⚠** Caution

Make sure all parts are included. Most board parts are labeled or stamped on the raw edge. Contact us for a free replacement if you encounter any damaged or missing parts.

## **Parts List**



## **Hardware List**

| Α       | В       | С     | D     | E       | F     | G    | Н    |
|---------|---------|-------|-------|---------|-------|------|------|
|         |         |       |       |         | 00000 |      |      |
| M8x40mm | M6x60mm |       |       | M8x20mm |       | M4   | M5   |
| 16 pcs  | 12 pcs  | 4 pcs | 4 pcs | 36 pcs  | 2 pcs | 1 pc | 1 pc |











First, screw them halfway in until all screws are attached into the desktop board. Then proceed to tighten all the screws evenly.

initially.











# Thank you for your support!