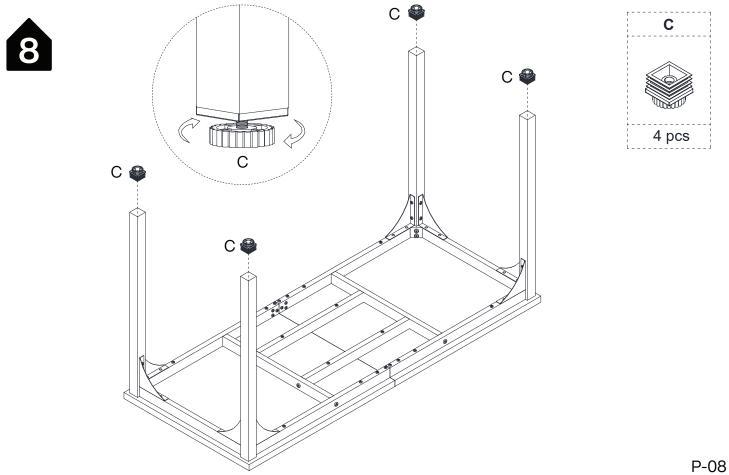

risk of tipping over, but can not eliminate it.





## **⚠** Caution

Make sure all parts are included. Most board parts are labeled or stamped on the raw edge. Contact us for a free replacement if you encounter any damaged or missing parts.

## **Parts List**



## **Hardware List**

| Α       | В       | С     | D     | E       | F     | G    | Н    |
|---------|---------|-------|-------|---------|-------|------|------|
|         |         |       |       |         | 00000 |      |      |
| M8x40mm | M6x60mm |       |       | M8x20mm |       | M4   | M5   |
| 16 pcs  | 12 pcs  | 4 pcs | 4 pcs | 36 pcs  | 2 pcs | 1 pc | 1 pc |











First, screw them halfway in until all screws are attached into the desktop board. Then proceed to tighten all the screws evenly.

initially.











# Thank you for your support!