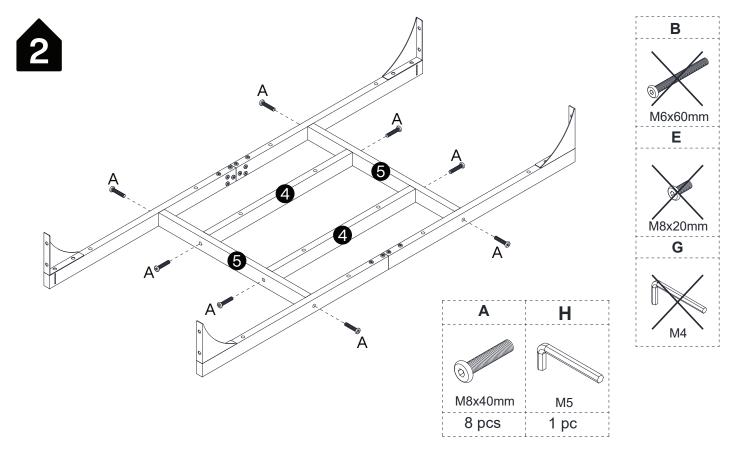

## **Hardware List**

| Α       | В       | С     | D     | E       | F     | G    | Н    |
|---------|---------|-------|-------|---------|-------|------|------|
|         |         |       |       |         | 00000 |      |      |
| M8x40mm | M6x60mm |       |       | M8x20mm |       | M4   | M5   |
| 16 pcs  | 12 pcs  | 4 pcs | 4 pcs | 36 pcs  | 2 pcs | 1 pc | 1 pc |