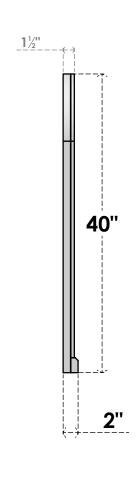

## GVPRT18X4003SF

18"W X 40"H ROUND TOP SURFACE MOUNT PVC GABLE VENT: FUNCTIONAL, W/ 2"W X 2"P **BRICKMOULD SILL FRAME** 

**VENTING AREA: 41.33 SQ IN** 

LOUVER HEIGHT: 2 3/4"

LOUVER QTY: 13

**FRONT** 

SIDE

1. INSTALLATION TO BE COMPLETED IN ACCORDANCE WITH MANUFACTURER'S SPECIFICATIONS. 2. DRAWING MAY NOT BE TO SCALE