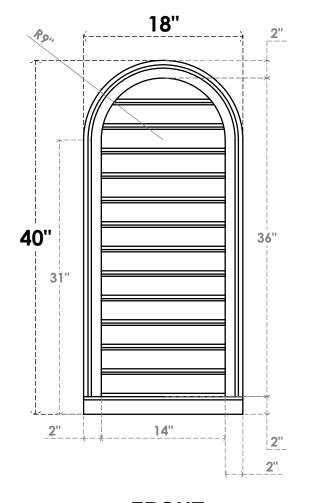

## GVPRT18X4003SF

18"W X 40"H ROUND TOP SURFACE MOUNT PVC GABLE VENT: FUNCTIONAL, W/ 2"W X 2"P **BRICKMOULD SILL FRAME** 

**VENTING AREA: 41.33 SQ IN** 

LOUVER HEIGHT: 2 3/4"

LOUVER QTY: 13

**FRONT** 

SIDE

1. INSTALLATION TO BE COMPLETED IN ACCORDANCE WITH MANUFACTURER'S SPECIFICATIONS. 2. DRAWING MAY NOT BE TO SCALE