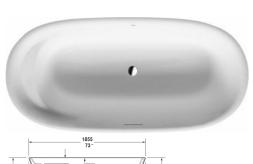

All drawings contain the necessary measurements which are subject to standard tolerances. They are stated in inch & mm and are non-binding. Exact measurements, in particular for customized installation scenarios, can only be taken from the finished ceramic piece.