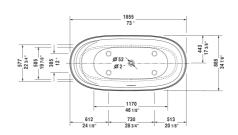

| Bathtub                                                                                                                                       | Dimension          | Weight   | Order number   |
|-----------------------------------------------------------------------------------------------------------------------------------------------|--------------------|----------|----------------|
| freestanding, with seamless panel and support frame, with one<br>backrest slope, with special waste and overflow, cUPC listed,<br>DuraSolid A |                    |          |                |
| Colors                                                                                                                                        |                    |          |                |
| 00 White                                                                                                                                      |                    |          |                |
| Variant                                                                                                                                       |                    |          |                |
| Base tub                                                                                                                                      | 73" x 34 7/8" Inch | 224.9 lb | 70033000000090 |
|                                                                                                                                               |                    |          |                |
| Suitable products                                                                                                                             |                    |          |                |
| Drop-in drain (PVC), für alle Vorwand, Eckversionen und freistehenden Badewannen,                                                             |                    |          | 791281         |
| Drop-in drain (ABS), für alle Vorwand, Eckversionen und freistehenden Badewannen,                                                             |                    |          | 791282         |
|                                                                                                                                               |                    |          |                |

All drawings contain the necessary measurements which are subject to standard tolerances. They are stated in inch & mm and are non-binding. Exact measurements, in particular for customized installation scenarios, can only be taken from the finished ceramic piece.