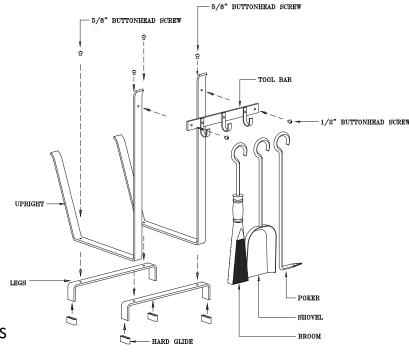

## Components included:

- 2 Uprights
- 1 Tool Bar
- 2 Legs
- 1 Broom
- 1 Poker
- 1-Shovel

## ASSEMBLY AND INSTALLATION INSTRUCTIONS Rack Assembly

- 1) Push Hard Glides onto the ends of each leg.
- 2) Place each leg approximately 12" apart and parallel to each other.
- 3) Set uprights perpendicularly on top of the legs, lining up holes attach with the four  $3/8" \times 5/8"$  button head screws, tighten only finger tight.
- 4) Place tool bar across the top outside of the uprights, making sure the hooks are facing upward. Secure into place using the remaining (2) 3/8" x ½" button head screws, going from the outside of the tool bar thru the inside of the uprights. Again, leave screws finger tight.
- 5) Square up your rack and tighten all button head screws using the Allen wrench included in the hardware. The assembly of your rack is now complete.