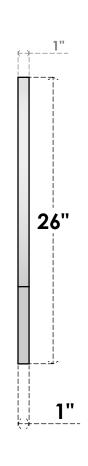

## GVPRT38X2601SN

38"W X 26"H ROUND TOP SURFACE MOUNT PVC GABLE VENT: NON-FUNCTIONAL, W/ 3-1/2"W X 1"P STANDARD FRAME

**FRONT** 

SIDE

LOUVER HEIGHT: 2 3/4"

LOUVER QTY: 7

1. INSTALLATION TO BE COMPLETED IN ACCORDANCE WITH MANUFACTURER'S SPECIFICATIONS. 2. DRAWING MAY NOT BE TO SCALE