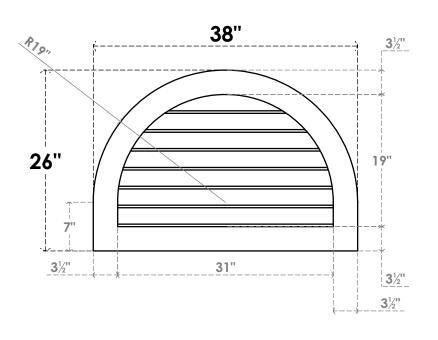

## GVPRT38X2601SN

38"W X 26"H ROUND TOP SURFACE MOUNT PVC GABLE VENT: NON-FUNCTIONAL, W/ 3-1/2"W X 1"P STANDARD FRAME

**FRONT** 

SIDE

LOUVER HEIGHT: 2 3/4"

LOUVER QTY: 7

1. INSTALLATION TO BE COMPLETED IN ACCORDANCE WITH MANUFACTURER'S SPECIFICATIONS. 2. DRAWING MAY NOT BE TO SCALE