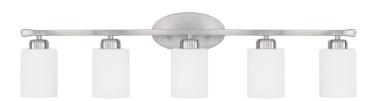

# **5 LIGHT VANITY**

**Brushed Nickel** 

Available Finishes: Brushed Nickel (BN), Bronze (BZ)