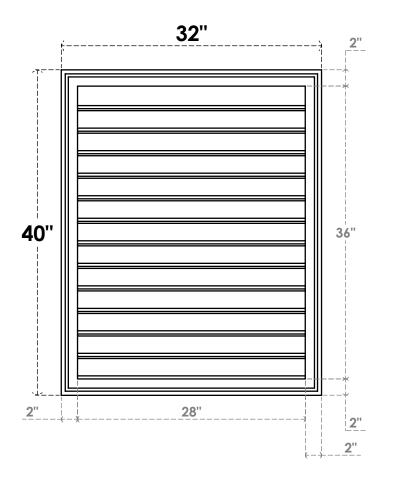

## **GVPVE32X4002SF**

32"W X 40"H RECTANGLE SURFACE MOUNT PVC GABLE VENT: FUNCTIONAL, W/ 2"W X 1-1/2"P **BRICKMOULD FRAME** 

**VENTING AREA: 84 SQ IN** LOUVER HEIGHT: 2 3/4"

LOUVER QTY: 13

**FRONT** 

SIDE

**EKENA MILLWORK** 2300 WEST MAIN ST. CLARKSVILLE, TX 75426 TOLL FREE: 866-607-0453 WWW.EKENAMILLWORK.COM

- 1. INSTALLATION TO BE COMPLETED IN ACCORDANCE WITH MANUFACTURER'S SPECIFICATIONS.
  2. DRAWING MAY NOT BE TO SCALE

- 2. DRAWING MAT NOT BE TO SCALE
  3. THIS DRAWING IS INTENDED FOR DESIGN AND PLANNING PURPOSES ONLY.
  4. ALL INFORMATION CONTAINED HEREIN WAS CURRENT AT THE TIME OF DEVELOPMENT BUT MUST BE REVIEWED AND APPROVED BY THE PRODUCT MANUFACTURER TO BE CONSIDERED ACCURATE.
  5. ARCHITECTURAL GRADE PVC PRODUCTS ARE MADE FROM EXPANDED CELLULAR PVC AND COME NATURALLY WHITE BUT MAY BE
- **PAINTED**