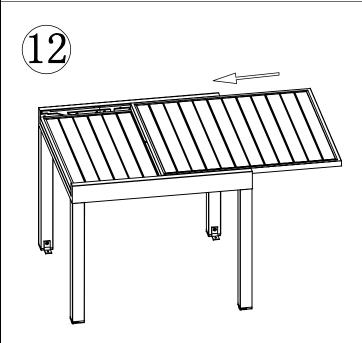

le is fully extended, you could decide whether assemble it or not according to your needs.



Step 4:
Fixing the #H onto #B with the screws (#I) included.



# How to use the Extendable Table?



#### Step 1:

#L is used to prevent table from waggling and being damaged during transit, please DO remove it when open the table.



#### Step 2:

Pull out the upper table to the right side.



## Step 3:

Pull out the lower table to the upper left side.



Make the lower table to the same height as the upper one, and then secure the two tables with the latch under the tabletop.

# How to retract the Extendable Table?



## Step 1:

Unlock the latch under the tabletop, then pull out the lower tabletop.



#### Step 2:

As shown in the picture, make the lower table back to its original position.



# Step 3:

Push the upper tabletop back to the center of the table.