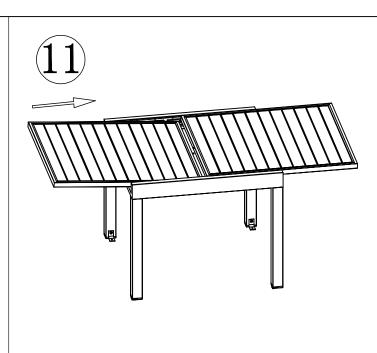

#### Step 2:

As shown in the picture, make the lower table back to its original position.