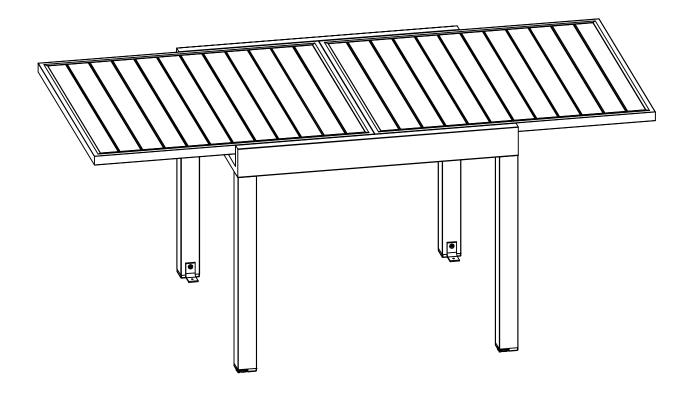

# How to use the Extendable Table?

#### Step 2:

Pull out the upper table to the right side.

## Step 3:

Pull out the lower table to the upper left side.

Make the lower table to the same height as the upper one, and then secure the two tables with the latch under the tabletop.