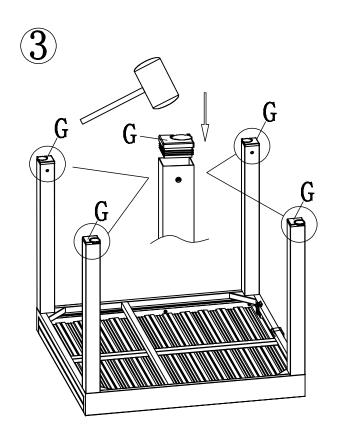

NOTE: #H is used to increase the stability when the table is fully extended, you could decide whether assemble it or not according to your needs.

Step 4:
Fixing the #H onto #B with the screws (#I) included.