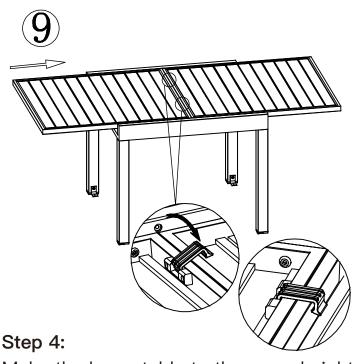

## Step 3:

Pull out the lower table to the upper left side.

Make the lower table to the same height as the upper one, and then secure the two tables with the latch under the tabletop.