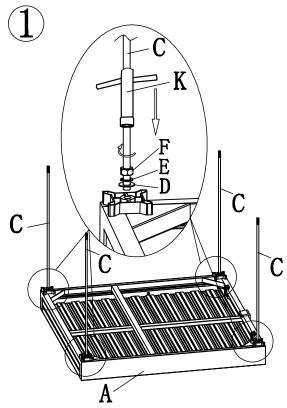

### Step 1:

Firstly, attach the #F, #E and #D as the picture shows, then insert the #C into A, and tighten the #F by #K to fix the #C.

Step 3:
Hammer #G into #B to complete the leg assembly.
(Hammer is not included)