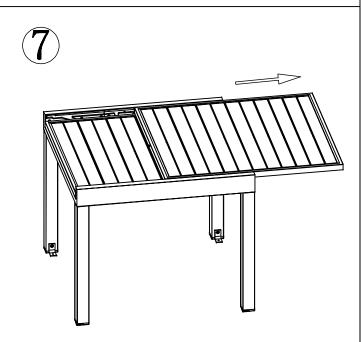

# Extendable Aluminum Square Dinning Table ASSEMBLY MANUAL









### Step 1:

Firstly, attach the #F, #E and #D as the picture shows, then insert the #C into A, and tighten the #F by #K to fix the #C.







Step 3:
Hammer #G into #B to complete the leg assembly.
(Hammer is not included)

NOTE: #H is used to increase the stability when the table is fully extended, you could decide whether assemble it or not according to your needs.



Step 4:
Fixing the #H onto #B with the screws (#I) included.



# How to use the Extendable Table?



#### Step 1:

#L is used to prevent table from waggling and being damaged during transit, please DO remove it when open the table.



#### Step 2:

Pull out the upper table to the right side.



## Step 3:

Pull out the lower table to the upper left side.



Make the lower table to the same height as the upper one, and then secure the two tables with the latch under the tabletop.

# How to retract the Extendable Table?



## Step 1:

Unlock the latch under the tabletop, then pull out the lower tabletop.



#### Step 2:

As shown in the picture, make the lower table back to its original position.



# Step 3:

Push the upper tabletop back to the center of the table.