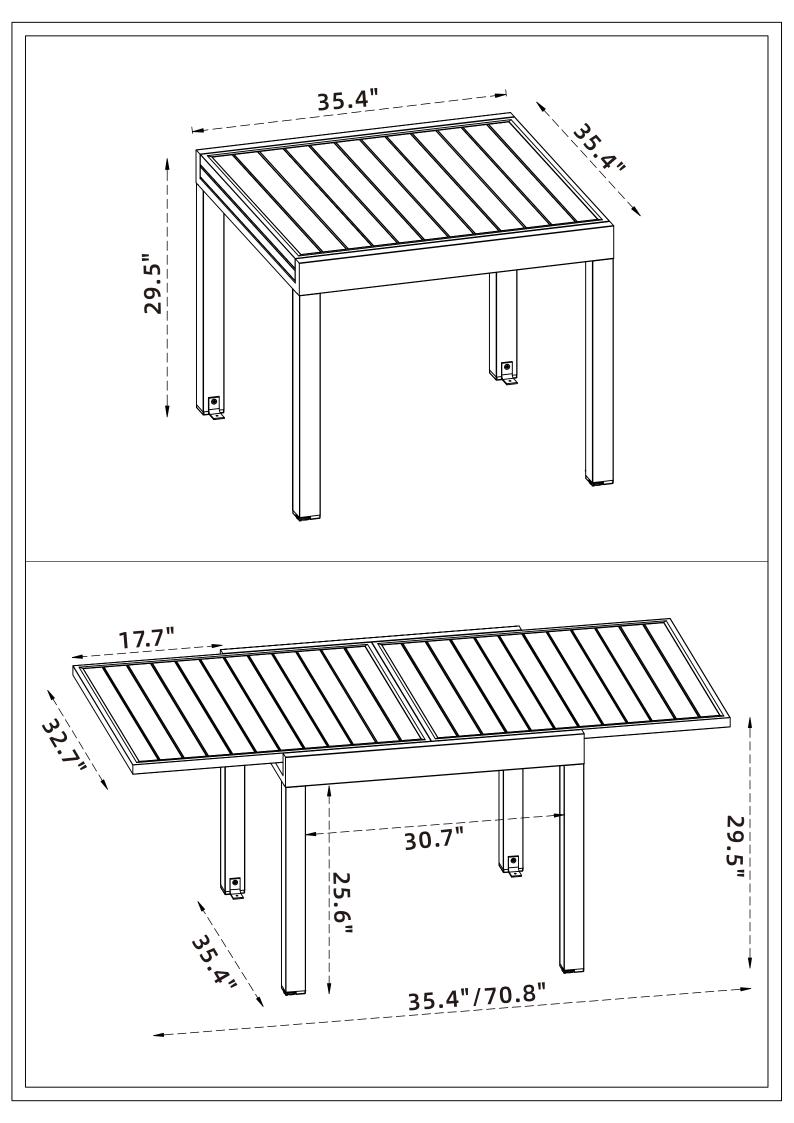

# Extendable Aluminum Square Dinning Table ASSEMBLY MANUAL









### Step 1:

Firstly, attach the #F, #E and #D as the picture shows, then insert the #C into A, and tighten the #F by #K to fix the #C.







Step 3:
Hammer #G into #B to complete the leg assembly.
(Hammer is not included)

NOTE: #H is used to increase the stability when the table is fully extended, you could decide whether assemble it or not according to your needs.



Step 4:
Fixing the #H onto #B with the screws (#I) included.



# How to use the Extendable Table?



#### Step 1:

#L is used to prevent table from waggling and being damaged during transit, please DO remove it when open the table.



#### Step 2:

Pull out the upper table to the right side.



## Step 3:

Pull out the lower table to the upper left side.



Make the lower table to the same height as the upper one, a