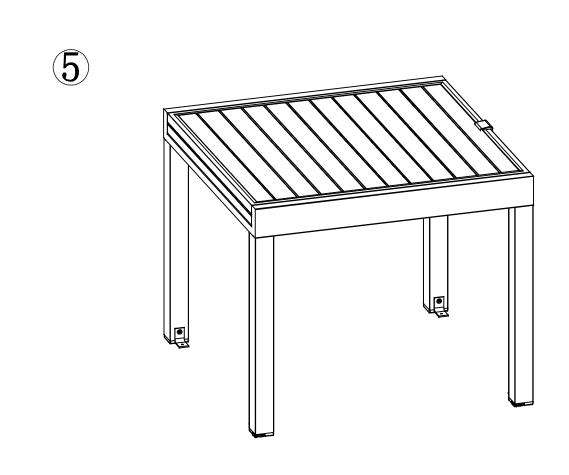

# How to use the Extendable Table?

#### Step 1:

#L is used to prevent table from waggling and being damaged during transit, please DO remove it when open the table.