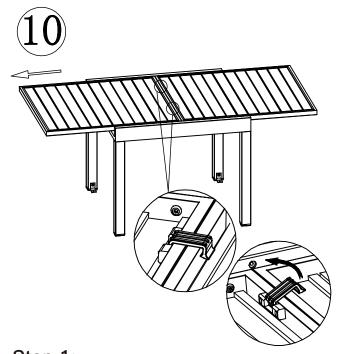

## Step 1:

Unlock the latch under the tabletop, then pull out the lower tabletop.