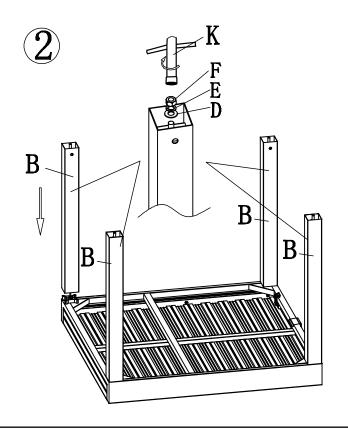

### Step 1:

Firstly, attach the #F, #E and #D as the picture shows, then insert the #C into A, and tighten the #F by #K to fix the #C.

Step 3:
Hammer #G into #B to complete the leg assembly.
(Hammer is not included)