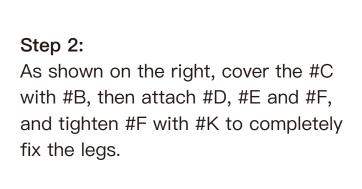

### Step 1:

Firstly, attach the #F, #E and #D as the picture shows, then insert the #C into A, and tighten the #F by #K to fix the #C.

Step 3:
Hammer #G into #B to complete the leg assembly.
(Hammer is not included)