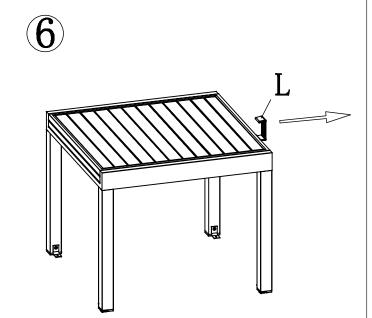

#### Step 1:

#L is used to prevent table from waggling and being damaged during transit, please DO remove it when open the table.