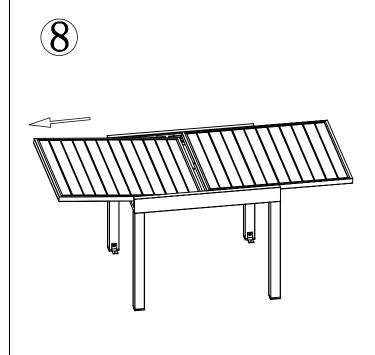

## Step 3:

Pull out the lower table to the upper left side.

Make the lower table to the same height as the upper one, and then secure the two tables with the latch under the tabletop.