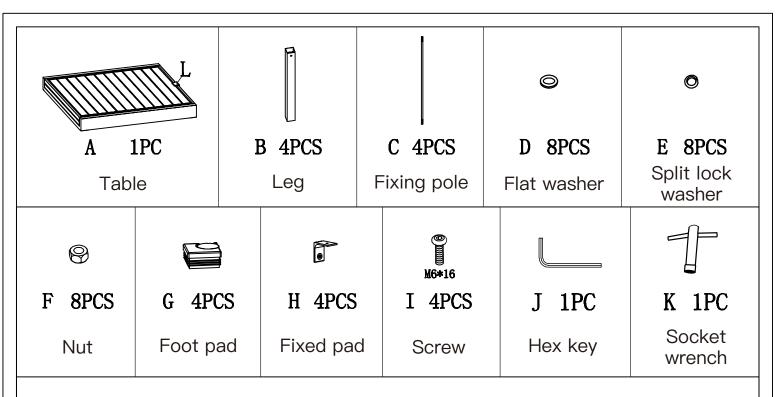

### Step 1:

Firstly, attach the #F, #E and #D as the picture shows, then insert the #C into A, and tighten the #F by #K to fix the #C.

Step 3:
Hammer #G into #B to complete the leg assembly.
(Hammer is not included)

NOTE: #H is used to increase the stability when the table is fully extended, you could decide whether assemble it or not according to your needs.

Step 4:
Fixing the #H onto #B with the screws (#I) included.