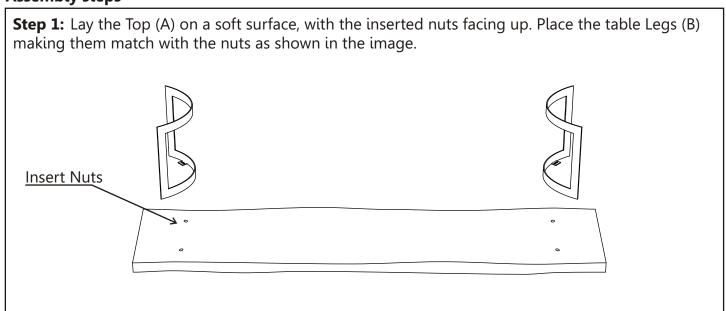

# BENCH EXTRA SMALL SMOKED ASSEMBLY INSTRUCTIONS

### **Components:**



#### **Hardware and tools:**



## **Before beginning:**

- Ounpack all parts and hardware to ensure you have all needed components for assembly.
- ° Read this guide cover to cover before beginning assembly.
- ° Have 2 adults on hand for assembly.
- ° Assemble on a padded, non-marring surface.
- ° Save all packaging until finish.

# **Assembly steps**







#### **Care Instructions:**

- ° Do not clean furniture with harsh cleansers or polish.
- ° Do not put hot items directly on furniture surface.
- ° Do not put furniture in direct sunlight.
- ° Not for commercial use. For residential use only.
- ° Dust and pick up spills with a clean, non-colored, lint-free cloth.
- <sup>o</sup> Stains may be removed with mild soap and damp cloth.

Thank you!