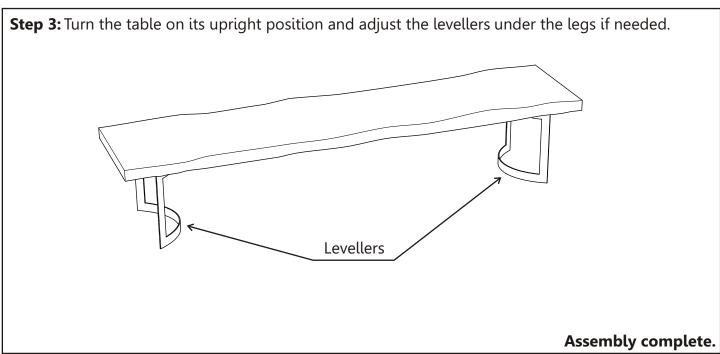

# BENCH EXTRA SMALL SMOKED ASSEMBLY INSTRUCTIONS

### **Components:**



#### **Hardware and tools:**



## **Before beginning:**

- Ounpack all parts and hardware to ensure you have all needed components for assembly.
- ° Read this guide cover to cover before beginning assembly.
- ° Have 2 adults on hand for assembly.
- ° Assemble on a padded, non-marring surface.
- ° Save all packaging until finish.

# **Assembly steps**







#### **Care Instructions:**

- ° Do not clean furniture with harsh cleansers or polish.
- ° Do not put hot items directly on furniture surface.
- ° Do not put furniture in direct sunlight.
- ° Not for commercial use. For residential use only.
- ° Dust and pick up spills with a clean, non-colored, lint-free cloth.
- <sup>o</sup> Stains may be removed with mild soap and damp cloth.

Thank you!