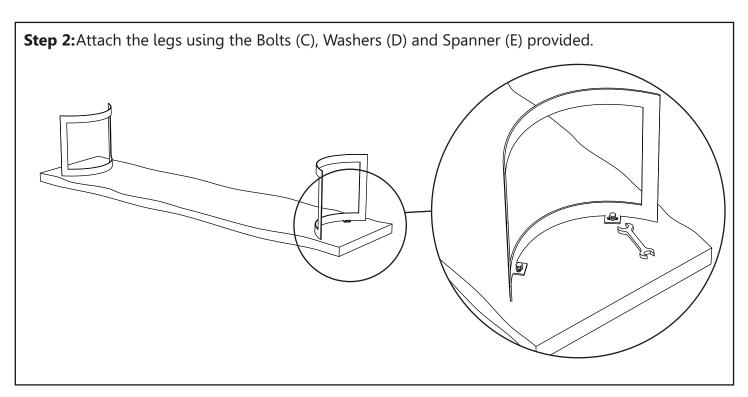

# BENCH EXTRA SMALL SMOKED ASSEMBLY INSTRUCTIONS

### **Components:**



#### **Hardware and tools:**



## **Before beginning:**

- Ounpack all parts and hardware to ensure you have all needed components for assembly.
- ° Read this guide cover to cover before beginning assembly.
- ° Have 2 adults on hand for assembly.
- ° Assemble on a padded, non-marring surface.
- ° Save all packaging until finish.

# **Assembly steps**







#### **Care Instructions:**

- ° Do not clean furniture with harsh cleansers or polish.
- ° Do not put hot items directly on furniture surface.
- ° Do not put furniture in direct sunlight.
- ° Not for commercial use. For residential use only.
- ° Dust and pick up spills with a clean, non-colored, lint-free cloth.
- <sup>o</sup> Stains may be removed with mild soap and damp cloth.

Thank you!