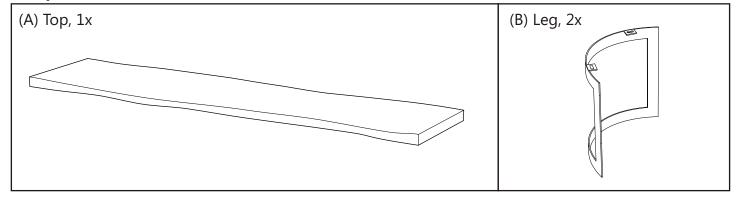

# BENCH EXTRA SMALL SMOKED ASSEMBLY INSTRUCTIONS

### **Components:**



#### **Hardware and tools:**



## **Before beginning:**

- Ounpack all parts and hardware to ensure you have all needed components for assembly.
- ° Read this guide cover to cover before beginning assembly.
- ° Have 2 adults on hand for assembly.
- ° Assemble on a padded, non-marring surface.
- ° Save all packaging until finish.

# **Assembly steps**







#### **Care Instructions:**

- ° Do not clean furniture with harsh cleansers or polish.
- ° Do not put hot items directly on furniture surface.
- ° Do not put furniture in direct sunlight.
- ° Not for commercial use. For residential use only.
- ° Dust and pick up spills with a clean, non-colored, lint-free cloth.
- <sup>o</sup> Stains may be removed with mild soap and damp cloth.

Thank you!