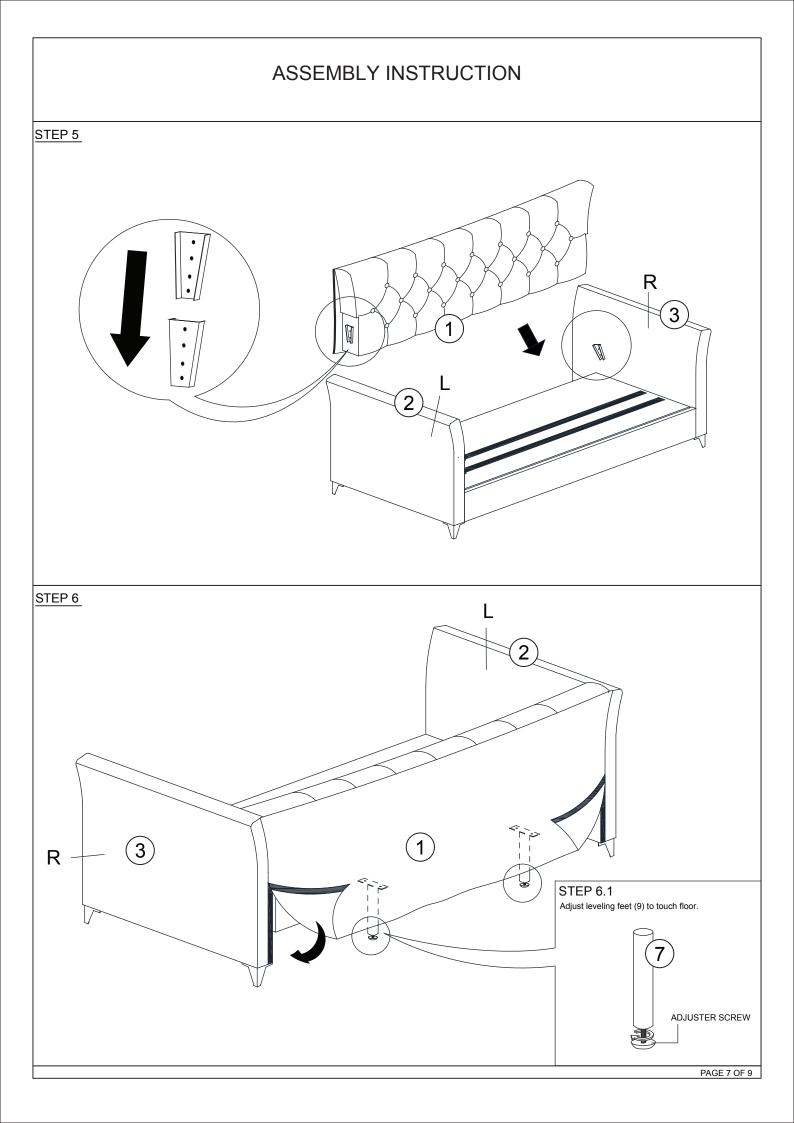

| ASSEMBLY INSTRUCTION<br>PARTS LIST |                  |         |       |  |
|------------------------------------|------------------|---------|-------|--|
|                                    |                  |         |       |  |
| 1                                  | BACK REST        | RAR RAR | 1 PC  |  |
| 2                                  | LEFT SIDE PANEL  |         | 1 PC  |  |
| 3                                  | RIGHT SIDE PANEL |         | 1 PC  |  |
| 4                                  | LEG              |         | 4 PCS |  |
| 5                                  | BOX SPRING       |         | 1 PC  |  |
| 6                                  | CUSHION SEAT     |         | 2 PCS |  |
| 7                                  | SUPPORT LEG      | )0      | 2 PCS |  |
| 8                                  | FRONT RAIL       |         | 1 PC  |  |
| I                                  |                  |         |       |  |