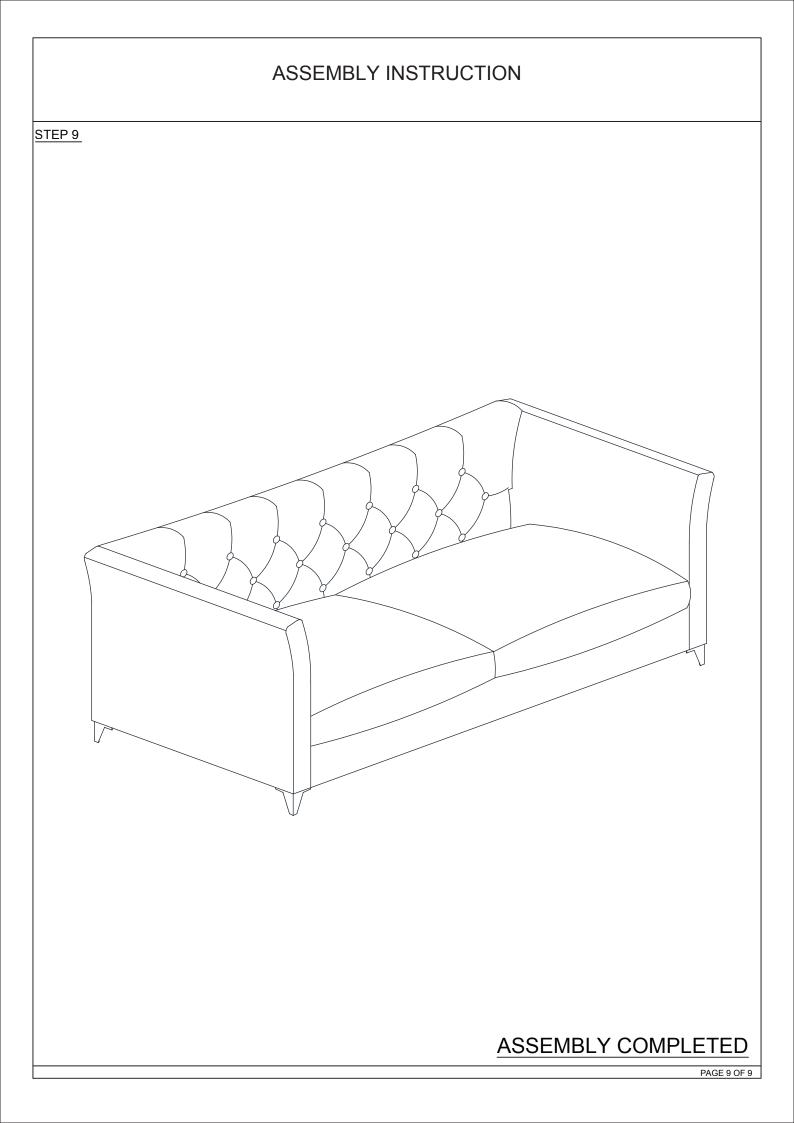

## TABLE OF CONTENTS

| TABLE OF CONTENTS               |                         |  |  |  |
|---------------------------------|-------------------------|--|--|--|
| HARDWARES LIST                  | PAGE 2                  |  |  |  |
| PARTS LIST                      | PAGE 3                  |  |  |  |
| PARTS' LOCATION                 | PAGE 4                  |  |  |  |
| ASSEMBLY STEPS                  | PAGE 5 - 8              |  |  |  |
| ASSEMBLY COMPLETED              | PAGE 9                  |  |  |  |
| ASSEMBLY TOOLS REQUIRED         |                         |  |  |  |
| 1. Screwdriver (not provide)    | 2. Hammer (not provide) |  |  |  |
|                                 |                         |  |  |  |
| Skip the power drill this time. |                         |  |  |  |