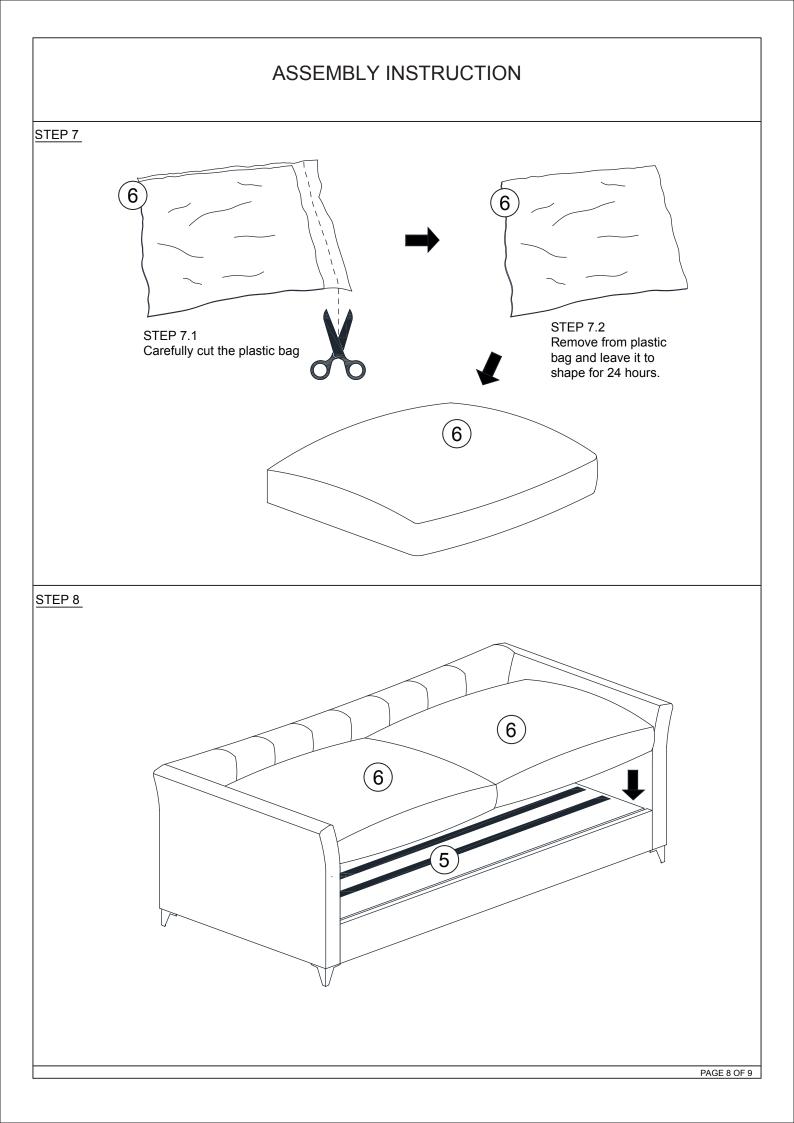

| ASSEMBLY INSTRUCTION<br>PARTS LIST |                  |         |       |  |
|------------------------------------|------------------|---------|-------|--|
|                                    |                  |         |       |  |
| 1                                  | BACK REST        | RAR RAR | 1 PC  |  |
| 2                                  | LEFT SIDE PANEL  |         | 1 PC  |  |
| 3                                  | RIGHT SIDE PANEL |         | 1 PC  |  |
| 4                                  | LEG              |         | 4 PCS |  |
| 5                                  | BOX SPRING       |         | 1 PC  |  |
| 6                                  | CUSHION SEAT     |         | 2 PCS |  |
| 7                                  | SUPPORT LEG      | )0      | 2 PCS |  |
| 8                                  | FRONT RAIL       |         | 1 PC  |  |
| I                                  |                  |         |       |  |