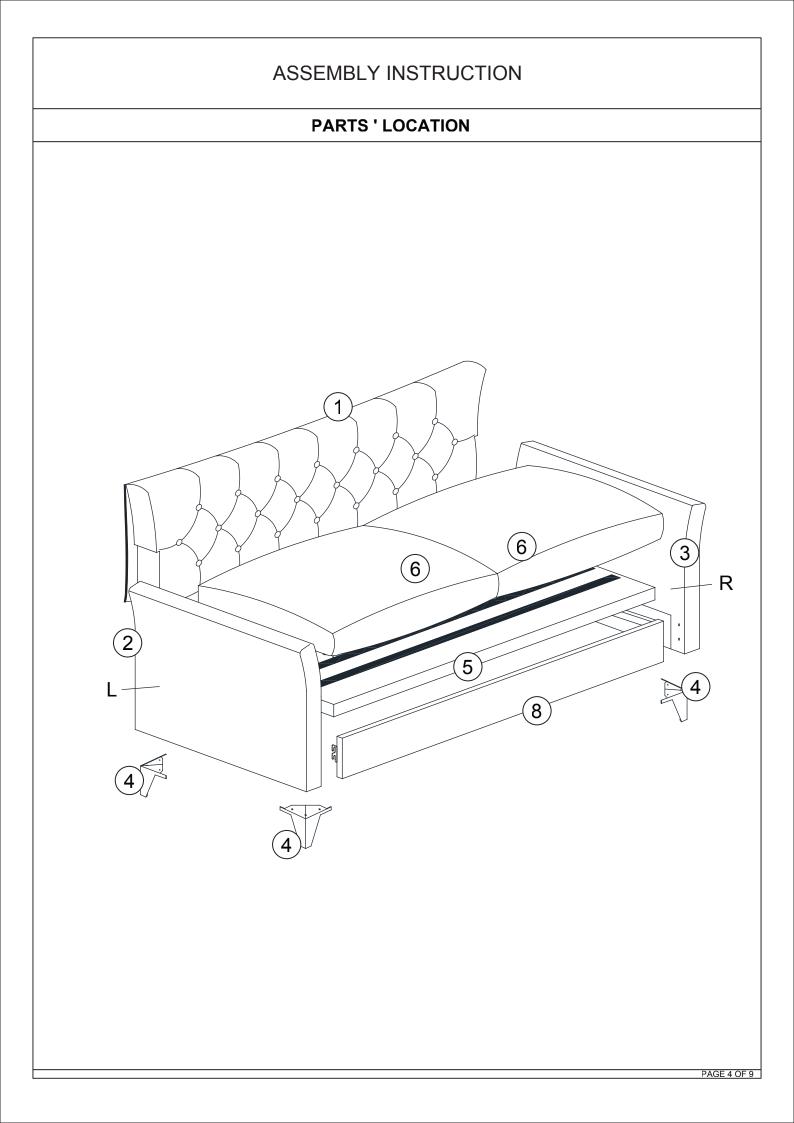

| ASSEMBLY INSTRUCTION<br>PARTS LIST |                  |         |       |  |
|------------------------------------|------------------|---------|-------|--|
|                                    |                  |         |       |  |
| 1                                  | BACK REST        | RAR RAR | 1 PC  |  |
| 2                                  | LEFT SIDE PANEL  |         | 1 PC  |  |
| 3                                  | RIGHT SIDE PANEL |         | 1 PC  |  |
| 4                                  | LEG              |         | 4 PCS |  |
| 5                                  | BOX SPRING       |         | 1 PC  |  |
| 6                                  | CUSHION SEAT     |         | 2 PCS |  |
| 7                                  | SUPPORT LEG      | )0      | 2 PCS |  |
| 8                                  | FRONT RAIL       |         | 1 PC  |  |
| I                                  |                  |         |       |  |