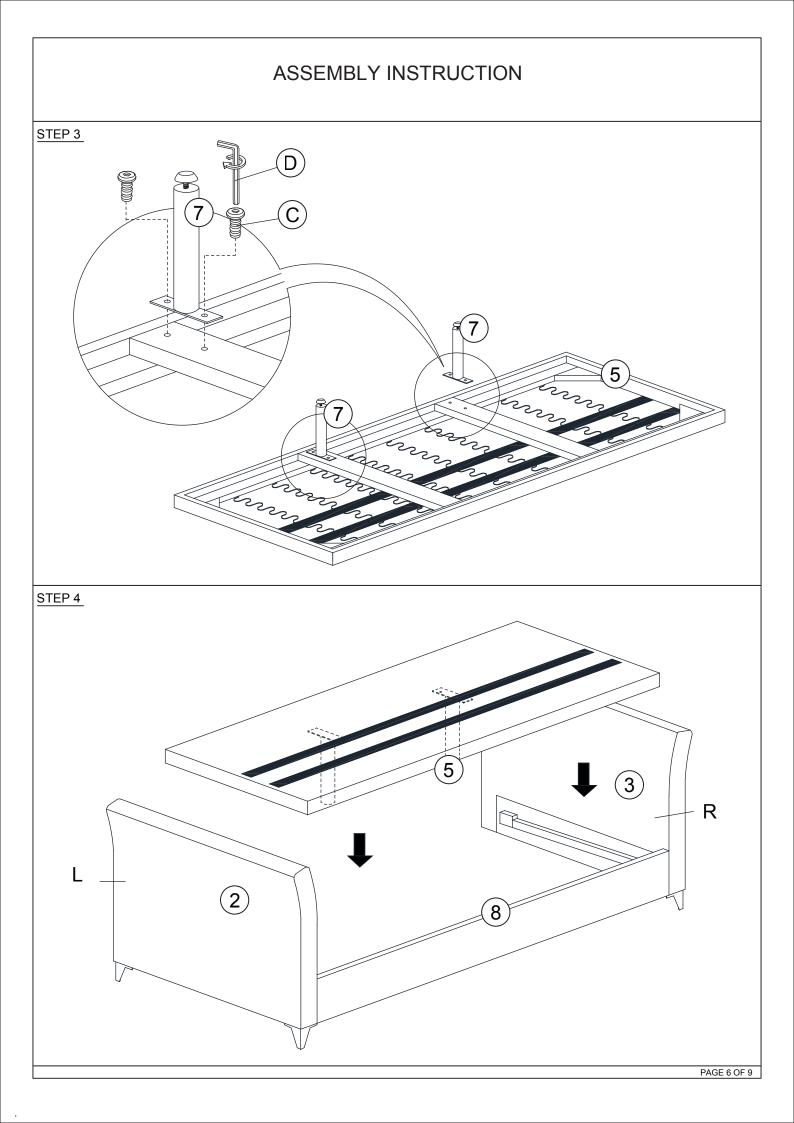

|      | ASSEMBLY INSTRUCTION |         |       |  |  |
|------|----------------------|---------|-------|--|--|
|      | HARDWARES LIST       |         |       |  |  |
| ITEM | DESCRIPTION          | DRAWING | QTY   |  |  |
| A    | JCBB SCREW M8 x 20MM |         | 4 PCS |  |  |
| в    | JCBC SCREW M6 x 15MM |         | 8 PCS |  |  |
| с    | JCBC SCREW M6 x 20MM |         | 4 PCS |  |  |
| D    | M4 ALLEN KEY (100MM) |         | 1 PC  |  |  |
| E    | M5 ALLEN KEY (65MM)  |         | 1 PC  |  |  |

| ASSEMBLY INSTRUCTION<br>PARTS LIST |                  |         |       |  |
|------------------------------------|------------------|---------|-------|--|
|                                    |                  |         |       |  |
| 1                                  | BACK REST        | RAR RAR | 1 PC  |  |
| 2                                  | LEFT SIDE PANEL  |         | 1 PC  |  |
| 3                                  | RIGHT SIDE PANEL |         | 1 PC  |  |
| 4                                  | LEG              |         | 4 PCS |  |
| 5                                  | BOX SPRING       |         | 1 PC  |  |
| 6                                  | CUSHION SEAT     |         | 2 PCS |  |
| 7                                  | SUPPORT LEG      | )0      | 2 PCS |  |
| 8                                  | FRONT RAIL       |         | 1 PC  |  |
| I                                  |                  |         |       |  |