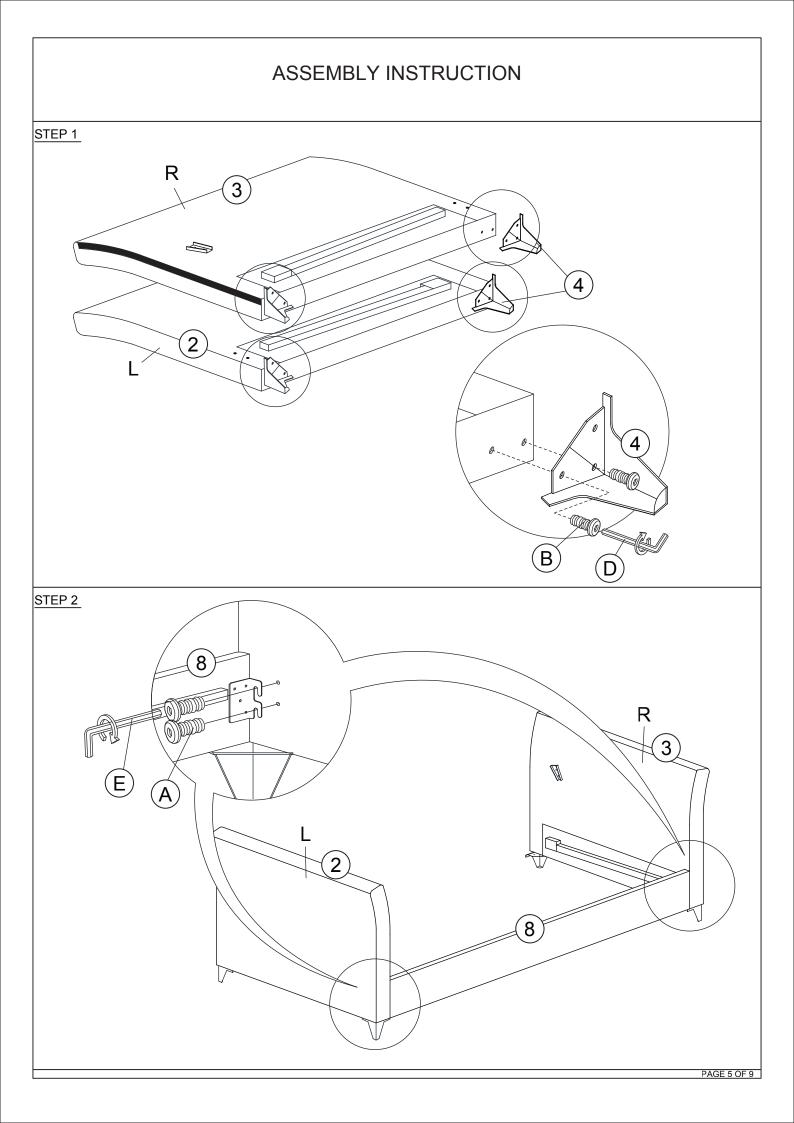

|      | ASSEMBLY INSTRUCTION |         |       |  |  |
|------|----------------------|---------|-------|--|--|
|      | HARDWARES LIST       |         |       |  |  |
| ITEM | DESCRIPTION          | DRAWING | QTY   |  |  |
| A    | JCBB SCREW M8 x 20MM |         | 4 PCS |  |  |
| в    | JCBC SCREW M6 x 15MM |         | 8 PCS |  |  |
| с    | JCBC SCREW M6 x 20MM |         | 4 PCS |  |  |
| D    | M4 ALLEN KEY (100MM) |         | 1 PC  |  |  |
| E    | M5 ALLEN KEY (65MM)  |         | 1 PC  |  |  |

| ASSEMBLY INSTRUCTION<br>PARTS LIST |                  |         |       |  |
|------------------------------------|------------------|---------|-------|--|
|                                    |                  |         |       |  |
| 1                                  | BACK REST        | RAR RAR | 1 PC  |  |
| 2                                  | LEFT SIDE PANEL  |         | 1 PC  |  |
| 3                                  | RIGHT SIDE PANEL |         | 1 PC  |  |
| 4                                  | LEG              |         | 4 PCS |  |
| 5                                  | BOX SPRING       |         | 1 PC  |  |
| 6                                  | CUSHION SEAT     |         | 2 PCS |  |
| 7                                  | SUPPORT LEG      | )0      | 2 PCS |  |
| 8                                  | FRONT RAIL       |         | 1 PC  |  |
| I                                  |                  |         |       |  |