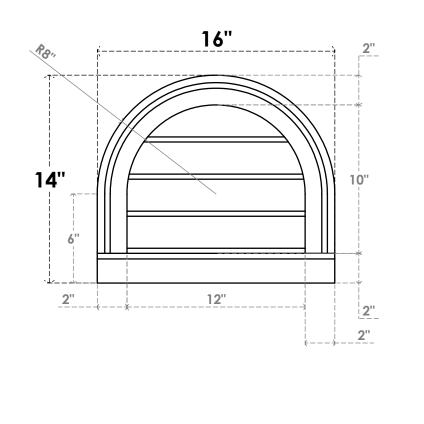

## GVPRT16X1403SN

16"W X 14"H ROUND TOP SURFACE MOUNT PVC GABLE VENT: NON-FUNCTIONAL, W/ 2"W X 2"P BRICKMOULD SILL FRAME

LOUVER HEIGHT: 2 1/2" LOUVER QTY: 4

FRONT