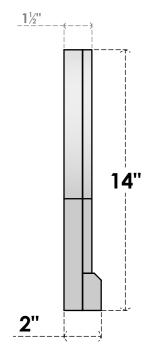

## SIDE

**EKENA MILLWORK** 2300 WEST MAIN ST. CLARKSVILLE, TX 75426 TOLL FREE: 866-607-0453 WWW.EKENAMILLWORK.COM

NOTES 1. INSTALLATION TO BE COMPLETED IN ACCORDANCE WITH MANUFACTURER'S SPECIFICATIONS. 2. DRAWING MAY NOT BE TO SCALE