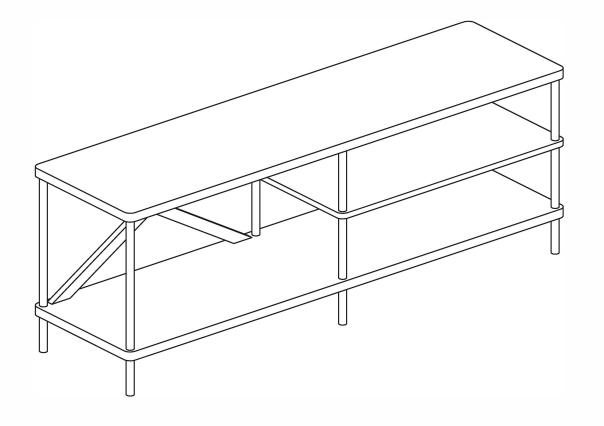

ould be assembled on a soft surface to prevent scratching the finish during assembly.
- \* This item may require periodic tightening.

# **Part List and Hardware List**

| PIECE | DESCRIPTION             | PICTURE  | QUANTITY |
|-------|-------------------------|----------|----------|
| А     | TOP PANEL               |          | 1X       |
| В     | SHELF PANEL             |          | 1X       |
| С     | BOTTOM PANEL            |          | 1X       |
| D     | BACK FRAME              |          | 1X       |
| Е     | LONG SUPPORT ROD        |          | 2X       |
| F     | UPPER SHORT SUPPORT ROD |          | 4X       |
| G     | LOWER SHORT SUPPORT ROD | <b>—</b> | 4X       |
| Н     | LEG                     | Q        | 6X       |

Product Dimenions: 55 1/8"W x 15"D x 19 11/16"H



# **PREPARATION**

Before beginning assembly of product, make sure all parts are present. Compare parts with package contents list and hardware contents list. If any part is missing or damaged, do not attempt to assemble the product. Estimated Assembly Time: 20 minutes.



# **PREPARATION**

Before beginning assembly of product, make sure all parts are present. Compare parts with package contents list and hardware contents list. If any part is missing or damaged, do not attempt to assemble the product. Estimated Assembly Time: 20 minutes.