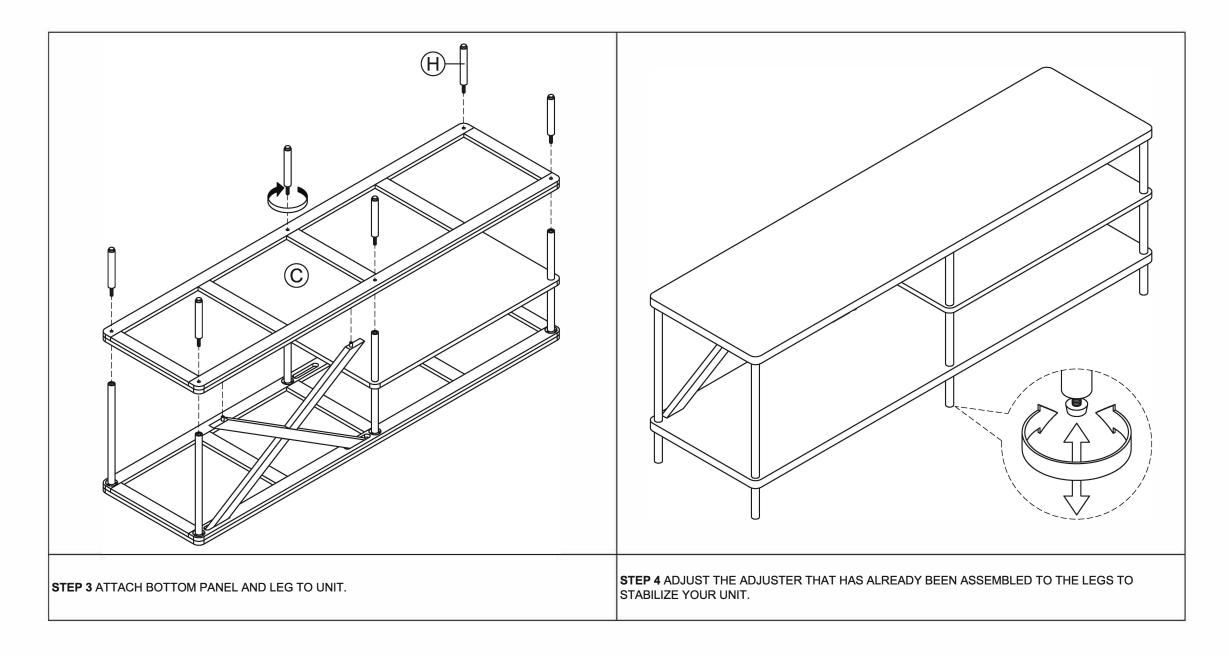

# **Part List and Hardware List**

| PIECE | DESCRIPTION             | PICTURE  | QUANTITY |
|-------|-------------------------|----------|----------|
| А     | TOP PANEL               |          | 1X       |
| В     | SHELF PANEL             |          | 1X       |
| С     | BOTTOM PANEL            |          | 1X       |
| D     | BACK FRAME              |          | 1X       |
| Е     | LONG SUPPORT ROD        |          | 2X       |
| F     | UPPER SHORT SUPPORT ROD |          | 4X       |
| G     | LOWER SHORT SUPPORT ROD | <b>—</b> | 4X       |
| Н     | LEG                     | Q        | 6X       |