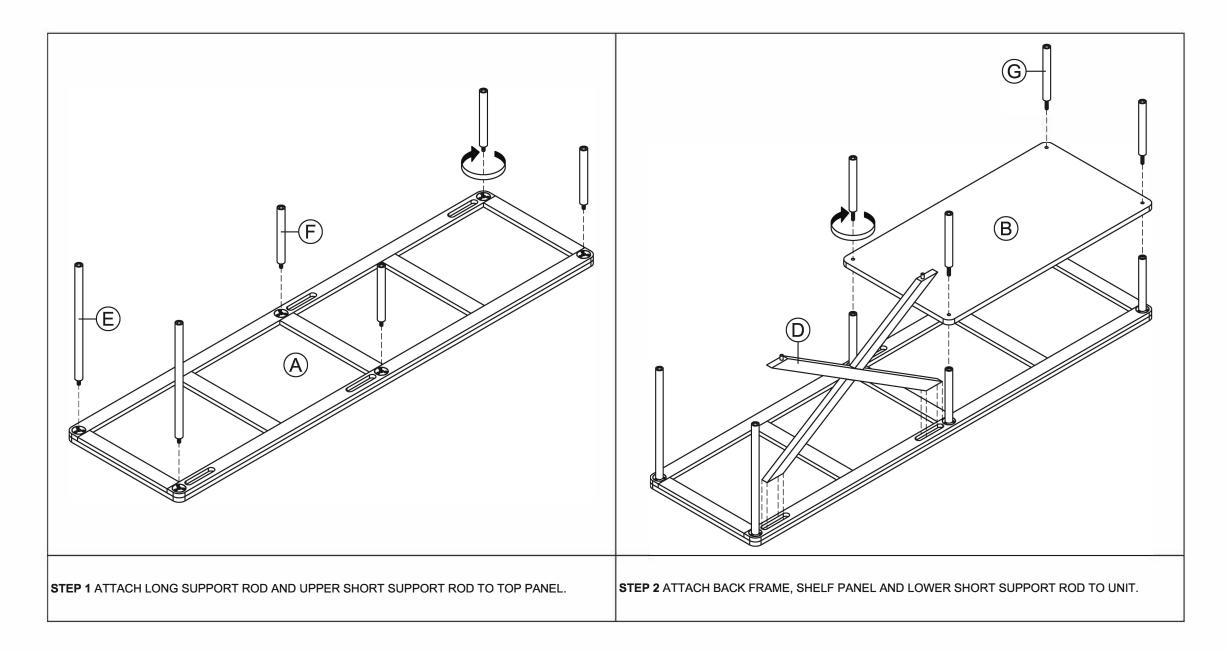

# **Part List and Hardware List**

| PIECE | DESCRIPTION             | PICTURE  | QUANTITY |
|-------|-------------------------|----------|----------|
| А     | TOP PANEL               |          | 1X       |
| В     | SHELF PANEL             |          | 1X       |
| С     | BOTTOM PANEL            |          | 1X       |
| D     | BACK FRAME              |          | 1X       |
| Е     | LONG SUPPORT ROD        |          | 2X       |
| F     | UPPER SHORT SUPPORT ROD |          | 4X       |
| G     | LOWER SHORT SUPPORT ROD | <b>—</b> | 4X       |
| Н     | LEG                     | Q        | 6X       |