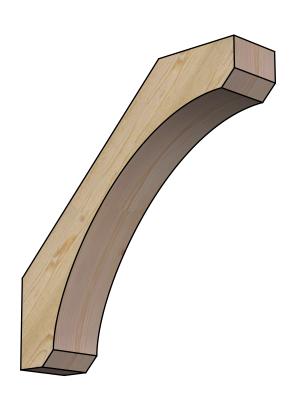

## BRC06X28X28LEC00RDF

6"W X 28"D X 28"H LEGACY ROUGH SAWN BRACE, DOUGLAS FIR

SIDE