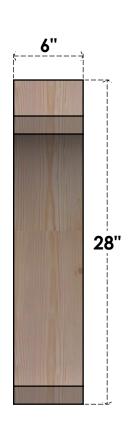

## BRC06X28X28LEC00RDF

6"W X 28"D X 28"H LEGACY ROUGH SAWN BRACE, DOUGLAS FIR

SIDE

## **FRONT**

**EKENA MILLWORK** 2300 WEST MAIN ST. CLARKSVILLE, TX 75426 TOLL FREE: 866-607-0453 WWW.EKENAMILLWORK.COM