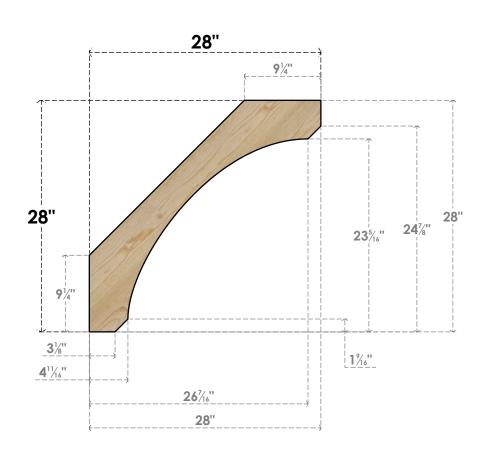

## BRC06X28X28LEC00RDF

6"W X 28"D X 28"H LEGACY ROUGH SAWN BRACE, DOUGLAS FIR

SIDE