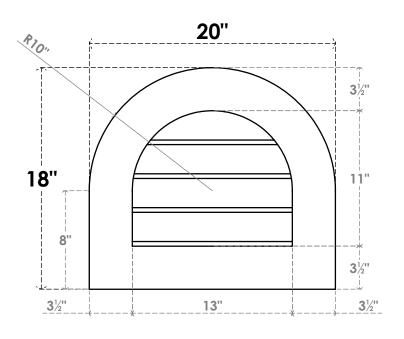

## GVPRT20X1801SN

20"W X 18"H ROUND TOP SURFACE MOUNT PVC GABLE VENT: NON-FUNCTIONAL, W/ 3-1/2"W X 1"P STANDARD FRAME

**FRONT** 

SIDE

LOUVER HEIGHT: 2 3/4"

LOUVER QTY: 4

1. INSTALLATION TO BE COMPLETED IN ACCORDANCE WITH MANUFACTURER'S SPECIFICATIONS. 2. DRAWING MAY NOT BE TO SCALE