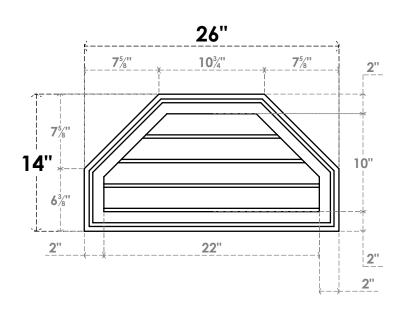

## GVPOT26X1402SN

26"W X 14"H OCTAGONAL TOP SURFACE MOUNT PVC GABLE VENT: NON-FUNCTIONAL, W/ 2"W X 1-1/2"P BRICKMOULD FRAME

**FRONT** 

SIDE

LOUVER HEIGHT: 2 1/2"

LOUVER QTY: 4

EKENA MILLWORK 2300 WEST MAIN ST. CLARKSVILLE, TX 75426 TOLL FREE: 866-607-0453 WWW.EKENAMILLWORK.COM