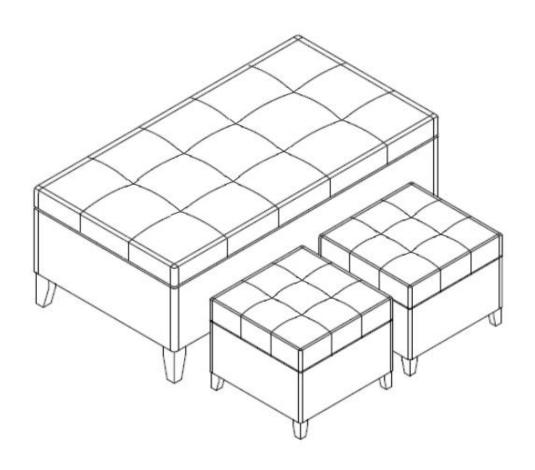

## 3 PIECE RECTANGULAR STORAGE OTTOMAN BENCH





# FOR REPLACEMENT PARTS OR HELP WITH ASSEMBLY PLEASE CONTACT US

# PLEASE ENSURE TO HAVE THE MODEL # FROM THE PACKAGING OR INSTRUCTION BOOKLET

TO RETURN THE PRODUCT:

PLEASE CONTACT THE RETAILER

WHERE THE ITEM WAS PURCHASED FROM

**IMPORTANT**: Please read this manual carefully before beginning assembly of this product. Keep this manual for future reference.

#### **SAFETY INFORMATION**

Identify all the parts and hardware. Do not discard of the packaging until you have checked that you have all of the parts and hardware required. Hardware package may have spare parts.

**WARNING:** This item contains small parts which can be swallowed by children and pets. Keep children and pets away during assembly. To avoid danger of suffocation, always keep plastic bags away from children and pet