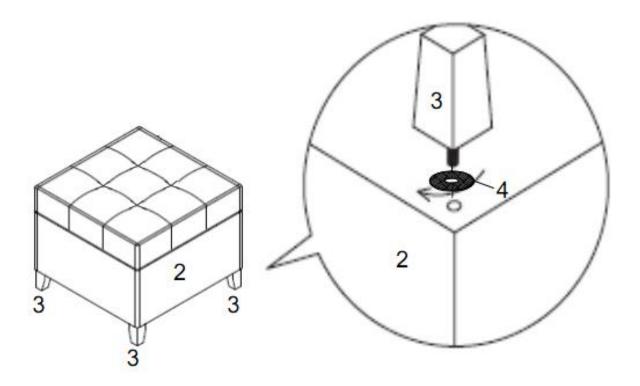

#### STEP 2

Place the Small Ottoman (2) on its back on a flat smooth surface. Attach Ottoman Feet (3) using Washers (4) on each corner. Repeat for second Small Ottoman (2).