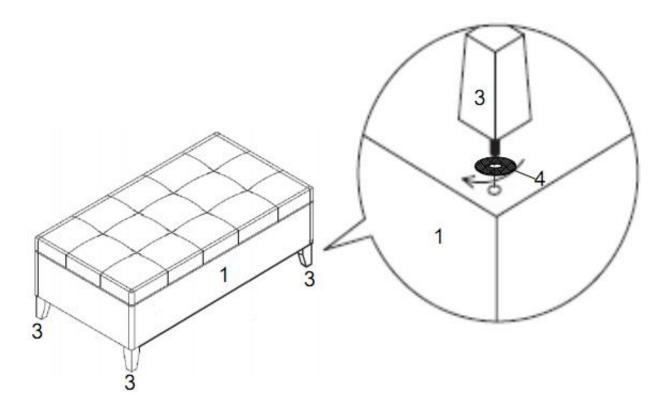

#### STEP 1

Place the Large Ottoman (1) on its back on a flat smooth surface. Attach Ottoman Feet (3) using Washers (4) to each corner.