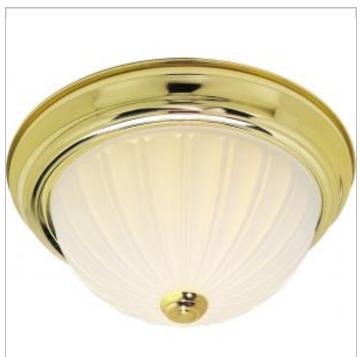

## General

| Finish                    | Polished Brass |
|---------------------------|----------------|
| Style                     | Traditional    |
| Number of Lamps           | 3              |
| Height (in.)              | 6.00           |
| Width (in.)               | 15.25          |
| Indoor or Outdoor Fixture | Indoor         |

| Specifications    |               |
|-------------------|---------------|
| Base              | Medium        |
| Bulb Type         | Incandescent  |
| Max Wattage       | 60            |
| Voltage           | 120V          |
| Bulb Included     | No            |
| Glass Description | Frosted Melon |
| Weight (lb.)      | 6.00          |
| Fixture Type      | Flush Mount   |
| Fixture Material  | Frosted Glass |