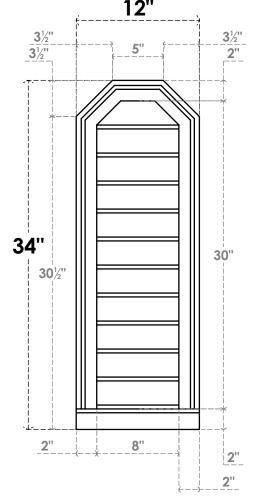

## GVPOT12X3403SN

12"W X 34"H OCTAGONAL TOP SURFACE MOUNT PVC GABLE VENT: NON-FUNCTIONAL, W/ 2"W X 2"P BRICKMOULD SILL FRAME 12"

LOUVER HEIGHT: 2 3/4"

LOUVER QTY: 11

**FRONT** 

SIDE

EKENA MILLWORK 2300 WEST MAIN ST. CLARKSVILLE, TX 75426 TOLL FREE: 866-607-0453 WWW.EKENAMILLWORK.COM